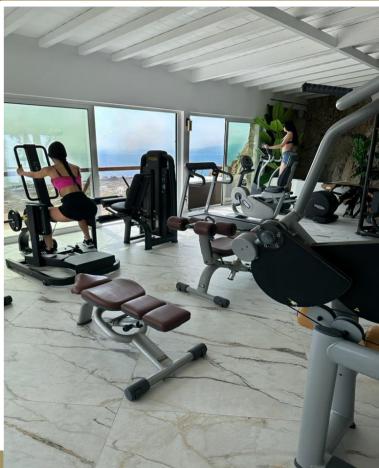

## THE KITCHENS

A private seaview, fully equipped gym with the latest TECNHOGYM equipment technology