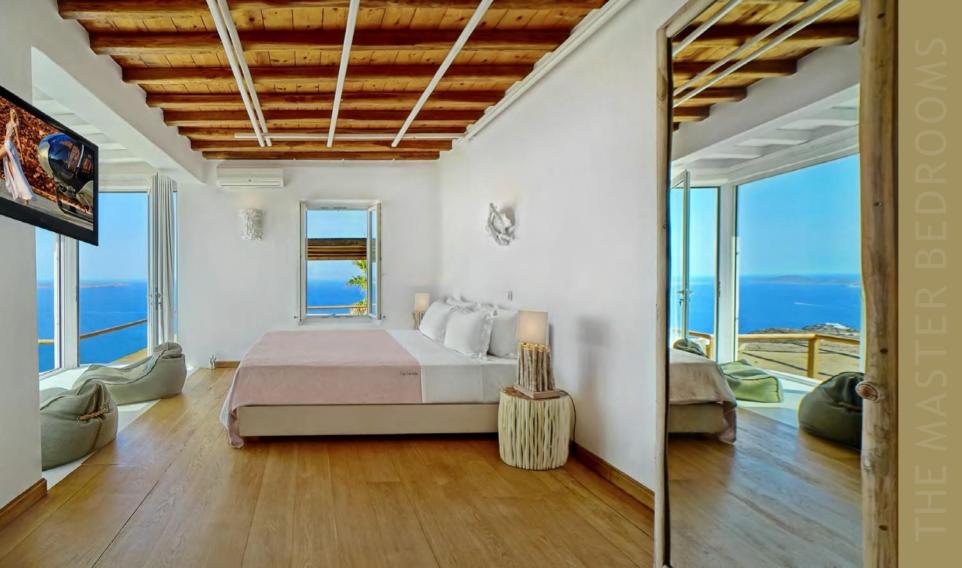

**THIRD LEVEL:** Pool of 48 m<sup>2</sup>, sunbeds, kitchen, living room.

FOURTH LEVEL: 4 Master ensuite Bedrooms with infinity view and private deck with veranda for four persons.

**FIFTH LEVEL**: Private veranda facing the sunset with handmade wooden sofas.

## 3rd LEVEL

4 master bedrooms, private deck, sunbeds, sofa