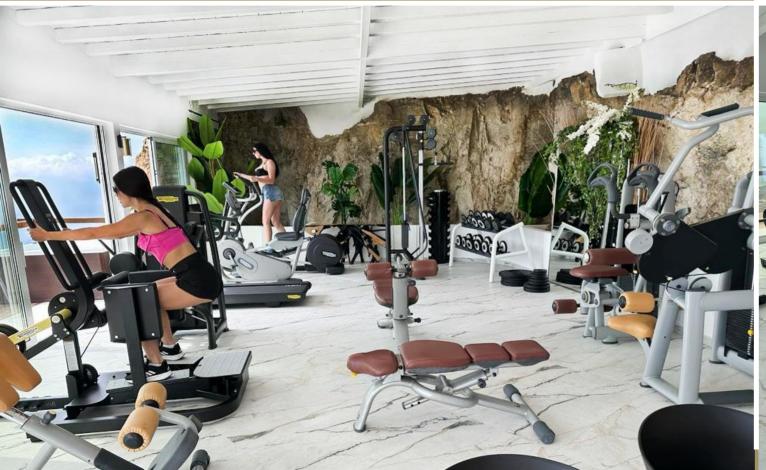

## THE KITCHENS

A private seaview, fully equipped gym with the latest TECNHOGYM equipment technology