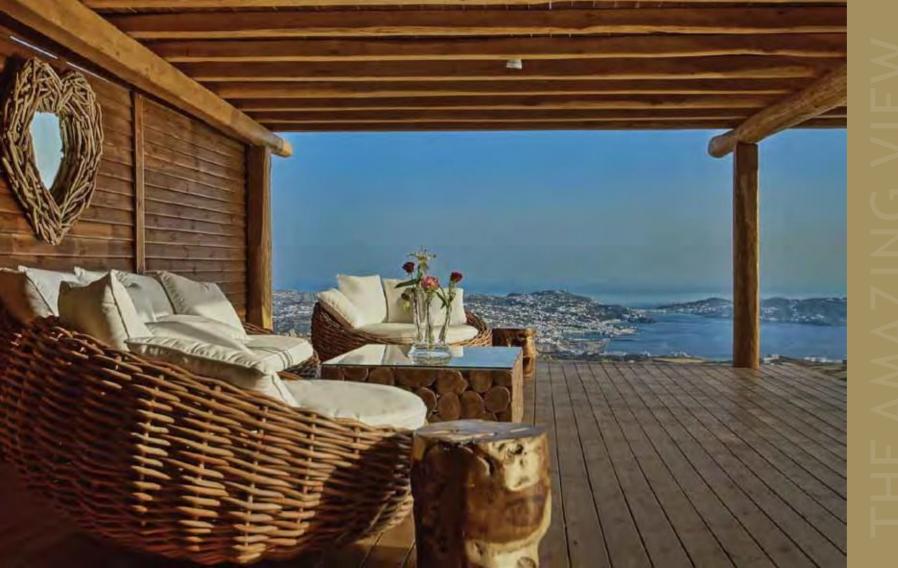

#### Room structure:

FIRST LEVEL: 2 ensuite double
Bedrooms with garden view,
3 ensuite double Bedrooms with sea view,
2 en suite Bedrooms without view

**SECOND LEVEL**: Private pool of 90 m<sup>2</sup>, kitchen, living areas, sunbeds, dining and breakfast areas.

**THIRD LEVEL:** Pool of 48 m<sup>2</sup>, sunbeds, kitchen, living room.

FOURTH LEVEL: 4 Master ensuite Bedrooms with infinity view and private deck with veranda for four persons.

**FIFTH LEVEL**: Private veranda facing the sunset with handmade wooden sofas.

## THE VILLA





## 2 POOLS VILLA





THE 90m<sup>2</sup> HEATED POOL



### THE DINING AREAS





THE DINING AREAS

THE DINING AREAS

THE DINING AREAS



THE BAR



### INFINITY 180° VIEW



#### INFINITY 180° VIEW



#### INFINITY 180° VIEW

### THE JACUZZIS







THE AMAZING VIEW



AMAZING SUNSET VIEWS



Room No 1







Room No 2





Each Bedroom inludes a Private Veranda



Room No 8

Room No 9

THE LIVING ROOMS

### THE LIVING ROOMS





THE LIVING ROOMS

#### THE SUITES

Room No 5





#### THE SUITES

Room No 6





#### THE KITCHENS

2 fully equipped kitchens, ideal for preparation of big dinners and events



## THE KITCHENS

2 fully equipped kitchens, ideal for preparation of big dinners and events



2 fully equipped kitchens, ideal for preparation of big dinners and events

## THE KITCHENS





A private seaview, fully equipped gym with the latest TECNHOGYM equipment technology

## PRIVATE GYM





For the ones who love sports and especially tennis a private seaview tennis court, is included in the area of the Villa







**TENNIS C