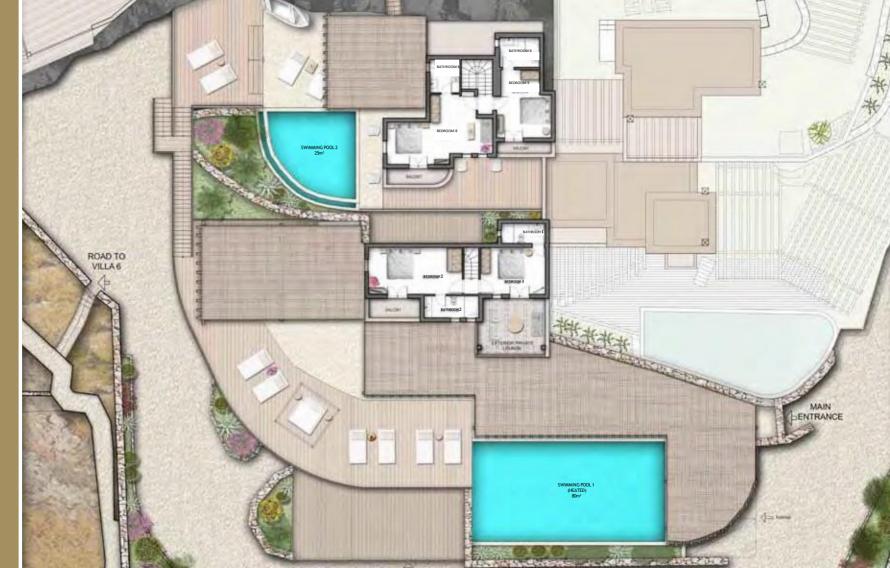

#### Room structure:

FIRST LEVEL: 2 ensuite double
Bedrooms with garden view,
3 ensuite double Bedrooms with sea view,
2 en suite Bedrooms without view

**SECOND LEVEL**: Private pool of 90 m<sup>2</sup>, kitchen, living areas, sunbeds, dining and breakfast areas.

**THIRD LEVEL:** Pool of 48 m<sup>2</sup>, sunbeds, kitchen, living room.

FOURTH LEVEL: 4 Master ensuite Bedrooms with infinity view and private deck with veranda for four persons.

**FIFTH LEVEL**: Private veranda facing the sunset with handmade wooden sofas.

## 3rd LEVEL

4 master bedrooms, private deck, sunbeds, sofa