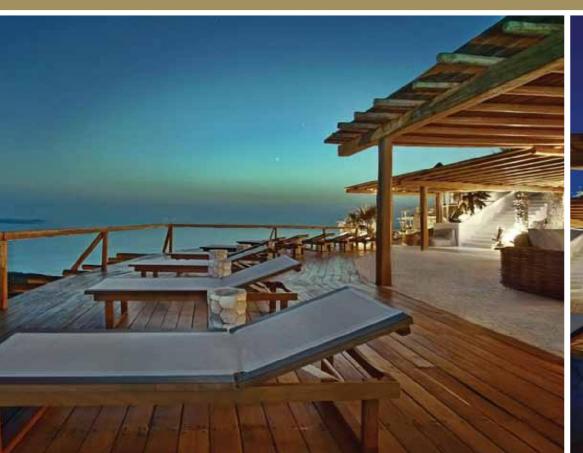

port
- Parking for 6 cars

#### LOCATION\_\_\_\_\_ Kastro, Mykonos, Greece





#### ACCOMMODATION

Guests : 23 Bedrooms : 11

Bathrooms : 12



#### THE VILLA

TOTAL: 2.350 m<sup>2</sup>

Indoor areas: 850 m<sup>2</sup>
Outdoor areas: 1500 m<sup>2</sup>

#### Room structure:

FIRST LEVEL: 2 ensuite double
Bedrooms with garden view,
3 ensuite double Bedrooms with sea view,
2 en suite Bedrooms without view

**SECOND LEVEL**: Private pool of 90 m<sup>2</sup>, kitchen, living areas, sunbeds, dining and breakfast areas.

**THIRD LEVEL:** Pool of 48 m<sup>2</sup>, sunbeds, kitchen, living room.

FOURTH LEVEL: 4 Master ensuite Bedrooms with infinity view and private deck with veranda for four persons.

**FIFTH LEVEL**: Private veranda facing the sunset with handmade wooden sofas.

## THE VILLA





## 2 POOLS VILLA





THE 90m<sup>2</sup> HEATED POOL



### THE DINING AREAS





THE DINING AREAS

THE DINING AREAS

THE DINING AREAS



THE BAR



### INFINITY 180° VIEW



#### INFINITY 180° VIEW



#### INFINITY 180° VIEW

### THE JACUZZIS







THE AMAZING VIEW



AMAZING SUNSET VIEWS



Room No 1







Room No 2





Each Bedroom inludes a Private Veranda



Room No 8

Room No 9

THE LIVING ROOMS

### THE LIVING ROOMS





THE LIVING ROOMS

#### THE SUITES

Room No 5





#### THE SUITES

Room No 6





#### THE KITCHENS

2 fully equipped kitchens, ideal for preparation of big dinners and events



## THE KITCHENS

2 fully equipped kitchens, ideal for preparation of big dinners and events



2 fully equipped kitchens, ideal for preparation of big dinners and events

## THE KIT