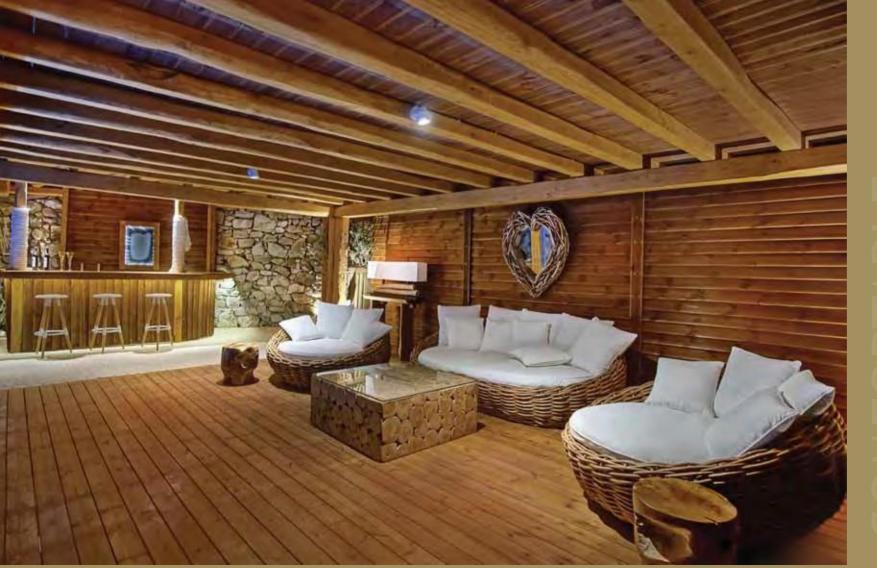

E VILLA

TOTAL: 2.350 m<sup>2</sup>

Indoor areas: 850 m<sup>2</sup>
Outdoor areas: 1500 m<sup>2</sup>

#### Room structure:

FIRST LEVEL: 2 ensuite double
Bedrooms with garden view,
3 ensuite double Bedrooms with sea view,
2 en suite Bedrooms without view

**SECOND LEVEL**: Private pool of 90 m<sup>2</sup>, kitchen, living areas, sunbeds, dining and breakfast areas.

**THIRD LEVEL:** Pool of 48 m<sup>2</sup>, sunbeds, kitchen, living room.

FOURTH LEVEL: 4 Master ensuite Bedrooms with infinity view and private deck with veranda for four persons.

**FIFTH LEVEL**: Private veranda facing the sunset with handmade wooden sofas.

## THE VILLA





## 2 POOLS VILLA





THE 90m<sup>2</sup> HEATED POOL



### THE DINING AREAS





THE DINING AREAS

THE DINING AREAS

THE DINING AREAS



THE BAR



### INFINITY 180° VIEW



#### INFINITY 180° VIEW



#### INFINITY 180° VIEW

### THE JACUZZIS







THE AMAZING VIEW



AMAZING SUNSET VIEWS



Room No 1







Room No 2





Each Bedroom inludes a Private Veranda



Room No 8

Room No 9

THE LIVING ROOMS

### THE LIVING ROOMS





THE LIVING ROOMS

#### THE SUITES

Room No 5





#### THE SUITES

Room No 6





#### THE KITCHENS

2 fully equipped kitchens, ideal for preparation of big dinners and events



## THE KITCHENS

2 fully equipped kitchens, ideal for preparation of big dinners and events



2 fully equipped kitchens, ideal for preparation of big dinners and events

## THE KITCHENS





A private seaview, fully equipped gym with the latest TECNHOGYM equipment technology

## PRIVATE GYM





For the ones who love sports and es