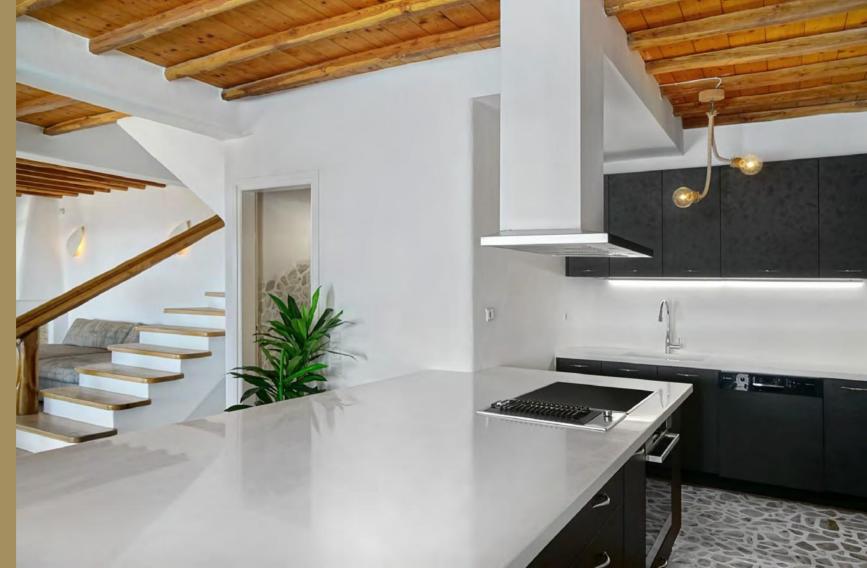

#### THE KITCHENS

2 fully equipped kitchens, ideal for preparation of big dinners and events

## THE KITCHENS

2 fully equipped kitchens, ideal for preparation of big dinners and events

2 fully equipped kitchens, ideal for preparation of big dinners and events