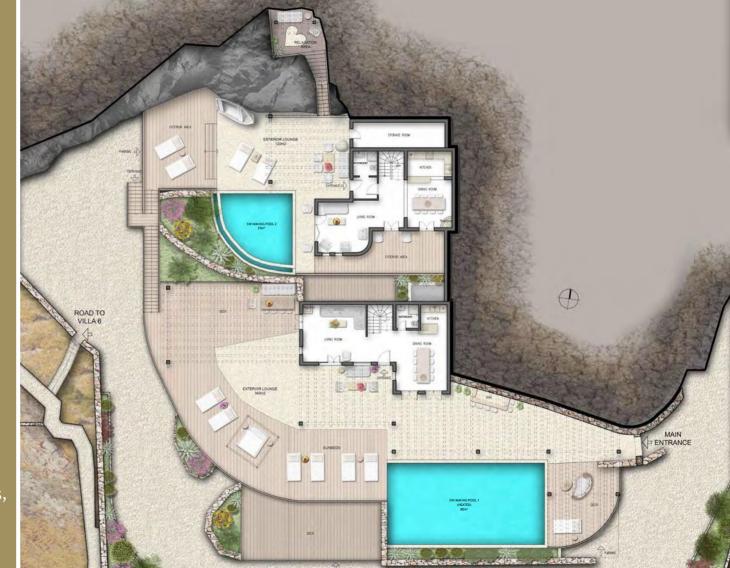

#### THE VILLA

TOTAL: 2.350 m<sup>2</sup>

Indoor areas: 850 m<sup>2</sup>
Outdoor areas: 1500 m<sup>2</sup>

#### Room structure:

FIRST LEVEL: 2 ensuite double
Bedrooms with garden view,
3 ensuite double Bedrooms with sea view,
2 en suite Bedrooms without view

**SECOND LEVEL**: Private pool of 90 m<sup>2</sup>, kitchen, living areas, sunbeds, dining and breakfast areas.

**THIRD LEVEL:** Pool of 48 m<sup>2</sup>, sunbeds, kitchen, living room.

FOURTH LEVEL: 4 Master ensuite Bedrooms with infinity view and private deck with veranda for four persons.

**FIFTH LEVEL**: Private veranda facing the sunset with handmade wooden sofas.

## 1st LEVEL

7 ensuite bedrooms. decks, sunbeds, dinning areas, garden

## 2nd LEVEL

2 pools, sunbeds, outdoor & indoor dinning areas, verandas, bar, BBQ, sunboat

## 3rd LEVEL

4 master bedrooms, private deck, sunbeds, sofa