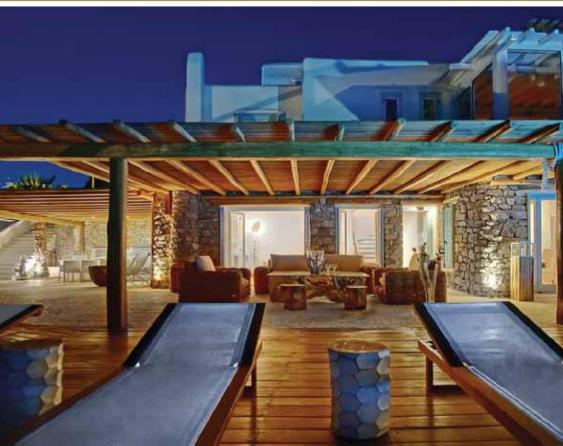

rt
- Parking for 6 cars

#### LOCATION\_\_\_\_\_ Kastro, Mykonos, Greece





#### ACCOMMODATION

Guests : 23 Bedrooms : 11

Bathrooms : 12



#### THE VILLA

TOTAL: 2.350 m<sup>2</sup>

Indoor areas: 850 m<sup>2</sup>
Outdoor areas: 1500 m<sup>2</sup>

#### Room structure:

FIRST LEVEL: 2 ensuite double
Bedrooms with garden view,
3 ensuite double Bedrooms with sea view,
2 en suite Bedrooms without view

**SECOND LEVEL**: Private pool of 90 m<sup>2</sup>, kitchen, living areas, sunbeds, dining and breakfast areas.

**THIRD LEVEL:** Pool of 48 m<sup>2</sup>, sunbeds, kitchen, living room.

FOURTH LEVEL: 4 Master ensuite Bedrooms with infinity view and private deck with veranda for four persons.

**FIFTH LEVEL**: Private veranda facing the sunset with handmade wooden sofas.

## THE VILLA





## 2 POOLS VILLA





THE 90m<sup>2</sup> HEATED POOL



### THE DINING AREAS





THE DINING AREAS

THE DINING AREAS

THE DINING AREAS



THE BAR



### INFINITY 180° VIEW



#### INFINITY 180° VIEW



#### INFINITY 180° VIEW

### THE JACUZZIS







THE AMAZING VIEW



AMAZING SUNSET VIEWS



Room No 1







Room No 2





Each Bedroom inludes a Private Veranda



Room No 8

Room No 9

THE LIVING ROOMS

### THE LIVING ROOMS





THE LIVING ROOMS

#### THE SUITES

Room No 5





#### THE SUITES

Room No 6





#### THE KITCHENS

2 fully equipped kitchens, ideal for preparation of big dinners and events



## THE KITCHENS

2 fully equipped kitchens, ideal for preparation of big dinners and events



2 fully equipped kitchens, ideal for preparation of big dinners and events

## THE KITCH