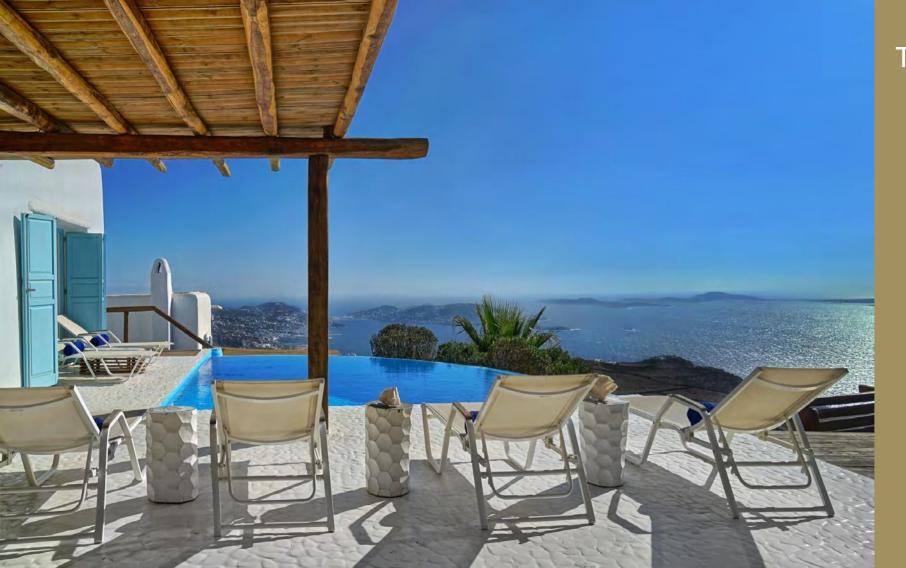

Mykonos, Greece





#### ACCOMMODATION

Guests : 23 Bedrooms : 11

Bathrooms : 12



#### THE VILLA

TOTAL: 2.350 m<sup>2</sup>

Indoor areas: 850 m<sup>2</sup>
Outdoor areas: 1500 m<sup>2</sup>

#### Room structure:

FIRST LEVEL: 2 ensuite double
Bedrooms with garden view,
3 ensuite double Bedrooms with sea view,
2 en suite Bedrooms without view

**SECOND LEVEL**: Private pool of 90 m<sup>2</sup>, kitchen, living areas, sunbeds, dining and breakfast areas.

**THIRD LEVEL:** Pool of 48 m<sup>2</sup>, sunbeds, kitchen, living room.

FOURTH LEVEL: 4 Master ensuite Bedrooms with infinity view and private deck with veranda for four persons.

**FIFTH LEVEL**: Private veranda facing the sunset with handmade wooden sofas.

## THE VILLA





## 2 POOLS VILLA





THE 90m<sup>2</sup> HEATED POOL



### THE DINING AREAS





THE DINING AREAS

THE DINING AREAS

THE DINING AREAS



THE BAR



### INFINITY 180° VIEW



#### INFINITY 180° VIEW



#### INFINITY 180° VIEW

### THE JACUZZIS







THE AMAZING VIEW



AMAZING SUNSET VIEWS



Room No 1







Room No 2





Each Bedroom inludes a Private Veranda



Room No 8

Room No 9

THE LIVING ROOMS

### THE LIVING ROOMS





THE LIVING ROOMS

#### THE SUITES

Room No 5





#### THE SUITES

Room No 6





#### THE KITCHENS

2 fully equipped kitchens, ideal for preparation of big dinners and events



## THE KITCHENS

2 fully equipped kitchens, ideal for preparation of big dinners and events



2 fully equipped kitchens, ideal for preparation of big dinners and events

## THE KITCHENS





A private seaview, fully equipped gym with the l