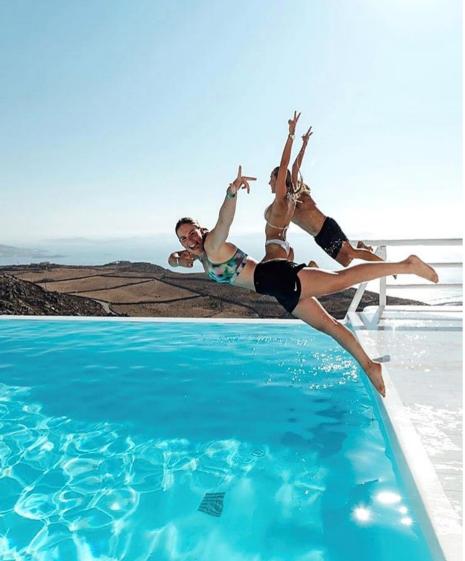

oom No 9

THE LIVING ROOMS

### THE LIVING ROOMS





THE LIVING ROOMS

#### THE SUITES

Room No 5





#### THE SUITES

Room No 6





#### THE KITCHENS

2 fully equipped kitchens, ideal for preparation of big dinners and events



## THE KITCHENS

2 fully equipped kitchens, ideal for preparation of big dinners and events



2 fully equipped kitchens, ideal for preparation of big dinners and events

## THE KITCHENS





A private seaview, fully equipped gym with the latest TECNHOGYM equipment technology

## PRIVATE GYM





For the ones who love sports and especially tennis a private seaview tennis court, is included in the area of the Villa







**TENNIS COURT** 

Special private landing in the helipad of this Villa Resort is provided to all the residencies.



































## 1st LEVEL

7 ensuite bedrooms. decks, sunbeds, dinning areas, garden



## 2nd LEVEL

2 pools, sunbeds, outdoor & indoor dinning areas, verandas, bar, BBQ, sunboat



## 3rd LEVEL

4 master bedrooms, private deck, sunbeds, sofa



## ONE AND ONLY SEAVIEW VILLA - 11 BEDROOMS

## **BEDDINGS**

- Bedroom 1:1 double bed size  $2 \times 2$
- Bedroom 2: 1 double bed size 2 x 2
- Bedroom 3:1 double bed &1 single bed
- Bedroom 4: 1 double bed & 1 single bed
- Bedroom 5: 1 double bed & 1 single bed
- Bedroom 6 : 1 double bed
- Bedroom 7 : 3 single beds
- Bedroom 8: 1 double bed size 2 x 2
- Bedroom 9 : 1 double bed size 2 x 2
- Bedroom 10: 1 double bed
- Bedroom 11: 1 double bed

## TOTAL BEDS: 16

- Master beds size 2 x 2 : 4
- Double beds: 6
- Single beds: 6