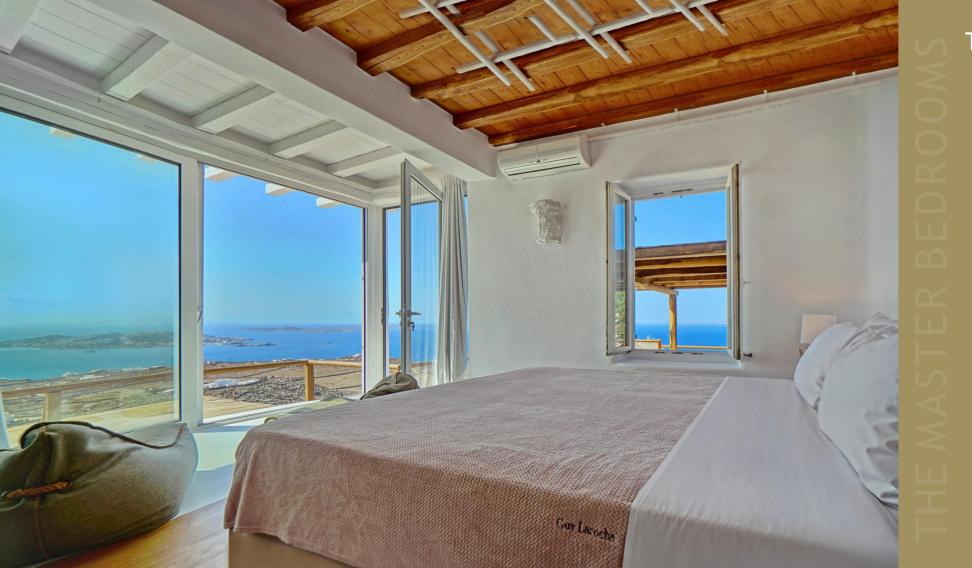

**THIRD LEVEL:** Pool of 48 m<sup>2</sup>, sunbeds, kitchen, living room.

FOURTH LEVEL: 4 Master ensuite Bedrooms with infinity view and private deck with veranda for four persons.

**FIFTH LEVEL**: Private veranda facing the sunset with handmade wooden sofas.

## 3rd LEVEL

4 master bedrooms, private deck, sunbeds, sofa