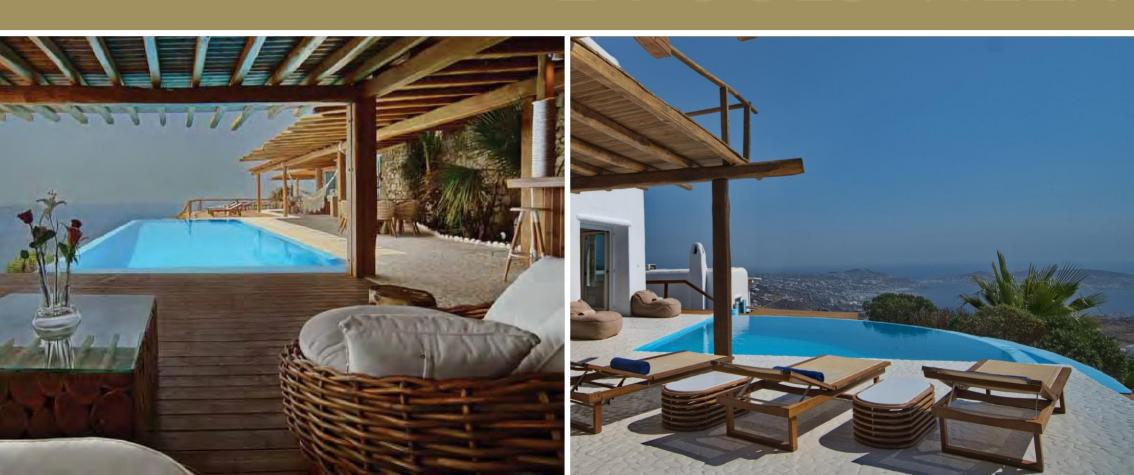

## 2 POOLS VILLA

THE 90m<sup>2</sup> HEATED POOL

### INFINITY 180° VIEW

#### INFINITY 180° VIEW