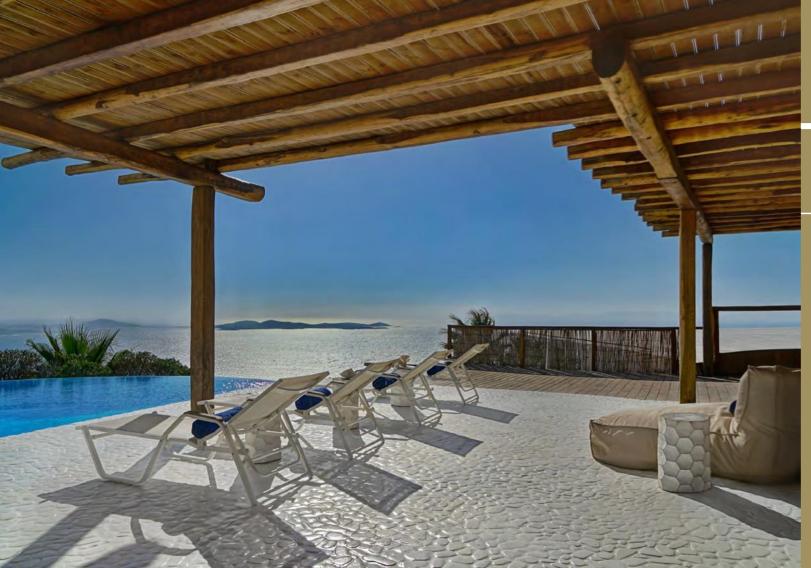

# 11 BEDROOMS2 POOLS VILLA

Mykonos, Greece (23 pax)

The Ultimate Villa Proposal for You







- Built in the most private and exclusive area of Kastro, Mykonos, sharing an 180° view of Mykonos island during day & night
- 10' distance from downtown
- 5' distance from port
- 15' distance from airport
- Parking for 6 cars

#### LOCATION\_\_\_\_\_ Kastro, Mykonos, Greece





#### ACCOMMODATION

Guests : 23 Bedrooms : 11

Bathrooms : 12



#### THE VILLA

TOTAL: 2.350 m<sup>2</sup>

Indoor areas: 850 m<sup>2</sup>
Outdoor areas: 1500 m<sup>2</sup>

#### Room structure:

FIRST LEVEL: 2 ensuite double
Bedrooms with garden view,
3 ensuite double Bedrooms with sea view,
2 en suite Bedrooms without view

**SECOND LEVEL**: Private pool of 90 m<sup>2</sup>, kitchen, living areas, sunbeds, dining and breakfast areas.

**THIRD LEVEL:** Pool of 48 m<sup>2</sup>, sunbeds, kitchen, living room.

FOURTH LEVEL: 4 Master ensuite Bedrooms with infinity view and private deck with veranda for four persons.

**FIFTH LEVEL**: Private veranda facing the sunset with handmade wooden sofas.

## THE VILLA





## 2 POOLS VILLA





THE 90m<sup>2</sup> HEATED POOL



### THE DINING AREAS





THE DINING AREAS

THE DINING AREAS

THE DINING AREAS