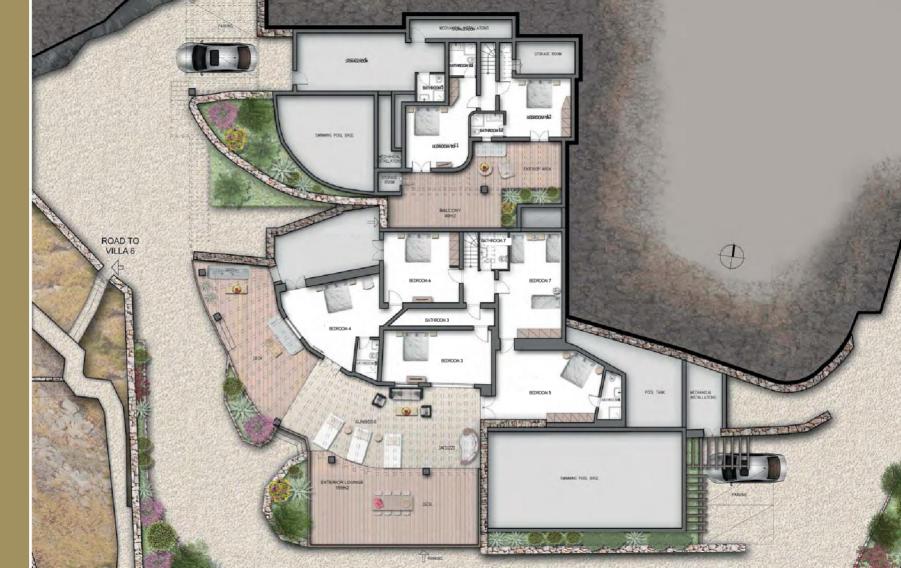

#### Room structure:

FIRST LEVEL: 2 ensuite double
Bedrooms with garden view,
3 ensuite double Bedrooms with sea view,
2 en suite Bedrooms without view

**SECOND LEVEL**: Private pool of 90 m<sup>2</sup>, kitchen, living areas, sunbeds, dining and breakfast areas.

**THIRD LEVEL:** Pool of 48 m<sup>2</sup>, sunbeds, kitchen, living room.

FOURTH LEVEL: 4 Master ensuite Bedrooms with infinity view and private deck with veranda for four persons.

**FIFTH LEVEL**: Private veranda facing the sunset with handmade wooden sofas.

## 1st LEVEL

7 ensuite bedrooms. decks, sunbeds, dinning areas, garden

## 2nd LEVEL

2 pools, sunbeds, outdoor & indoor dinning areas, verandas, bar, BBQ, sunboat

## 3rd LEVEL

4 master bedrooms, private deck, sunbeds, sofa