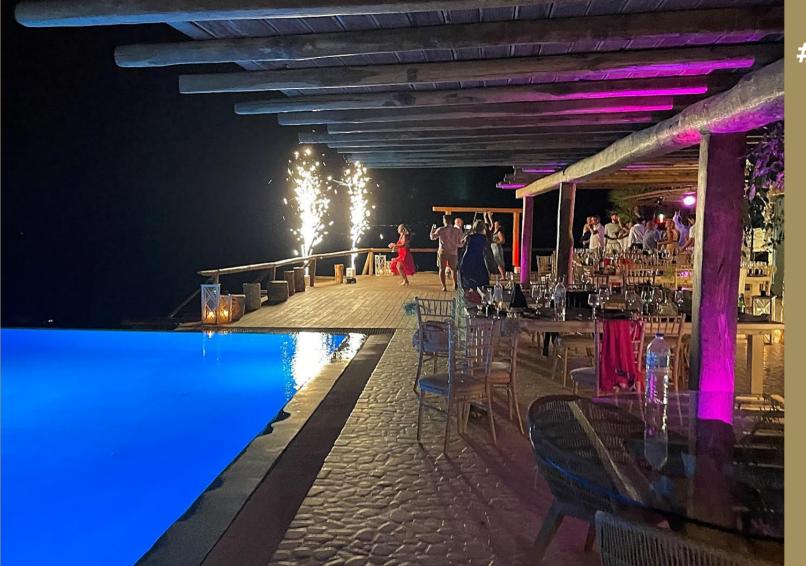

## 2 POOLS VILLA

THE 90m<sup>2</sup> HEATED POOL

### INFINITY 180° VIEW

#### INFINITY 180° VIEW