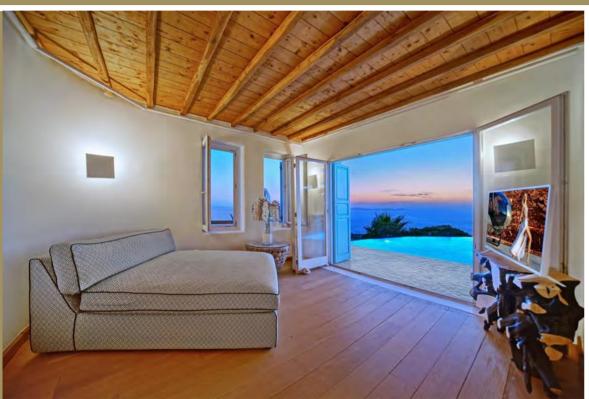

pool of 90 m<sup>2</sup>, kitchen, living areas, sunbeds, dining and breakfast areas.

**THIRD LEVEL:** Pool of 48 m<sup>2</sup>, sunbeds, kitchen, living room.

FOURTH LEVEL: 4 Master ensuite Bedrooms with infinity view and private deck with veranda for four persons.

**FIFTH LEVEL**: Private veranda facing the sunset with handmade wooden sofas.

## THE VILLA





## 2 POOLS VILLA





THE 90m<sup>2</sup> HEATED POOL



### THE DINING AREAS





THE DINING AREAS

THE DINING AREAS

THE DINING AREAS



THE BAR



### INFINITY 180° VIEW



#### INFINITY 180° VIEW



#### INFINITY 180° VIEW

### THE JACUZZIS







THE AMAZING VIEW



AMAZING SUNSET VIEWS



Room No 1







Room No 2





Each Bedroom inludes a Private Veranda



Room No 8

Room No 9

THE LIVING ROOMS

### THE LIVING ROOMS





THE LIVING ROOMS

#### THE SUITES

Room No 5





#### THE SUITES

Room No 6





#### THE KITCHENS

2 fully equipped kitchens, ideal for preparation of big dinners and events



## THE KITCHENS

2 fully equipped kitchens, ideal for preparation of big dinners and events



2 fully equipped kitchens, ideal for preparation of big dinners and events

## THE KITCHENS





A private seaview, fully equipped gym with the latest TECNHOGYM equipment technology

## PRIVATE GYM





For the ones who love sports and especially tennis a private seaview tennis court, is included in the area of the Villa







**TENNIS COURT** 

Special private landing in the helipad of this Villa Resort is provided to all the residencies.



































## 1st LEVEL

7 ensuite bedrooms. decks, s