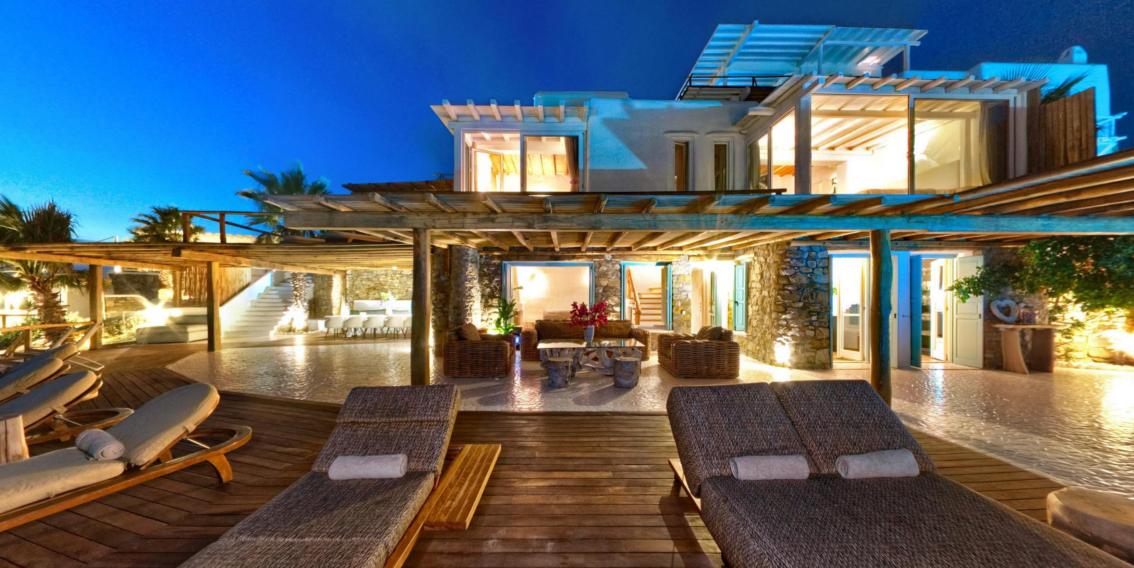

s

#### LOCATION\_\_\_\_\_ Kastro, Mykonos, Greece





#### ACCOMMODATION

Guests : 23 Bedrooms : 11

Bathrooms : 12



#### THE VILLA

TOTAL: 2.350 m<sup>2</sup>

Indoor areas: 850 m<sup>2</sup>
Outdoor areas: 1500 m<sup>2</sup>

#### Room structure:

FIRST LEVEL: 2 ensuite double
Bedrooms with garden view,
3 ensuite double Bedrooms with sea view,
2 en suite Bedrooms without view

**SECOND LEVEL**: Private pool of 90 m<sup>2</sup>, kitchen, living areas, sunbeds, dining and breakfast areas.

**THIRD LEVEL:** Pool of 48 m<sup>2</sup>, sunbeds, kitchen, living room.

FOURTH LEVEL: 4 Master ensuite Bedrooms with infinity view and private deck with veranda for four persons.

**FIFTH LEVEL**: Private veranda facing the sunset with handmade wooden sofas.

## THE VILLA





## 2 POOLS VILLA





THE 90m<sup>2</sup> HEATED POOL



### THE DINING AREAS





THE DINING AREAS

THE DINING AREAS

THE DINING AREAS



THE BAR



### INFINITY 180° VIEW



#### INFINITY 180° VIEW



#### INFINITY 180° VIEW

### THE JACUZZIS







THE AMAZING VIEW



AMAZING SUNSET VIEWS



Room No 1







Room No 2





Each Bedroom inludes a Private Veranda



Room No 8

Room No 9

THE LIVING ROOMS

### THE LIVING ROOMS





THE LIVING ROOMS

#### THE SUITES

Room No 5





#### THE SUITES

Room No 6





#### THE KITCHENS

2 fully equipped kitchens, ideal for preparation of big dinners and events



## THE KITCHENS

2 fully equipped kitchens, ideal for preparation of big dinners and events



2 fully equipped kitchens, ideal for preparation of big dinners and events

## THE KITCHENS





A private sea