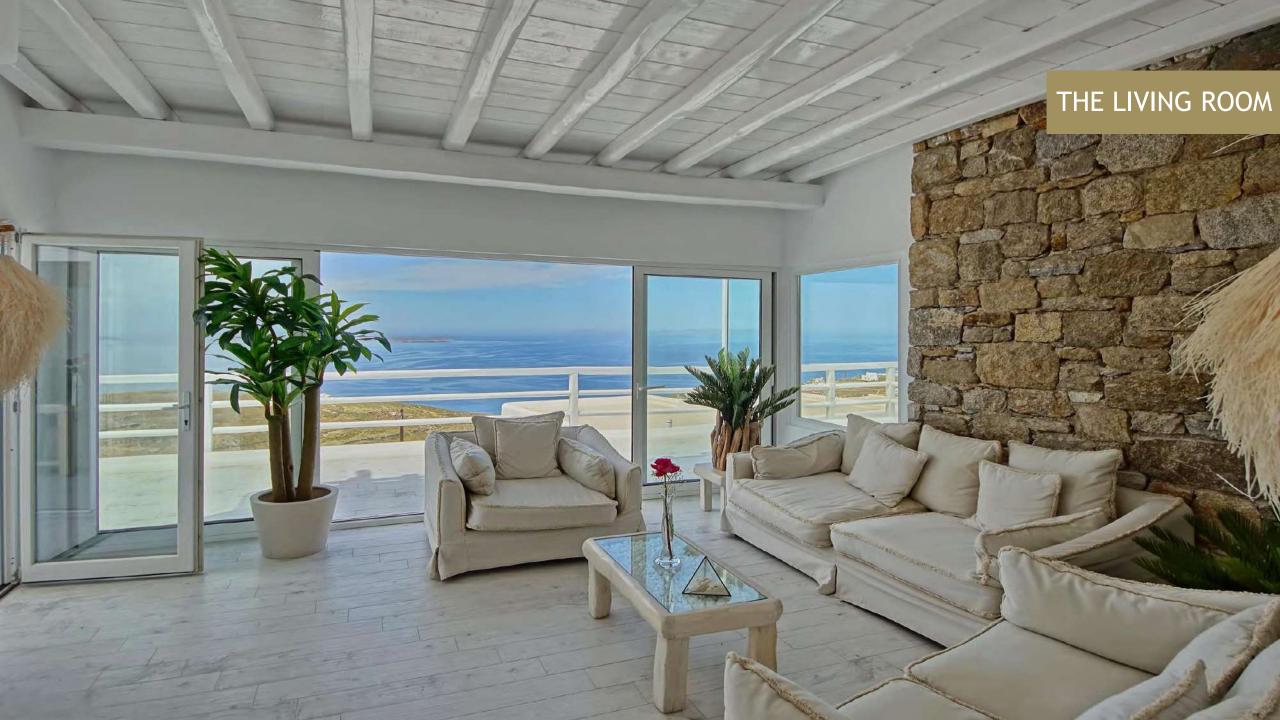

## 9 BEDROOMS VILLA

This Villa is apr 400 sq.m of internal places and 450 sq.m of outdoor areas (decks, verandas, parking areas) +the pool of 60 sq.m.

This amazing Villa has 3 different stages, 9 rooms and a private pool.

Designed by a Famous Designer, this amazing Villa is Brand New and it is decorated with natural unique items from around the world with a concept that offers tranquility and relaxation to the ones visiting the Villa. Another characteristic in this Villa is the fact that all lights have dimers – and may change colors-offering again the tense and the mood that the Guest wishes by that specific moment.