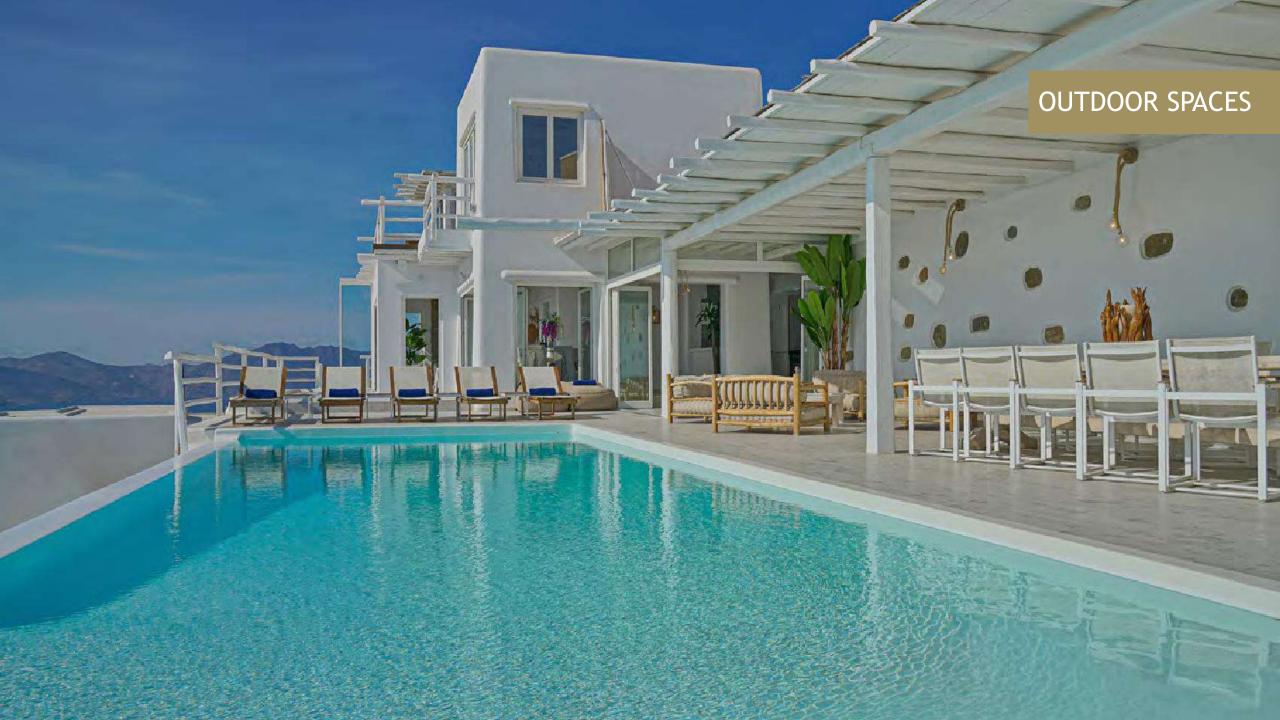

## 9 BEDROOMS VILLA

This Villa is apr 400 sq.m of internal places and 450 sq.m of outdoor areas (decks, verandas, parking areas) +the pool of 60 sq.m.

This amazing Villa has 3 different stages, 9 rooms and a private pool.

Facilities like a wooden bar in the pool area, offer the guests the ability of sharing amazing moments just in front of the big blue, enjoying parties, gatherings and unforgettable wedding experiences.

The Villa is totally covered from the wind-which is extremely important for an island like Mykonos and it offers you an amazing View not only during the day, but during the night as well, as you can relax just in front of the city lights in a totally romantic and peaceful atmosphere.