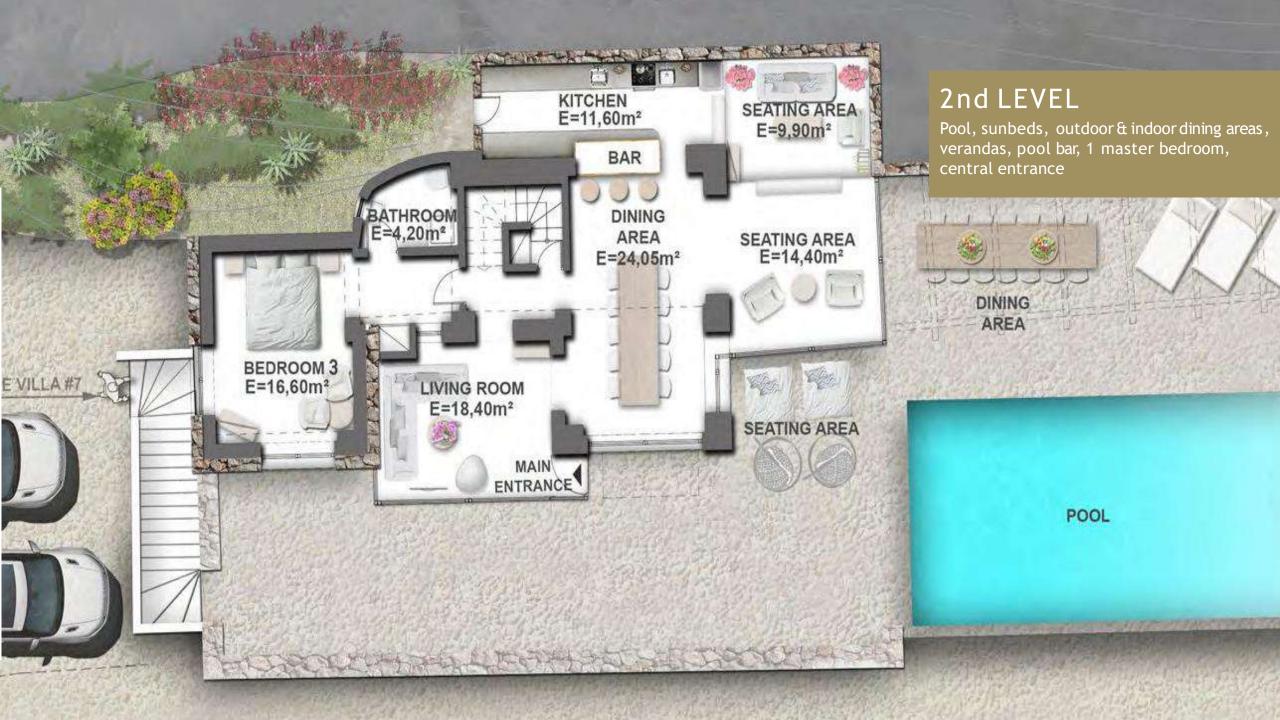

## 9 BEDROOMS VILLA

This Villa is apr 400 sq.m of internal places and 450 sq.m of outdoor areas (decks, verandas, parking areas) +the pool of 60 sq.m.

This amazing Villa has 3 different stages, 9 rooms and a private pool.