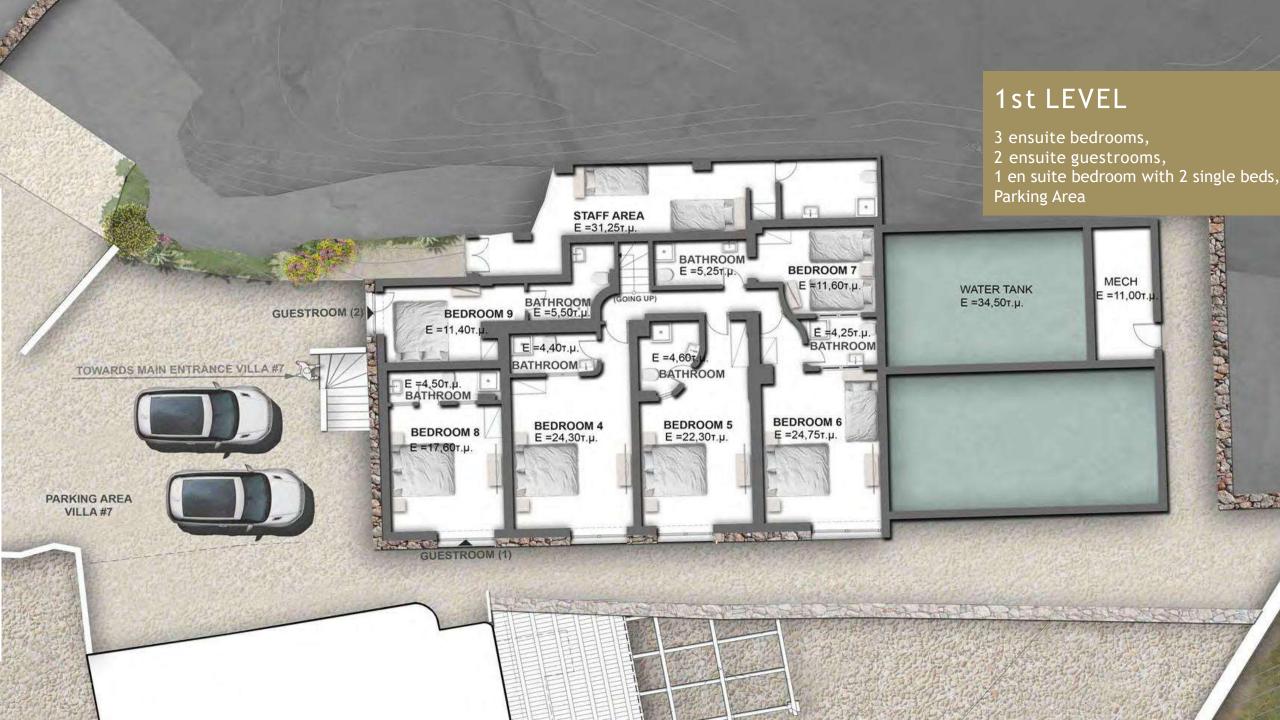

## 9 BEDROOMS VILLA

This Villa is apr 400 sq.m of internal places and 450 sq.m of outdoor areas (decks, verandas, parking areas) +the pool of 60 sq.m.

This amazing Villa has 3 different stages, 9 rooms and a private pool.