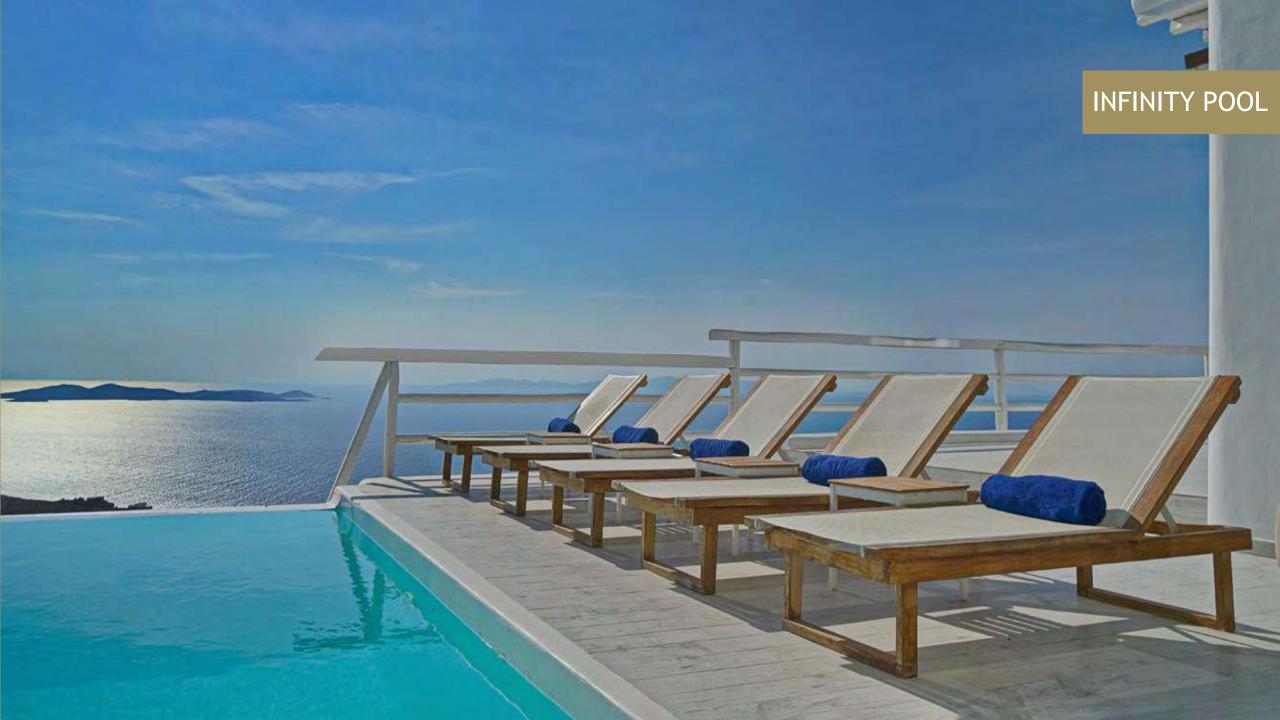

## 9 BEDROOMS VILLA

This Villa is apr 400 sq.m of internal places and 450 sq.m of outdoor areas (decks, verandas, parking areas) +the pool of 60 sq.m.

This amazing Villa has 3 different stages, 9 rooms and a private pool.

The Villa is totally covered from the wind-which is extremely important for an island like Mykonos and it offers you an amazing View not only during the day, but during the night as well, as you can relax just in front of the city lights in a totally romantic and peaceful atmosphere.