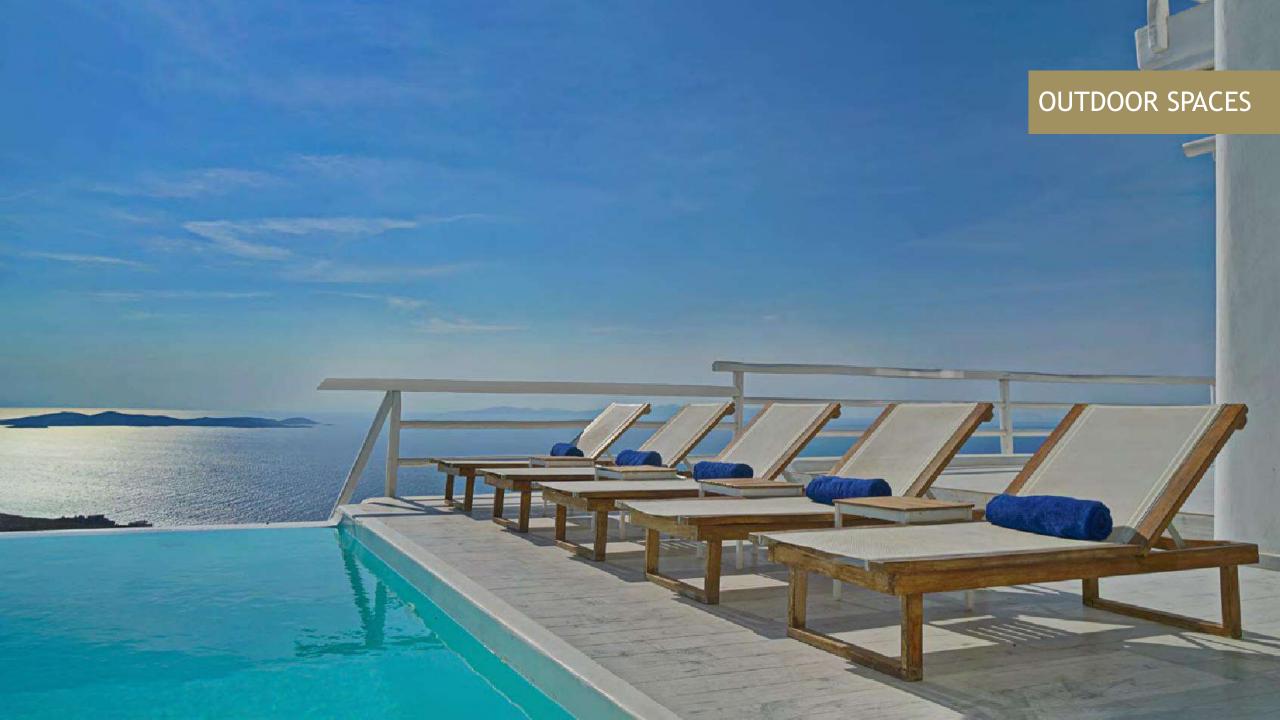

## 9 BEDROOMS VILLA

This Villa is apr 400 sq.m of internal places and 450 sq.m of outdoor areas (decks, verandas, parking areas) +the pool of 60 sq.m.

This amazing Villa has 3 different stages, 9 rooms and a private pool.

Facilities like a wooden bar in the pool area, offer the guests the ability of sharing amazing moments just in front of the big blue, enjoying parties, gatherings and unforgettable wedding experiences.

The Villa is totally covered from the wind-which is extremely important for an island like Mykonos and it offers you an amazing View not only during the day, but during the night as well, as you can relax just in front of the city lights in a totally romantic and peaceful atmosphere.