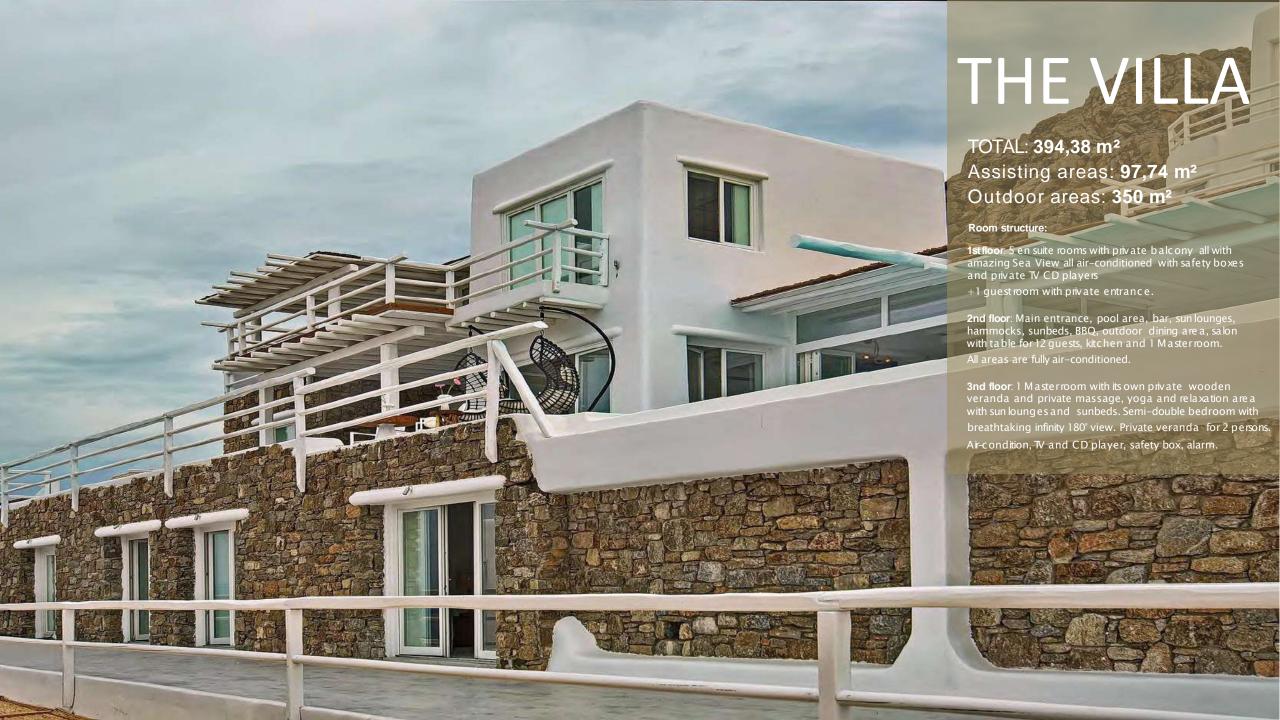

## ACCOMMODATION

Guests: 18
Bedrooms: 8+1
Bathrooms: 8

## 9 BEDROOMS VILLA

This Villa is apr 400 sq.m of internal places and 450 sq.m of outdoor areas (decks, verandas, parking areas) +the pool of 60 sq.m.

This amazing Villa has 3 different stages, 9 rooms and a private pool.