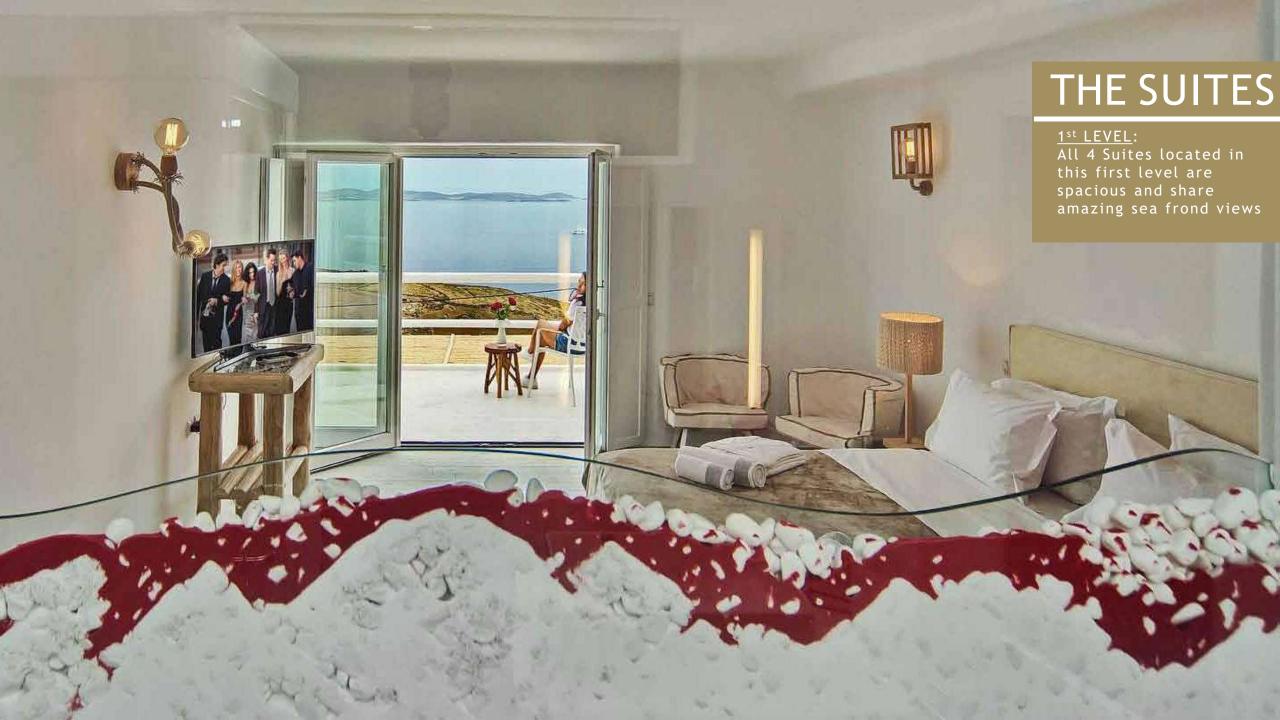

## 9 BEDROOMS VILLA

This Villa is apr 400 sq.m of internal places and 450 sq.m of outdoor areas (decks, verandas, parking areas) +the pool of 60 sq.m.

This amazing Villa has 3 different stages, 9 rooms and a private pool.

Designed by a Famous Designer, this amazing Villa is Brand New and it is decorated with natural unique items from around the world with a concept that offers tranquility and relaxation to the ones visiting the Villa. Another characteristic in this Villa is the fact that all lights have dimers – and may change colors-offering again the tense and the mood that the Guest wishes by that specific moment.