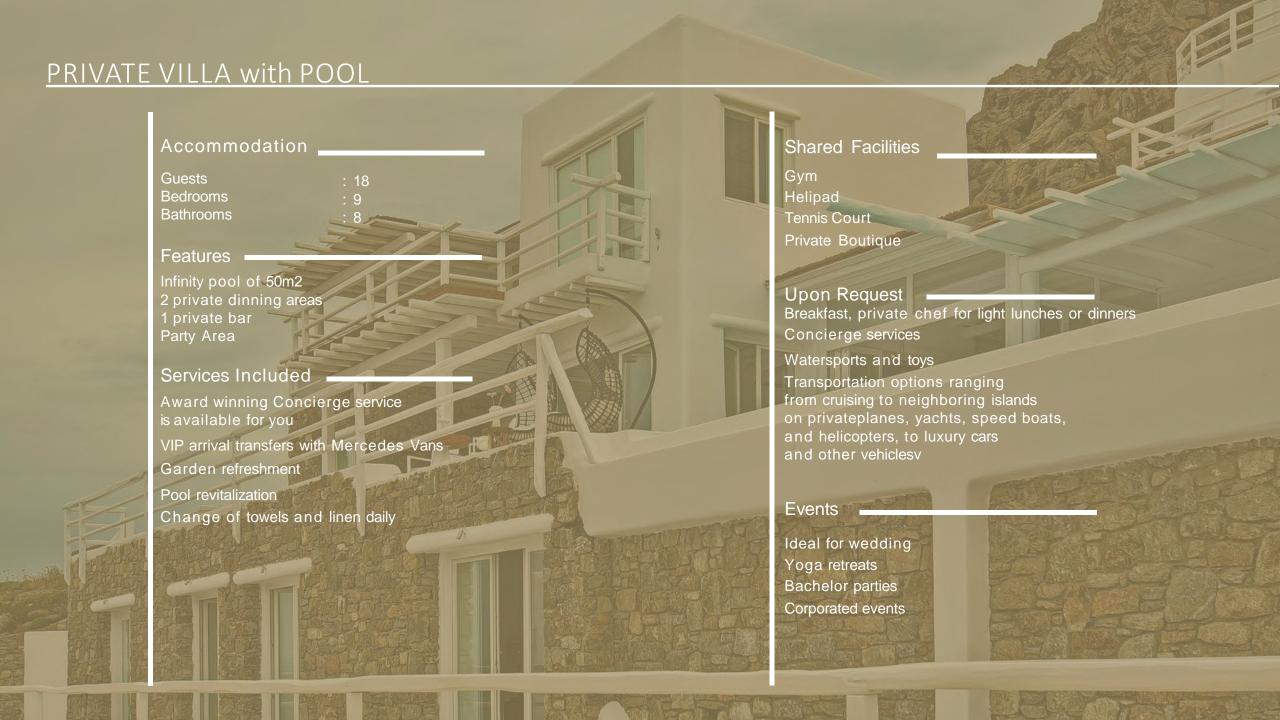

## ACCOMMODATION

Guests: 18
Bedrooms: 8+1
Bathrooms: 8

## 9 BEDROOMS VILLA

This Villa is apr 400 sq.m of internal places and 450 sq.m of outdoor areas (decks, verandas, parking areas) +the pool of 60 sq.m.

This amazing Villa has 3 different stages, 9 rooms and a private pool.