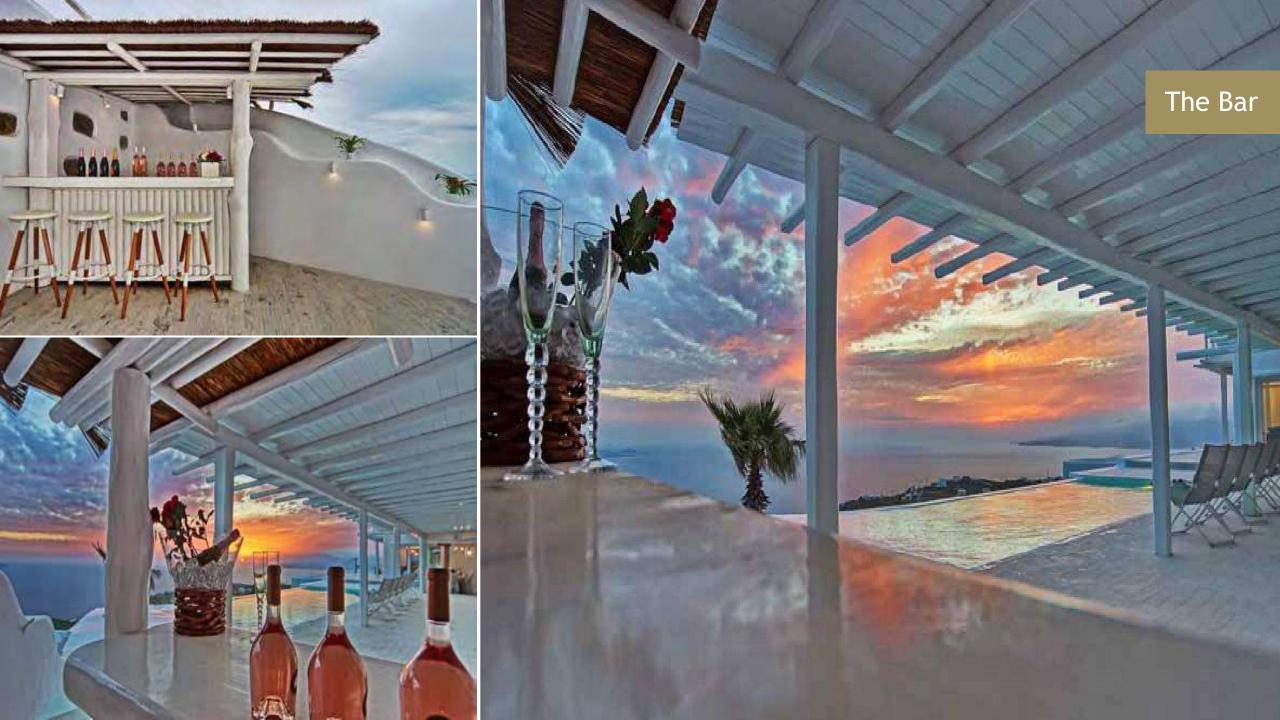

Facilities like a wooden bar in the pool area, offer the guests the ability of sharing amazing moments just in front of the big blue, enjoying parties, gatherings and unforgettable wedding experiences.

The Villa is totally covered from the wind-which is extremely important for an island like Mykonos and it offers you an amazing View not only during the day, but during the night as well, as you can relax just in front of the city lights in a totally romantic and peaceful atmosphere.