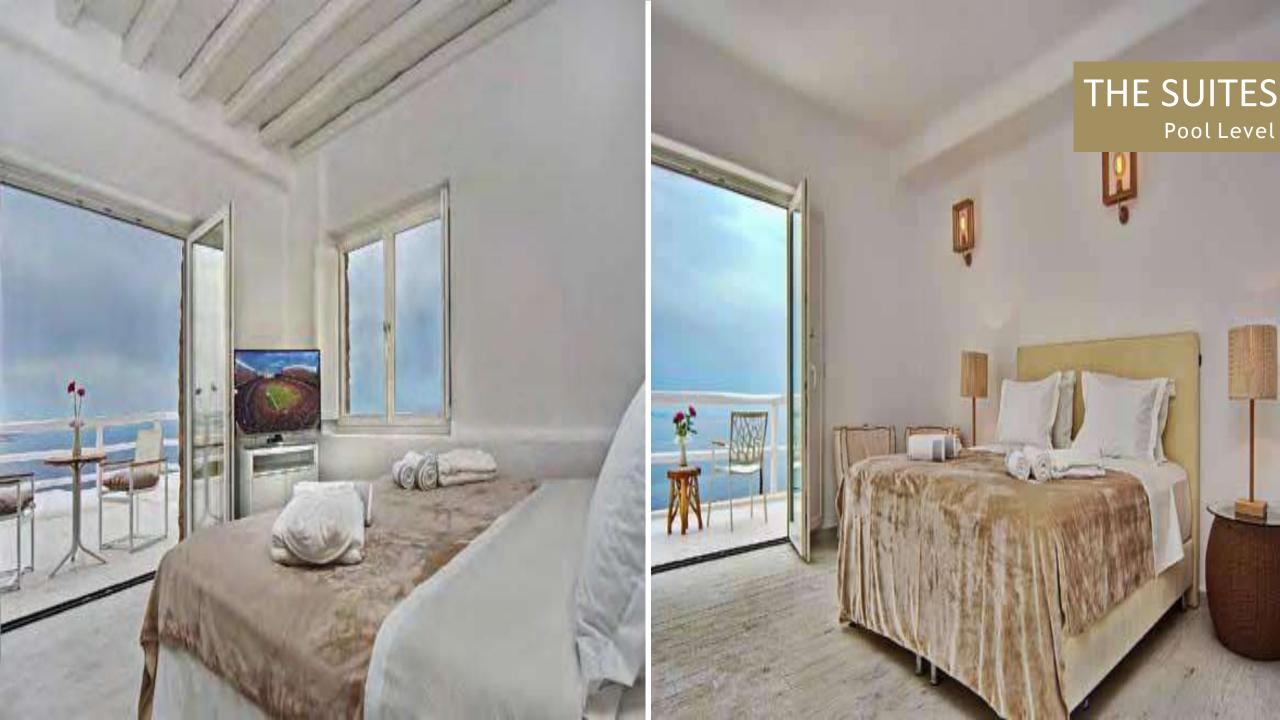

## 9 BEDROOMS VILLA

This Villa is apr 400 sq.m of internal places and 450 sq.m of outdoor areas (decks, verandas, parking areas) +the pool of 60 sq.m.

This amazing Villa has 3 different stages, 9 rooms and a private pool.

Designed by a Famous Designer, this amazing Villa is Brand New and it is decorated with natural unique items from around the world with a concept that offers tranquility and relaxation to the ones visiting the Villa. Another characteristic in this Villa is the fact that all lights have dimers – and may change colors-offering again the tense and the mood that the Guest wishes by that specific moment.