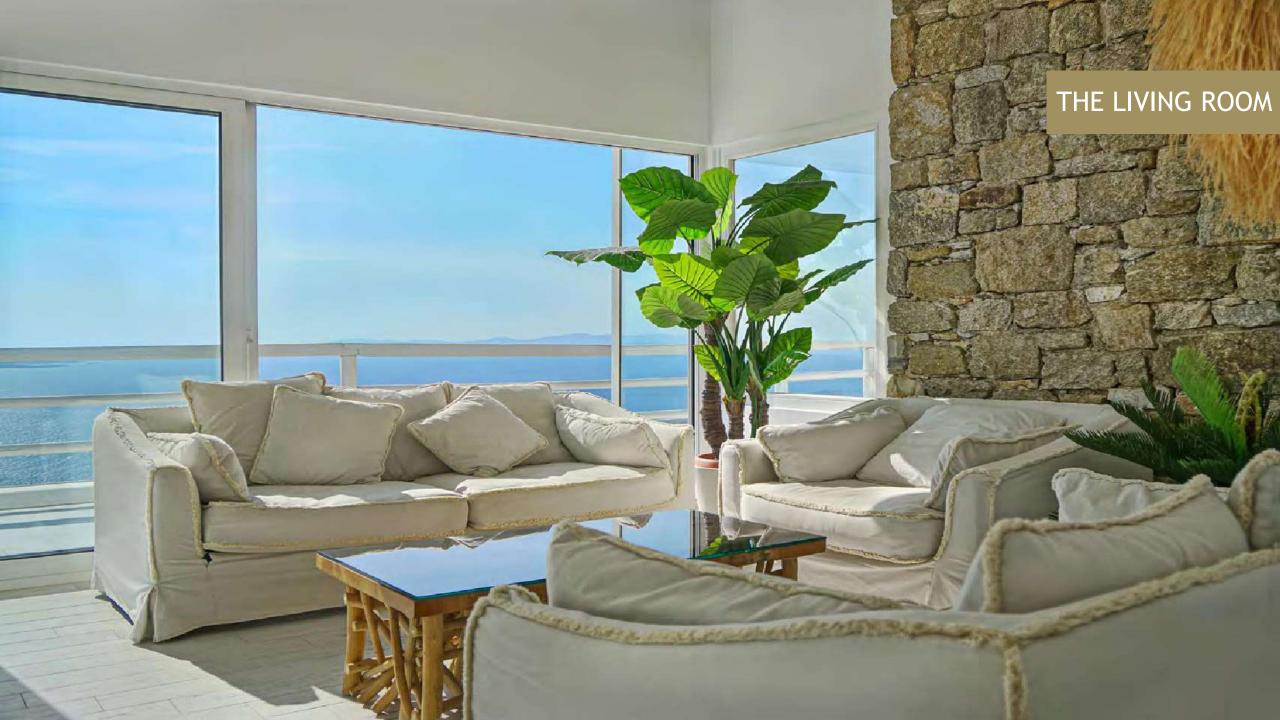

## 9 BEDROOMS VILLA

This Villa is apr 400 sq.m of internal places and 450 sq.m of outdoor areas (decks, verandas, parking areas) +the pool of 60 sq.m.

This amazing Villa has 3 different stages, 9 rooms and a private pool.

The Villa is totally covered from the wind-which is extremely important for an island like Mykonos and it offers you an amazing View not only during the day, but during the night as well, as you can relax just in front of the city lights in a totally romantic and peaceful atmosphere.