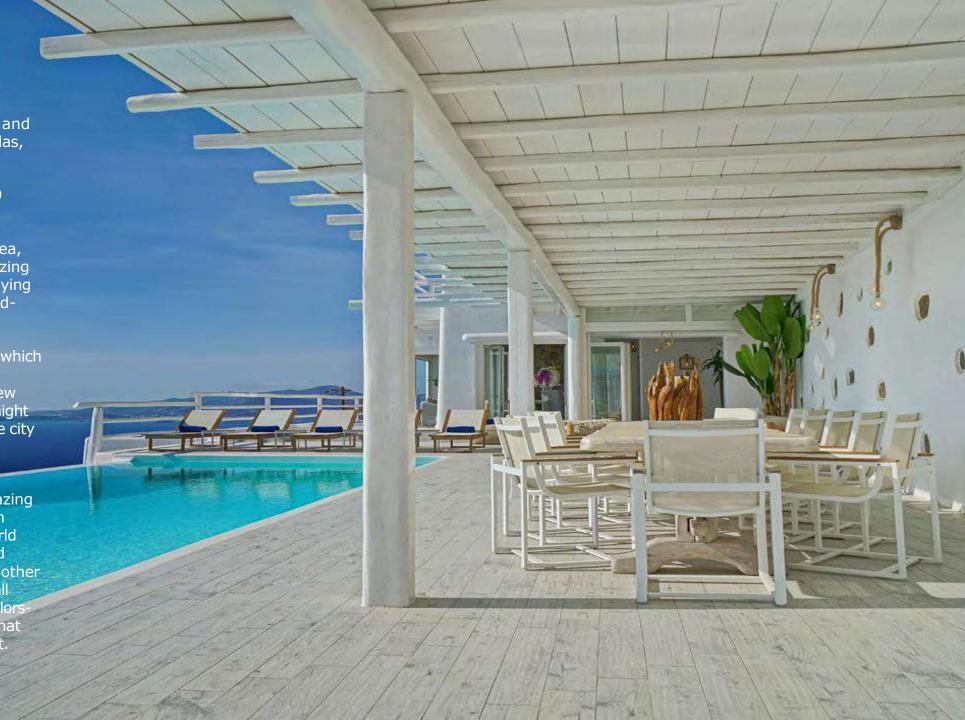

Facilities like a wooden bar in the pool area, offer the guests the ability of sharing amazing moments just in front of the big blue, enjoying parties, gatherings and unforgettable wedding experiences.

The Villa is totally covered from the wind-which is extremely important for an island like Mykonos and it offers you an amazing View not only during the day, but during the night as well, as you can relax just in front of the city lights in a totally romantic and peaceful atmosphere.

Designed by a Famous Designer, this amazing Villa is Brand New and it is decorated with natural unique items from around the world with a concept that offers tranquility and relaxation to the ones visiting the Villa. Another characteristic in this Villa is the fact that all lights have dimers – and may change colors-offering again the tense and the mood that the Guest wishes by that specific moment.