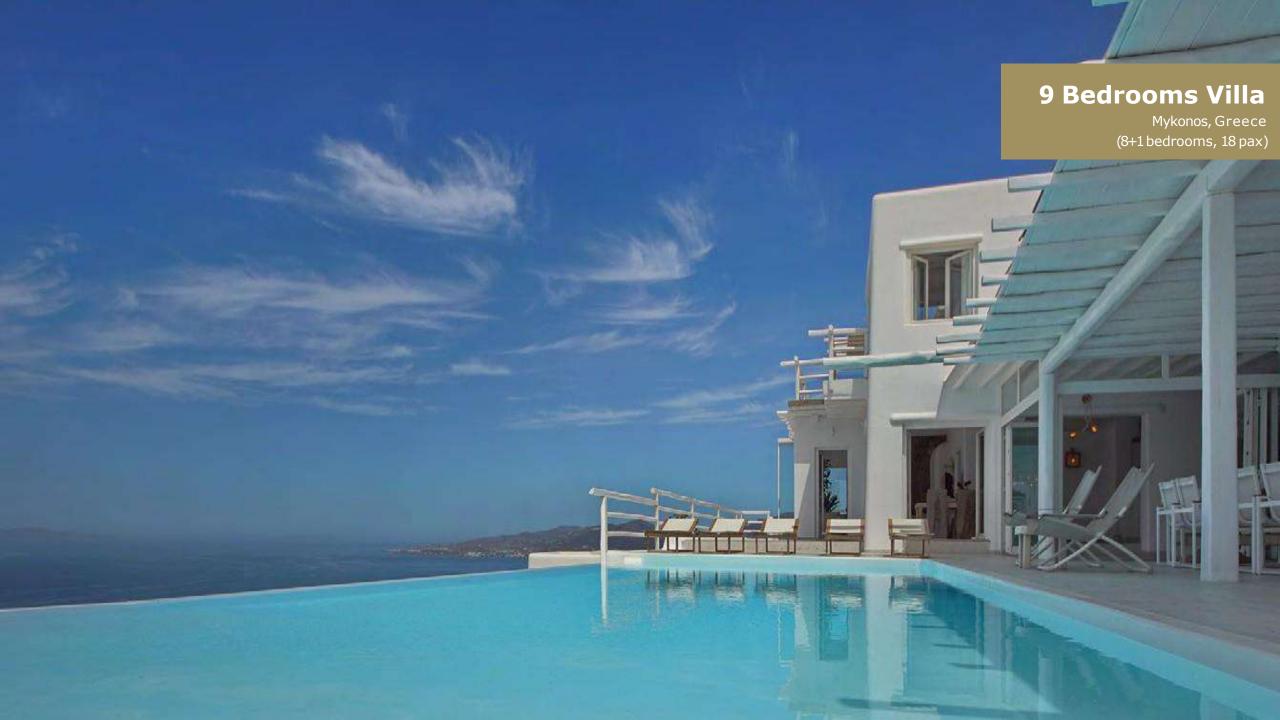

## 9 BEDROOMS VILLA

This Villa is apr 400 sq.m of internal places and 450 sq.m of outdoor areas (decks, verandas, parking areas) +the pool of 60 sq.m.

This amazing Villa has 3 different stages, 9 rooms and a private pool.

The Villa is totally covered from the wind-which is extremely important for an island like Mykonos and it offers you an amazing View not only during the day, but during the night as well, as you can relax just in front of the city lights in a totally romantic and peaceful atmosphere.