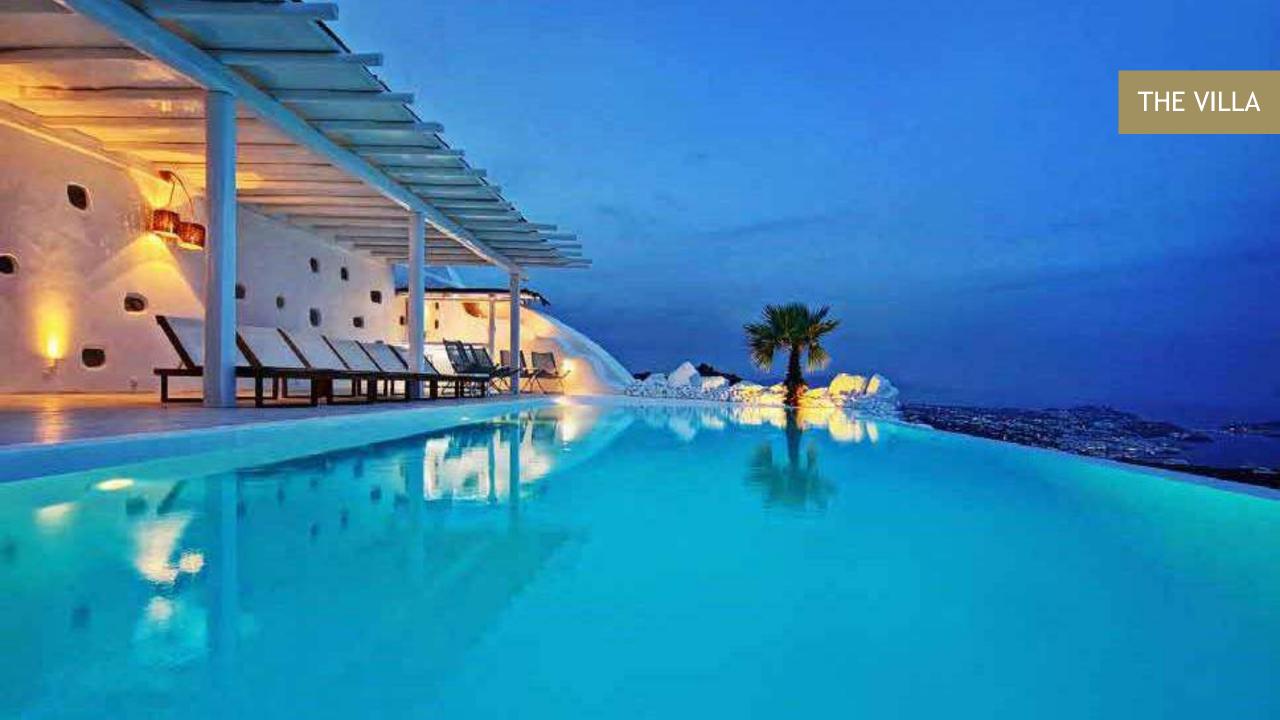

## 9 BEDROOMS VILLA

This Villa is apr 400 sq.m of internal places and 450 sq.m of outdoor areas (decks, verandas, parking areas) +the pool of 60 sq.m.

This amazing Villa has 3 different stages, 9 rooms and a private pool.

The Villa is totally covered from the wind-which is extremely important for an island like Mykonos and it offers you an amazing View not only during the day, but during the night as well, as you can relax just in front of the city lights in a totally romantic and peaceful atmosphere.