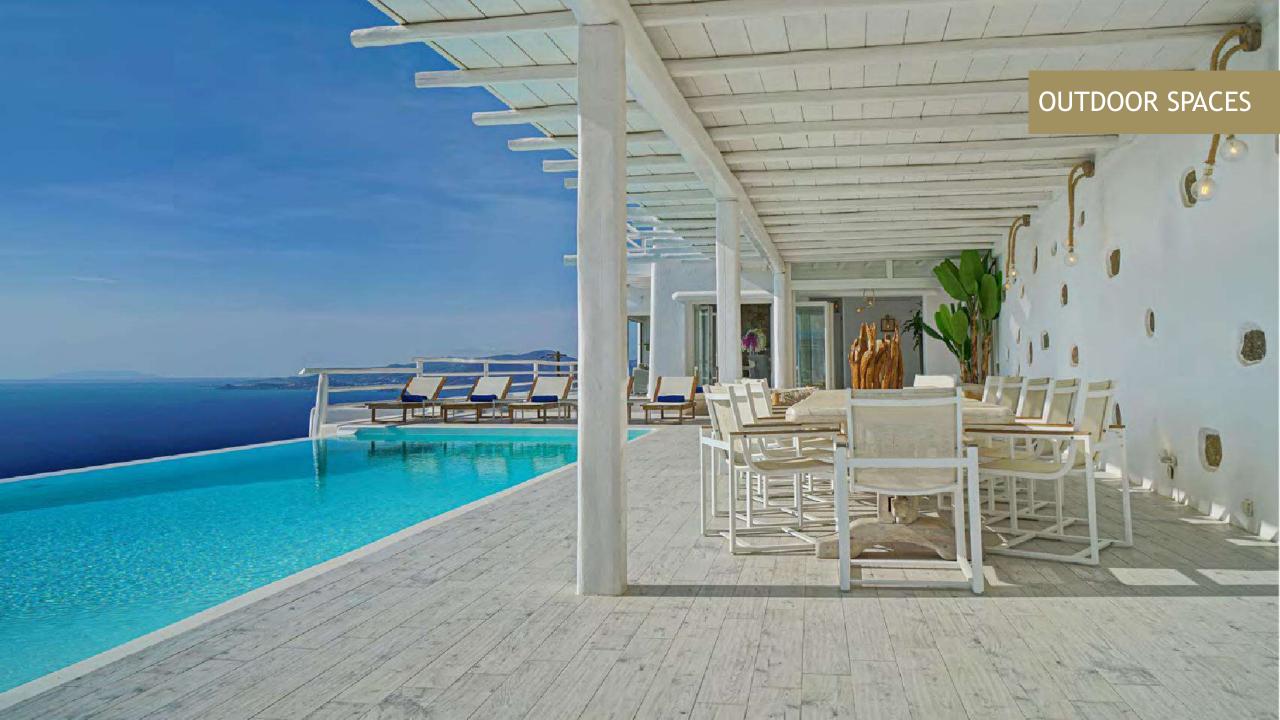

## 9 BEDROOMS VILLA

This Villa is apr 400 sq.m of internal places and 450 sq.m of outdoor areas (decks, verandas, parking areas) +the pool of 60 sq.m.

This amazing Villa has 3 different stages, 9 rooms and a private pool.

Facilities like a wooden bar in the pool area, offer the guests the ability of sharing amazing moments just in front of the big blue, enjoying parties, gatherings and unforgettable wedding experiences.

The Villa is totally covered from the wind-which is extremely important for an island like Mykonos and it offers you an amazing View not only during the day, but during the night as well, as you can relax just in front of the city lights in a totally romantic and peaceful atmosphere.