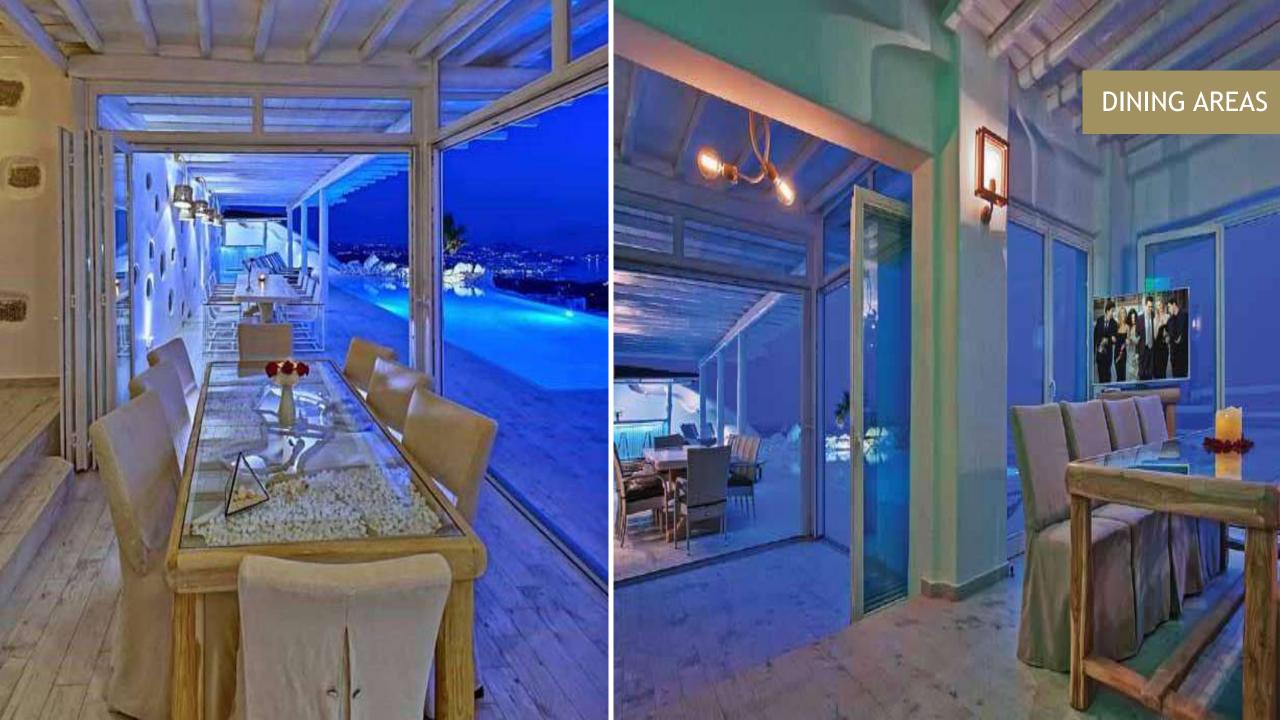

The Villa is totally covered from the wind-which is extremely important for an island like Mykonos and it offers you an amazing View not only during the day, but during the night as well, as you can relax just in front of the city lights in a totally romantic and peaceful atmosphere.

Designed by a Famous Designer, this amazing Villa is Brand New and it is decorated with natural unique items from around the world with a concept that offers tranquility and relaxation to the ones visiting the Villa. Another characteristic in this Villa is the fact that all lights have dimers – and may change colors-offering again the tense and the mood that the Guest wishes by that specific moment.