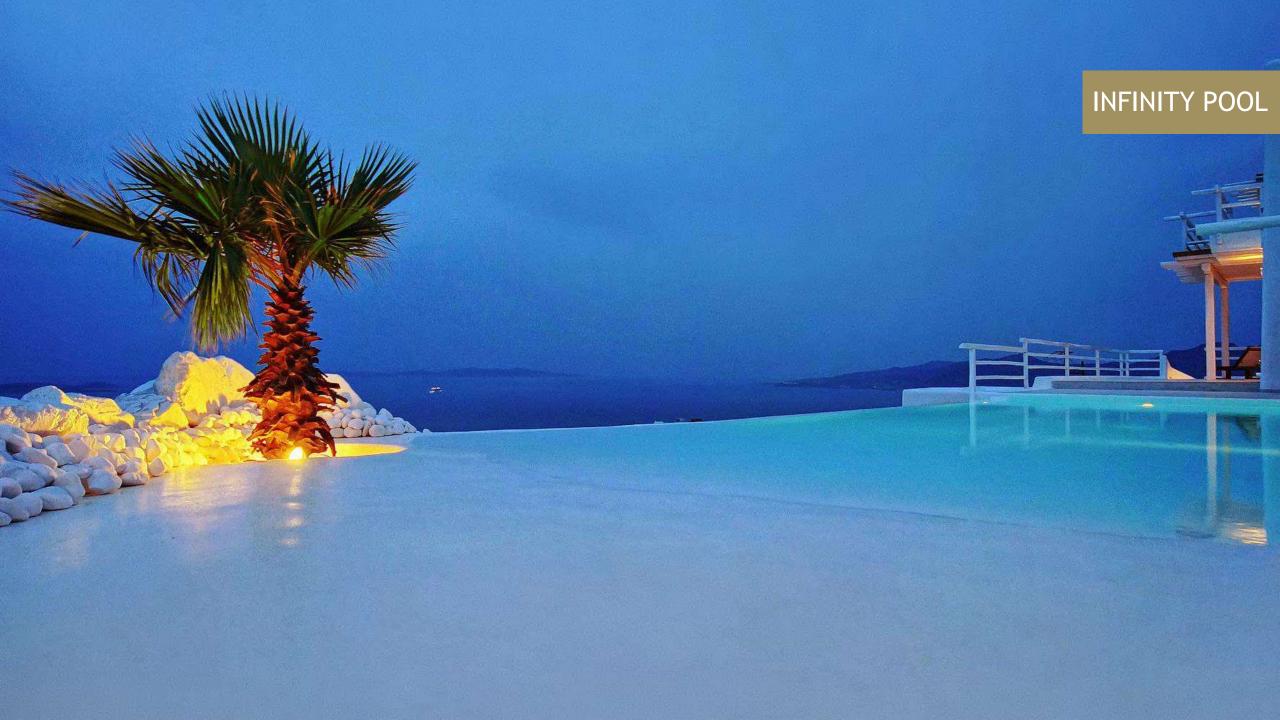

The Villa is totally covered from the wind-which is extremely important for an island like Mykonos and it offers you an amazing View not only during the day, but during the night as well, as you can relax just in front of the city lights in a totally romantic and peaceful atmosphere.