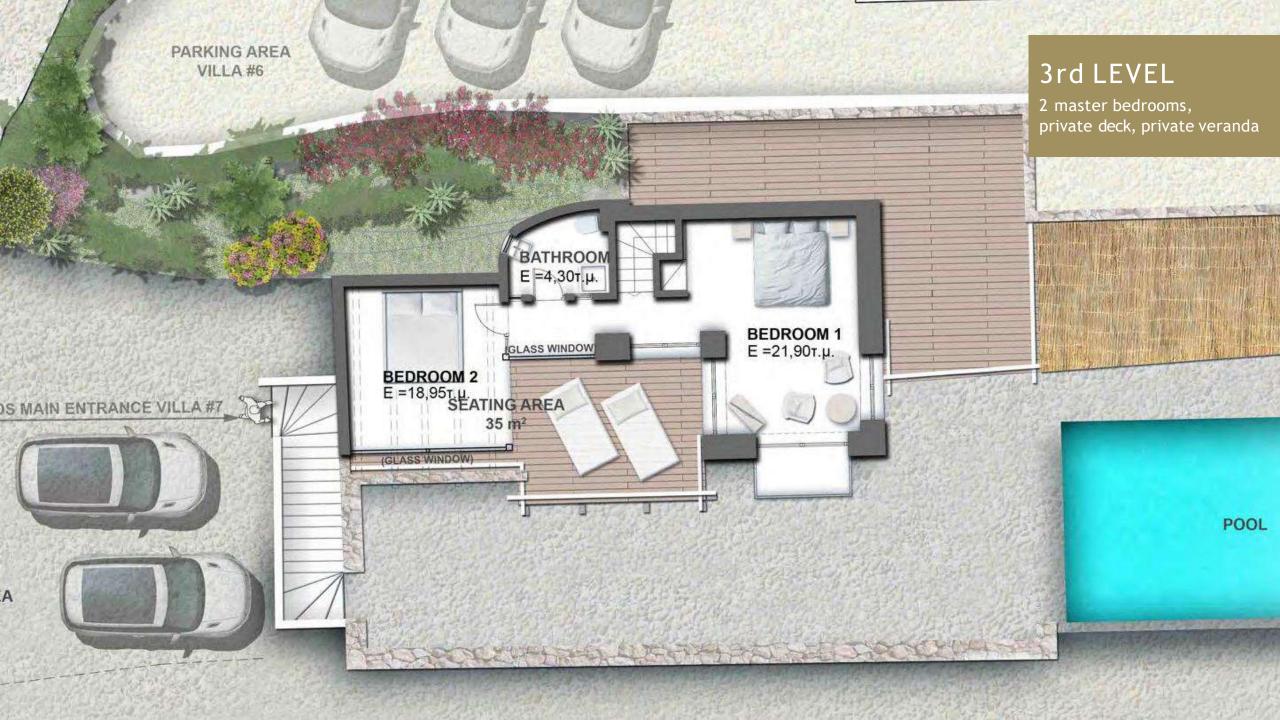

## 9 BEDROOMS VILLA

This Villa is apr 400 sq.m of internal places and 450 sq.m of outdoor areas (decks, verandas, parking areas) +the pool of 60 sq.m.

This amazing Villa has 3 different stages, 9 rooms and a private pool.