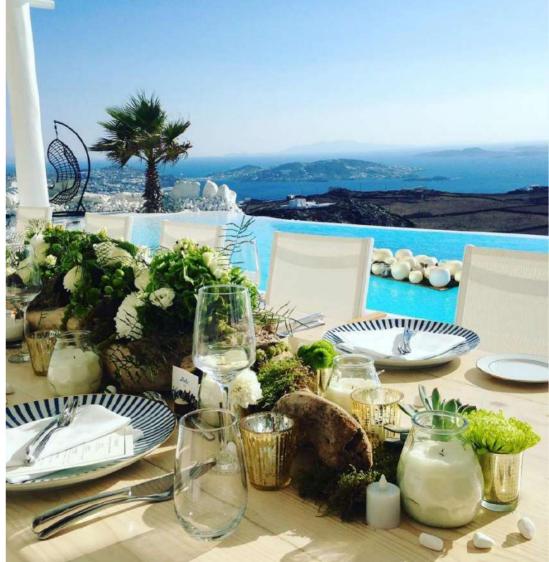

## @ LOCATION

Built in the most private and exclusive area of Kastro, Mykonos, sharing an 180° view of Mykonos island during day & night

- 10' distance from downtown
- 5' distance from port
- 15' distance from airport