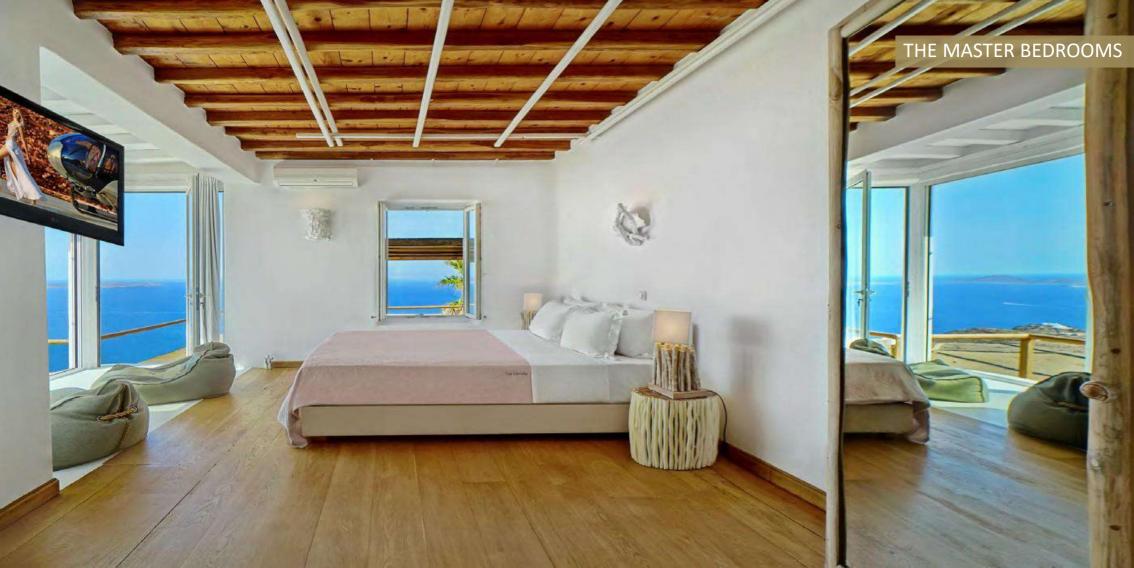

## ONE AND ONLY SEAVIEW VILLA - 11 BEDROOMS

## **BEDDINGS**

- Bedroom 1:1 double bed size  $2 \times 2$
- Bedroom 2: 1 double bed size 2 x 2
- Bedroom 3: 1 double bed & 1 single bed
- Bedroom 4: 1 double bed & 1 single bed
- Bedroom 5: 1 double bed & 1 single bed
- Bedroom 6: 1 double bed
- Bedroom 7 : 3 single beds
- Bedroom 8: 1 double bed size 2 x 2
- Bedroom 9: 1 double bed size 2 x 2
- Bedroom 10: 1 double bed
- Bedroom 11: 1 double bed