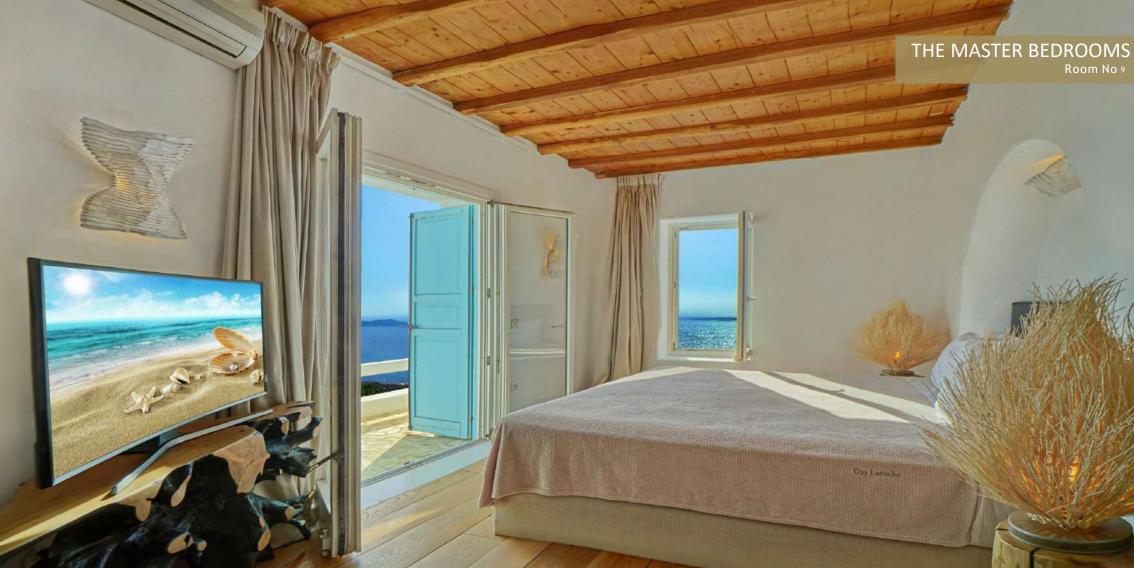

## **BEDDINGS**

- Bedroom 1:1 double bed size  $2 \times 2$
- Bedroom 2: 1 double bed size 2 x 2
- Bedroom 3: 1 double bed & 1 single bed
- Bedroom 4: 1 double bed & 1 single bed
- Bedroom 5: 1 double bed & 1 single bed
- Bedroom 6: 1 double bed
- Bedroom 7 : 3 single beds
- Bedroom 8: 1 double bed size 2 x 2
- Bedroom 9: 1 double bed size 2 x 2
- Bedroom 10: 1 double bed
- Bedroom 11: 1 double bed