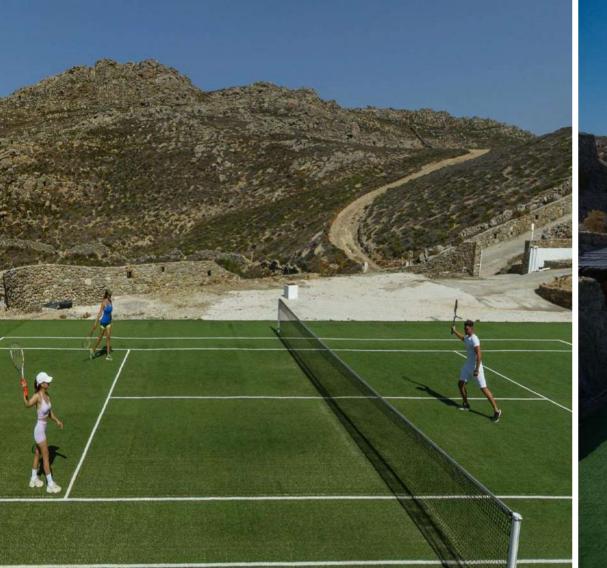

## @ LOCATION

Built in the most private and exclusive area of Kastro, Mykonos, sharing an 180° view of Mykonos island during day & night

- 10' distance from downtown
- 5' distance from port
- 15' distance from airport

Parking for 6 cars

LOCATION Kastro, Mykonos, Greece



## ACCOMMODATION

Bedrooms Bathrooms























































































































## ONE AND ONLY SEAVIEW VILLA - 11 BEDROOMS

## **BEDDINGS**

- Bedroom 1:1 double bed size  $2 \times 2$
- Bedroom 2: 1 double bed size 2 x 2
- Bedroom 3: 1 double bed & 1 single bed
- Bedroom 4: 1 double bed & 1 single bed
- Bedroom 5: 1 double bed & 1 single bed
- Bedroom 6: 1 double bed
- Bedroom 7 : 3 single beds
- Bedroom 8: 1 double bed size 2 x 2
- Bedroom 9: 1 double bed size 2 x 2
- Bedroom 10: 1 double bed
- Bedroom 11: 1 double bed

## TOTAL BEDS: 16

- Master beds size 2 x 2 : 4
- Double beds: 6
- Single beds: 6