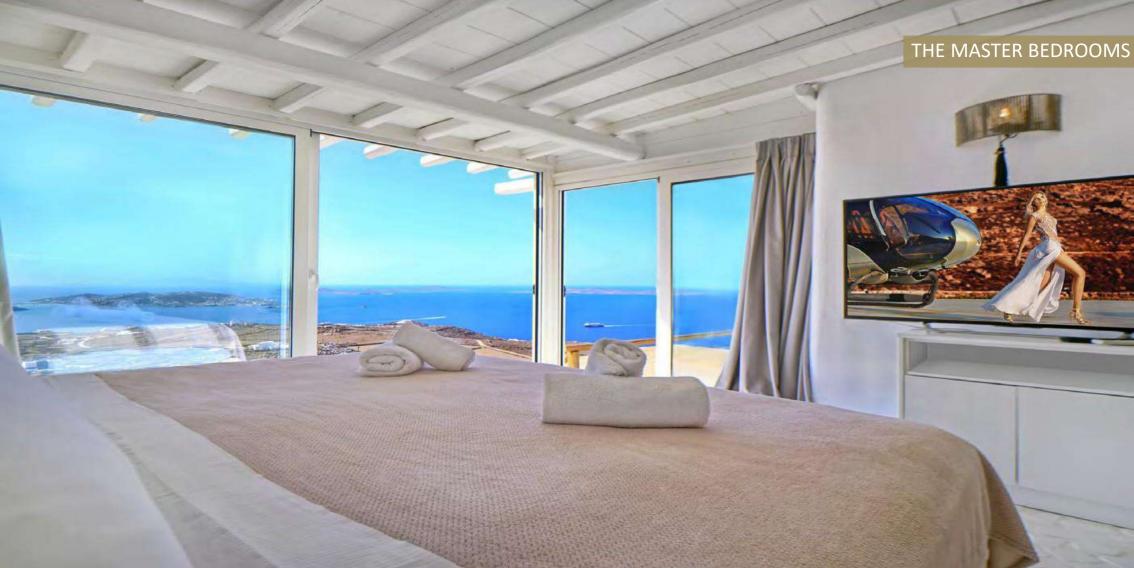

## ONE AND ONLY SEAVIEW VILLA - 11 BEDROOMS

## **BEDDINGS**

- Bedroom 1:1 double bed size  $2 \times 2$
- Bedroom 2: 1 double bed size 2 x 2
- Bedroom 3: 1 double bed & 1 single bed
- Bedroom 4: 1 double bed & 1 single bed
- Bedroom 5: 1 double bed & 1 single bed
- Bedroom 6: 1 double bed
- Bedroom 7 : 3 single beds
- Bedroom 8: 1 double bed size 2 x 2
- Bedroom 9: 1 double bed size 2 x 2
- Bedroom 10: 1 double bed
- Bedroom 11: 1 double bed