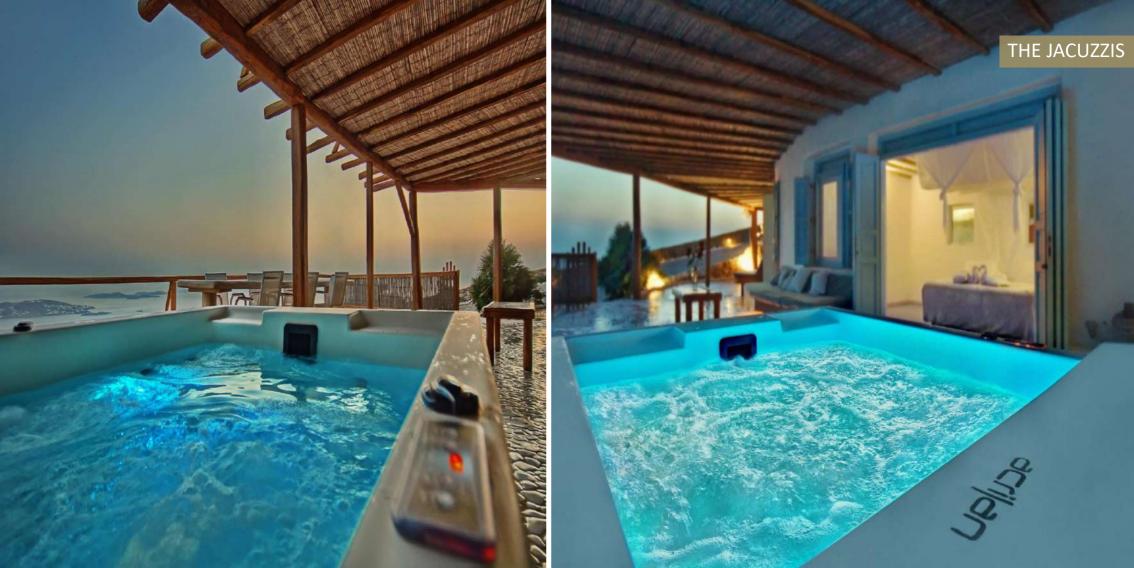

## @ LOCATION

Built in the most private and exclusive area of Kastro, Mykonos, sharing an 180° view of Mykonos island during day & night

- 10' distance from downtown
- 5' distance from port
- 15' distance from airport

Parking for 6 cars

LOCATION Kastro, Mykonos, Greece



## ACCOMMODATION

Bedrooms Bathrooms























































































































## ONE AND ONLY SEAVIEW VILLA - 11 BEDROOMS

## **BEDDINGS**

- Bedroom 1:1 double bed size  $2 \times 2$
- Bedroom 2: 1 double bed size 2 x 2
- Bedroom 3: 1 double bed & 1 single bed
- Bedroom 4: 1 double bed & 1 single bed
- Bedroom 5: 1 double bed & 1 single bed
- Bedroom 6: 1 double bed
- Bedroom 7 : 3 single beds
- Bedroom 8: 1 double bed size 2 x 2
- Bedroom 9: 1 double bed size 2 x 2
- Bedroom 10: 1 double bed
- Bedroom 11: 1 double bed

## TOTAL BEDS: 16

- Master beds size 2 x 2 : 4
- Double beds: 6
- Single beds: 6