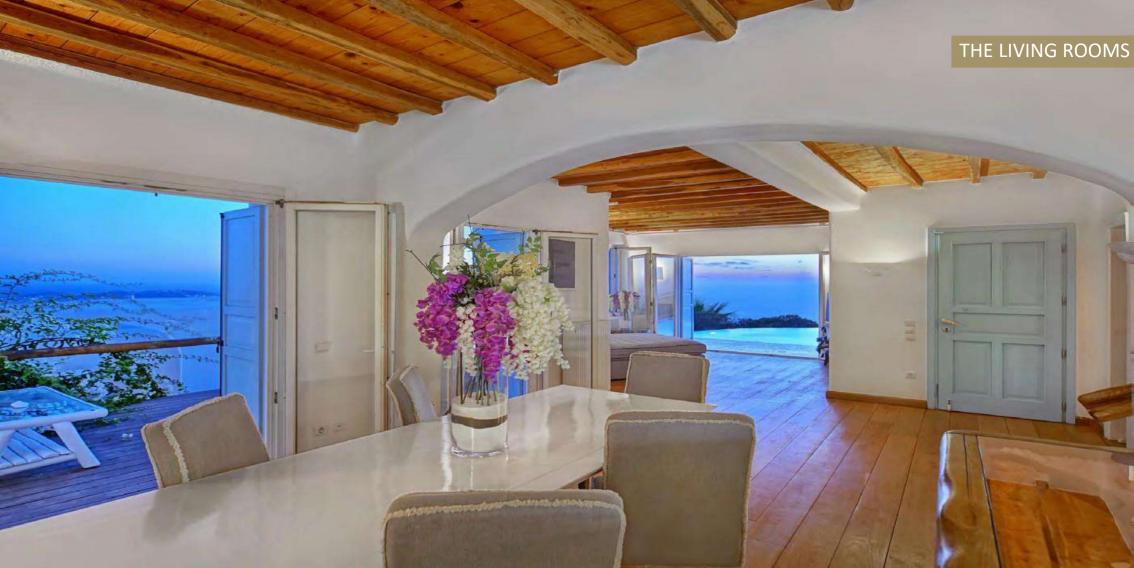

## @ LOCATION

Built in the most private and exclusive area of Kastro, Mykonos, sharing an 180° view of Mykonos island during day & night

- 10' distance from downtown
- 5' distance from port
- 15' distance from airport

Parking for 6 cars

LOCATION Kastro, Mykonos, Greece



## ACCOMMODATION

Bedrooms Bathrooms























































































































## ONE AND ONLY SEAVIEW VILLA - 11 BEDROOMS

## **BEDDINGS**

- Bedroom 1:1 double bed size  $2 \times 2$
- Bedroom 2: 1 double bed size 2 x 2
- Bedroom 3: 1 double bed & 1 single bed
- Bedroom 4: 1 double bed & 1 single bed
- Bedroom 5: 1 double bed & 1 single bed
- Bedroom 6: 1 double bed
- Bedroom 7 : 3 single beds
- Bedroom 8: 1 double bed size 2 x 2
- Bedroom 9: 1 double bed size 2 x 2
- Bedroom 10: 1 double bed
- Bedroom 11: 1 double bed

## TOTAL BEDS: 16

- Master beds size 2 x 2 : 4
- Double beds: 6
- Single beds: 6