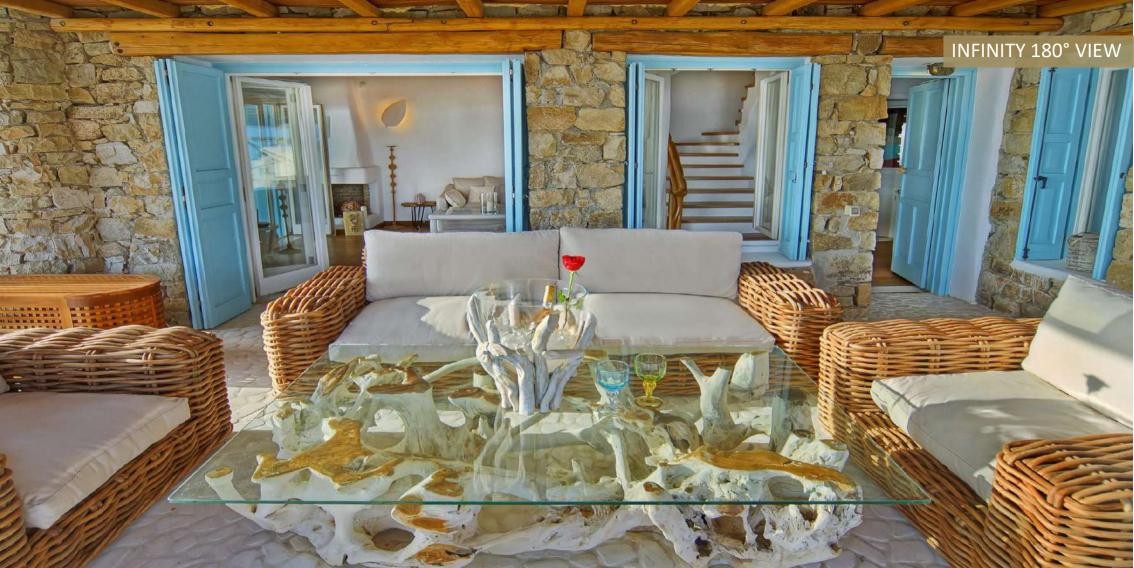

## @ LOCATION

Built in the most private and exclusive area of Kastro, Mykonos, sharing an 180° view of Mykonos island during day & night

- 10' distance from downtown
- 5' distance from port
- 15' distance from airport

Parking for 6 cars

LOCATION Kastro, Mykonos, Greece



## ACCOMMODATION

Bedrooms Bathrooms























































































































## ONE AND ONLY SEAVIEW VILLA - 11 BEDROOMS

## **BEDDINGS**

- Bedroom 1:1 double bed size  $2 \times 2$
- Bedroom 2: 1 double bed size 2 x 2
- Bedroom 3: 1 double bed & 1 single bed
- Bedroom 4: 1 double bed & 1 single bed
- Bedroom 5: 1 double bed & 1 single bed
- Bedroom 6: 1 double bed
- Bedroom 7 : 3 single beds
- Bedroom 8: 1 double bed size 2 x 2
- Bedroom 9: 1 double bed size 2 x 2
- Bedroom 10: 1 double bed
- Bedroom 11: 1 double bed

## TOTAL BEDS: 16

- Master beds size 2 x 2 : 4
- Double beds: 6
- Single beds: 6