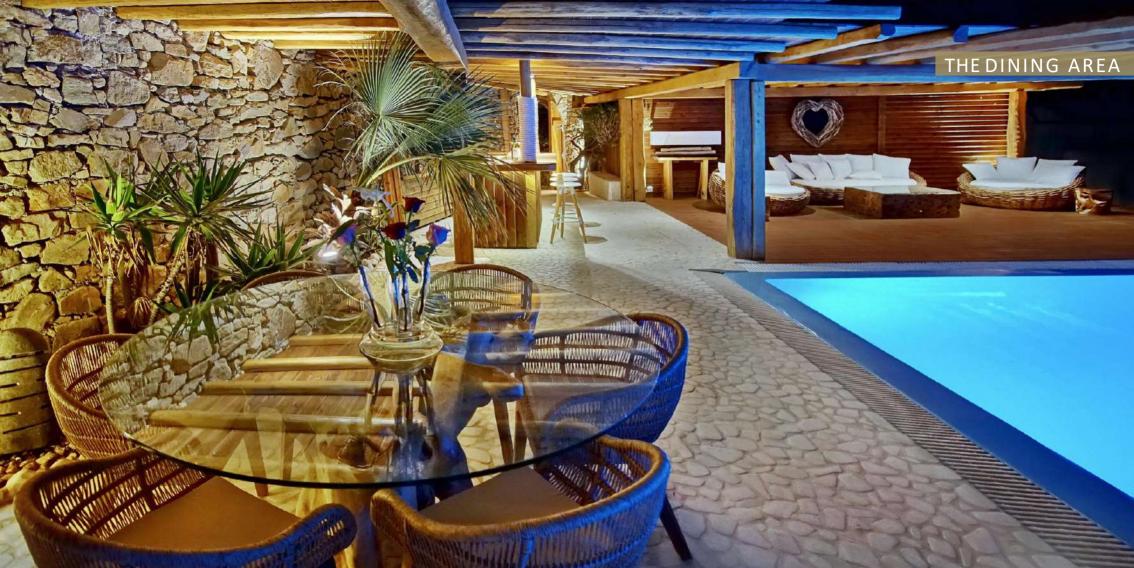

## @ LOCATION

Built in the most private and exclusive area of Kastro, Mykonos, sharing an 180° view of Mykonos island during day & night

- 10' distance from downtown
- 5' distance from port
- 15' distance from airport

Parking for 6 cars

LOCATION Kastro, Mykonos, Greece



## ACCOMMODATION

Bedrooms Bathrooms























































































































## ONE AND ONLY SEAVIEW VILLA - 11 BEDROOMS

## **BEDDINGS**

- Bedroom 1:1 double bed size  $2 \times 2$
- Bedroom 2: 1 double bed size 2 x 2
- Bedroom 3: 1 double bed & 1 single bed
- Bedroom 4: 1 double bed & 1 single bed
- Bedroom 5: 1 double bed & 1 single bed
- Bedroom 6: 1 double bed
- Bedroom 7 : 3 single beds
- Bedroom 8: 1 double bed size 2 x 2
- Bedroom 9: 1 double bed size 2 x 2
- Bedroom 10: 1 double bed
- Bedroom 11: 1 double bed

## TOTAL BEDS: 16

- Master beds size 2 x 2 : 4
- Double beds: 6
- Single beds: 6