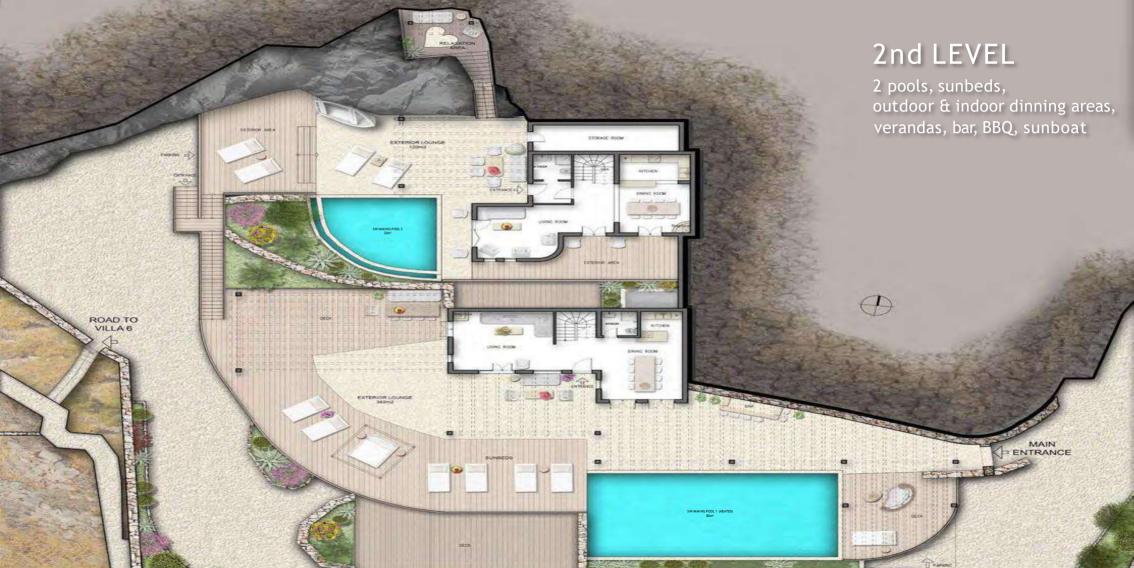

## ACCOMMODATION

Bedrooms Bathrooms

## ONE AND ONLY SEAVIEW VILLA - 11 BEDROOMS