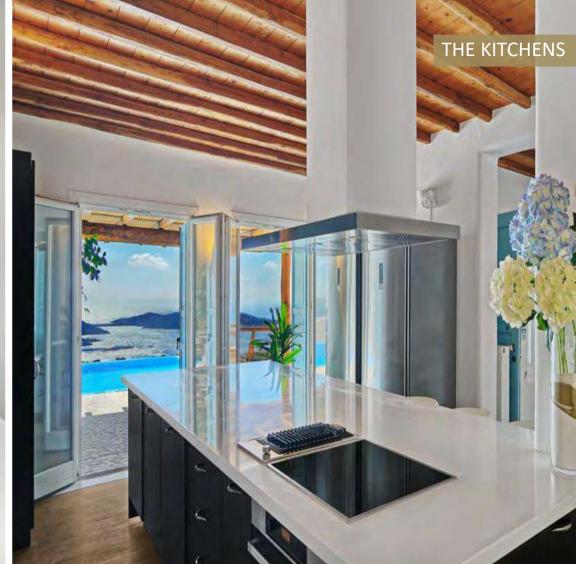

## @ LOCATION

Built in the most private and exclusive area of Kastro, Mykonos, sharing an 180° view of Mykonos island during day & night

- 10' distance from downtown
- 5' distance from port
- 15' distance from airport

Parking for 6 cars

LOCATION Kastro, Mykonos, Greece



## ACCOMMODATION

Bedrooms Bathrooms























































































































## ONE AND ONLY SEAVIEW VILLA - 11 BEDROOMS

## **BEDDINGS**

- Bedroom 1:1 double bed size  $2 \times 2$
- Bedroom 2: 1 double bed size 2 x 2
- Bedroom 3: 1 double bed & 1 single bed
- Bedroom 4: 1 double bed & 1 single bed
- Bedroom 5: 1 double bed & 1 single bed
- Bedroom 6: 1 double bed
- Bedroom 7 : 3 single beds
- Bedroom 8: 1 double bed size 2 x 2
- Bedroom 9: 1 double bed size 2 x 2
- Bedroom 10: 1 double bed
- Bedroom 11: 1 double bed

## TOTAL BEDS: 16

- Master beds size 2 x 2 : 4
- Double beds: 6
- Single beds: 6