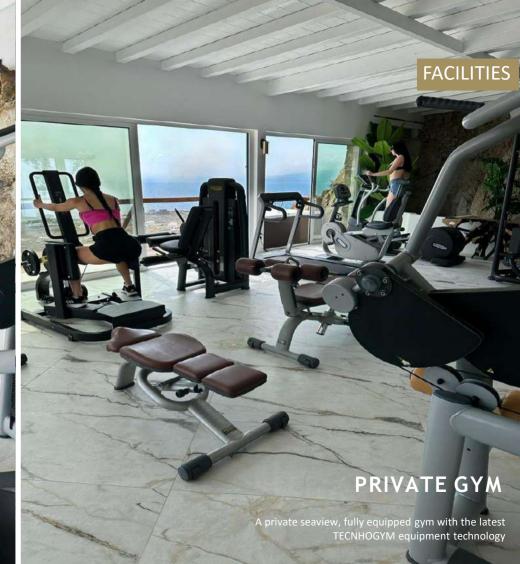

## @ LOCATION

Built in the most private and exclusive area of Kastro, Mykonos, sharing an 180° view of Mykonos island during day & night

- 10' distance from downtown
- 5' distance from port
- 15' distance from airport

Parking for 6 cars

LOCATION Kastro, Mykonos, Greece



## ACCOMMODATION

Bedrooms Bathrooms























































































































## ONE AND ONLY SEAVIEW VILLA - 11 BEDROOMS

## **BEDDINGS**

- Bedroom 1:1 double bed size  $2 \times 2$
- Bedroom 2: 1 double bed size 2 x 2
- Bedroom 3: 1 double bed & 1 single bed
- Bedroom 4: 1 double bed & 1 single bed
- Bedroom 5: 1 double bed & 1 single bed
- Bedroom 6: 1 double bed
- Bedroom 7 : 3 single beds
- Bedroom 8: 1 double bed size 2 x 2
- Bedroom 9: 1 double bed size 2 x 2
- Bedroom 10: 1 double bed
- Bedroom 11: 1 double bed

## TOTAL BEDS: 16

- Master beds size 2 x 2 : 4
- Double beds: 6
- Single beds: 6