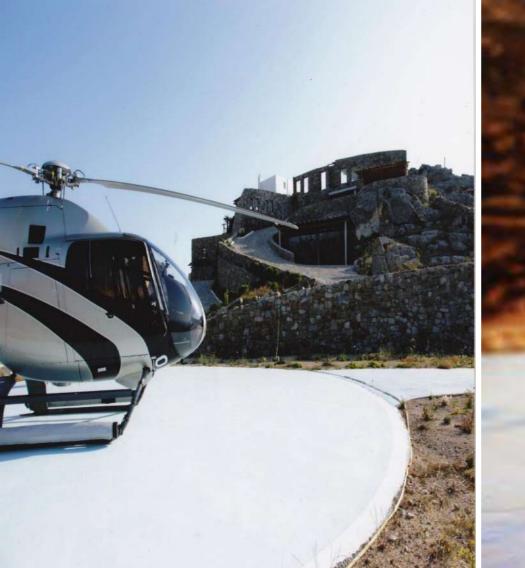

## @ LOCATION

Built in the most private and exclusive area of Kastro, Mykonos, sharing an 180° view of Mykonos island during day & night

- 10' distance from downtown
- 5' distance from port
- 15' distance from airport

Parking for 6 cars

LOCATION Kastro, Mykonos, Greece



## ACCOMMODATION

Bedrooms Bathrooms























































































































## ONE AND ONLY SEAVIEW VILLA - 11 BEDROOMS

## **BEDDINGS**

- Bedroom 1:1 double bed size  $2 \times 2$
- Bedroom 2: 1 double bed size 2 x 2
- Bedroom 3: 1 double bed & 1 single bed
- Bedroom 4: 1 double bed & 1 single bed
- Bedroom 5: 1 double bed & 1 single bed
- Bedroom 6: 1 double bed
- Bedroom 7 : 3 single beds
- Bedroom 8: 1 double bed size 2 x 2
- Bedroom 9: 1 double bed size 2 x 2
- Bedroom 10: 1 double bed
- Bedroom 11: 1 double bed

## TOTAL BEDS: 16

- Master beds size 2 x 2 : 4
- Double beds: 6
- Single beds: 6