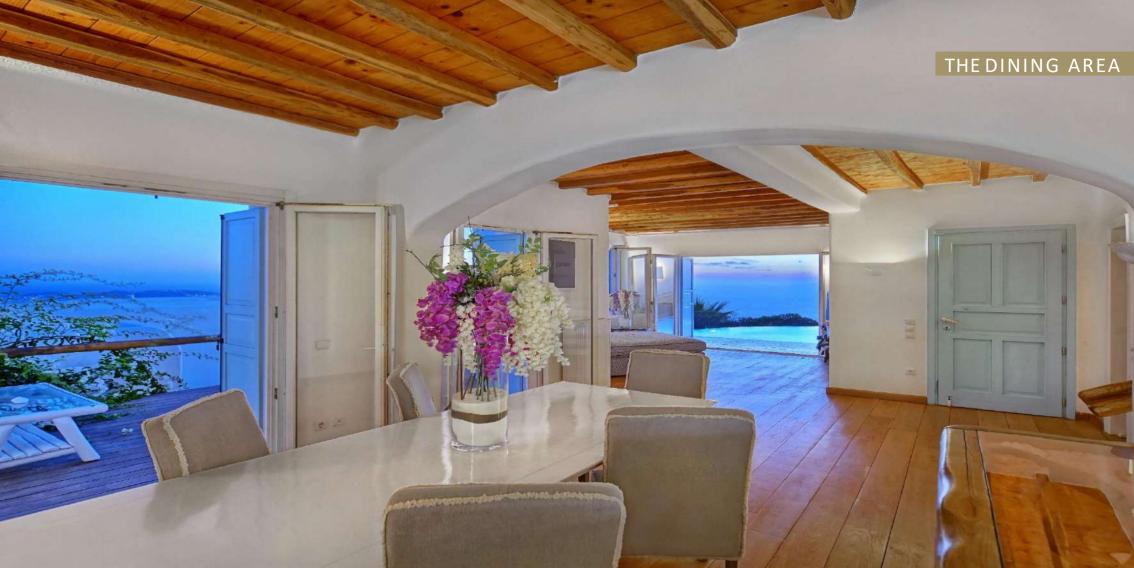

## @ LOCATION

Built in the most private and exclusive area of Kastro, Mykonos, sharing an 180° view of Mykonos island during day & night

- 10' distance from downtown
- 5' distance from port
- 15' distance from airport

Parking for 6 cars

LOCATION Kastro, Mykonos, Greece



## ACCOMMODATION

Bedrooms Bathrooms























































































































## ONE AND ONLY SEAVIEW VILLA - 11 BEDROOMS

## **BEDDINGS**

- Bedroom 1:1 double bed size  $2 \times 2$
- Bedroom 2: 1 double bed size 2 x 2
- Bedroom 3: 1 double bed & 1 single bed
- Bedroom 4: 1 double bed & 1 single bed
- Bedroom 5: 1 double bed & 1 single bed
- Bedroom 6: 1 double bed
- Bedroom 7 : 3 single beds
- Bedroom 8: 1 double bed size 2 x 2
- Bedroom 9: 1 double bed size 2 x 2
- Bedroom 10: 1 double bed
- Bedroom 11: 1 double bed

## TOTAL BEDS: 16

- Master beds size 2 x 2 : 4
- Double beds: 6
- Single beds: 6