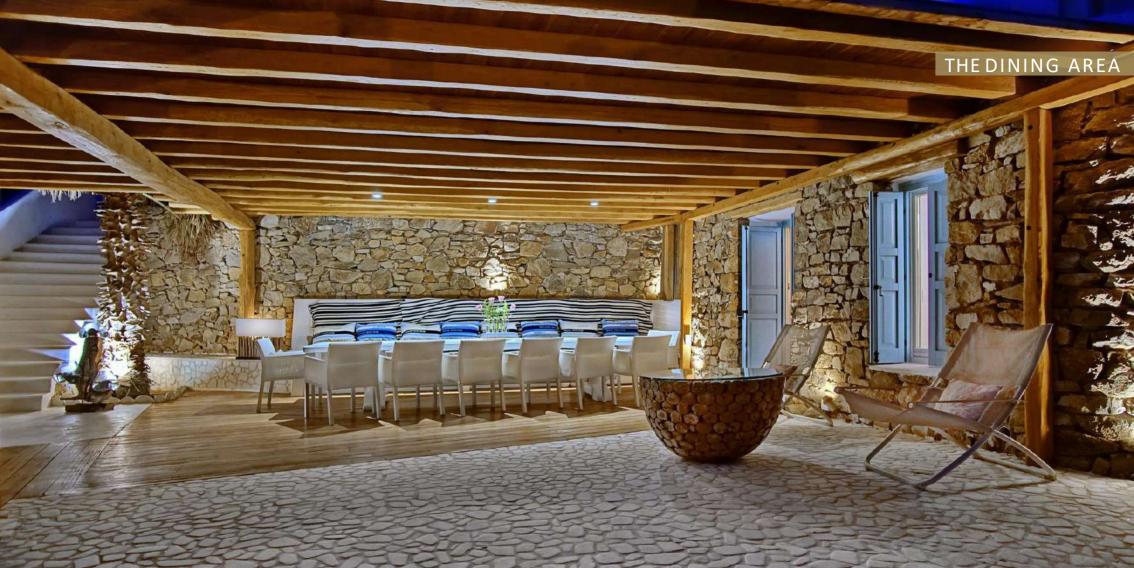

## @ LOCATION

Built in the most private and exclusive area of Kastro, Mykonos, sharing an 180° view of Mykonos island during day & night

- 10' distance from downtown
- 5' distance from port
- 15' distance from airport

Parking for 6 cars

LOCATION Kastro, Mykonos, Greece



## ACCOMMODATION

Bedrooms Bathrooms























































































































## ONE AND ONLY SEAVIEW VILLA - 11 BEDROOMS

## **BEDDINGS**

- Bedroom 1:1 double bed size  $2 \times 2$
- Bedroom 2: 1 double bed size 2 x 2
- Bedroom 3: 1 double bed & 1 single bed
- Bedroom 4: 1 double bed & 1 single bed
- Bedroom 5: 1 double bed & 1 single bed
- Bedroom 6: 1 double bed
- Bedroom 7 : 3 single beds
- Bedroom 8: 1 double bed size 2 x 2
- Bedroom 9: 1 double bed size 2 x 2
- Bedroom 10: 1 double bed
- Bedroom 11: 1 double bed

## TOTAL BEDS: 16

- Master beds size 2 x 2 : 4
- Double beds: 6
- Single beds: 6