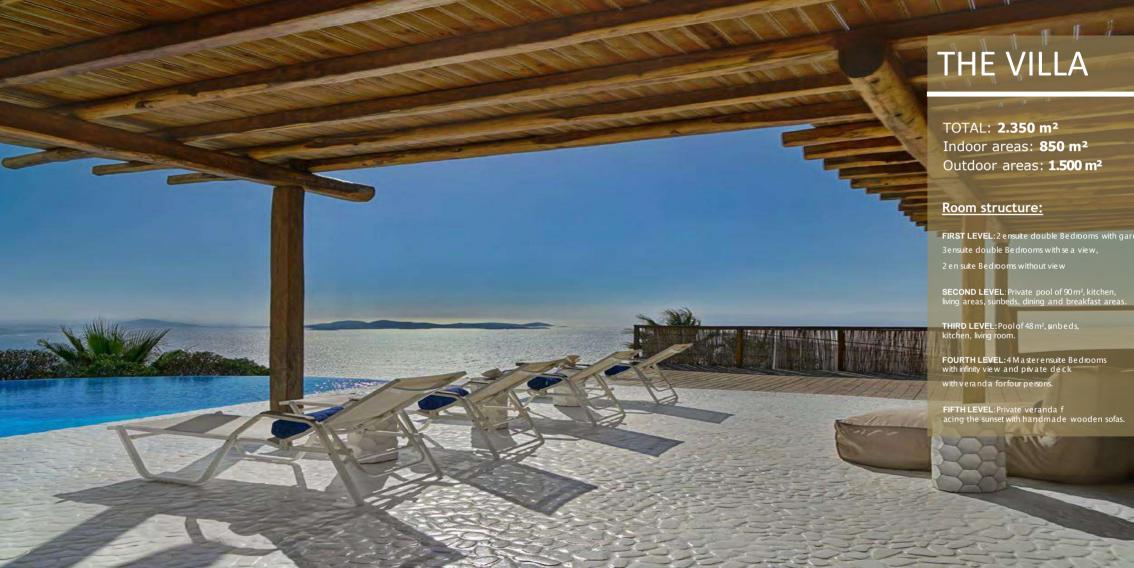

## @ LOCATION

Built in the most private and exclusive area of Kastro, Mykonos, sharing an 180° view of Mykonos island during day & night

- 10' distance from downtown
- 5' distance from port
- 15' distance from airport

Parking for 6 cars

LOCATION Kastro, Mykonos, Greece



## ACCOMMODATION

Bedrooms Bathrooms























































































































## ONE AND ONLY SEAVIEW VILLA - 11 BEDROOMS

## **BEDDINGS**

- Bedroom 1:1 double bed size  $2 \times 2$
- Bedroom 2: 1 double bed size 2 x 2
- Bedroom 3: 1 double bed & 1 single bed
- Bedroom 4: 1 double bed & 1 single bed
- Bedroom 5: 1 double bed & 1 single bed
- Bedroom 6: 1 double bed
- Bedroom 7 : 3 single beds
- Bedroom 8: 1 double bed size 2 x 2
- Bedroom 9: 1 double bed size 2 x 2
- Bedroom 10: 1 double bed
- Bedroom 11: 1 double bed

## TOTAL BEDS: 16

- Master beds size 2 x 2 : 4
- Double beds: 6
- Single beds: 6