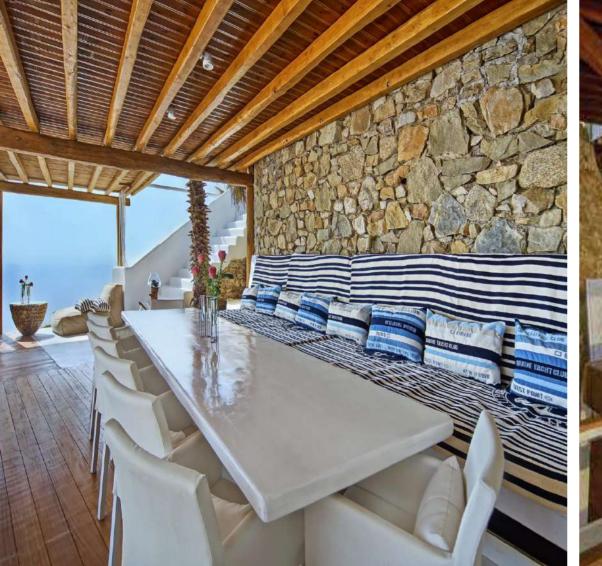

## @ LOCATION

Built in the most private and exclusive area of Kastro, Mykonos, sharing an 180° view of Mykonos island during day & night

- 10' distance from downtown
- 5' distance from port
- 15' distance from airport

Parking for 6 cars

LOCATION Kastro, Mykonos, Greece



## ACCOMMODATION

Bedrooms Bathrooms























































































































## ONE AND ONLY SEAVIEW VILLA - 11 BEDROOMS

## **BEDDINGS**

- Bedroom 1:1 double bed size  $2 \times 2$
- Bedroom 2: 1 double bed size 2 x 2
- Bedroom 3: 1 double bed & 1 single bed
- Bedroom 4: 1 double bed & 1 single bed
- Bedroom 5: 1 double bed & 1 single bed
- Bedroom 6: 1 double bed
- Bedroom 7 : 3 single beds
- Bedroom 8: 1 double bed size 2 x 2
- Bedroom 9: 1 double bed size 2 x 2
- Bedroom 10: 1 double bed
- Bedroom 11: 1 double bed

## TOTAL BEDS: 16

- Master beds size 2 x 2 : 4
- Double beds: 6
- Single beds: 6