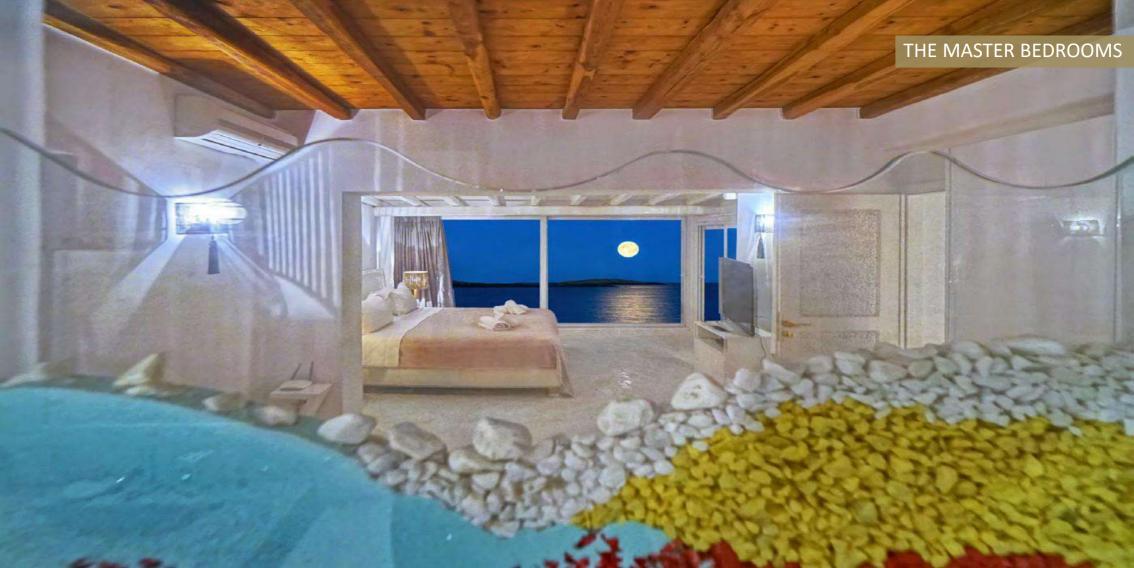

## ONE AND ONLY SEAVIEW VILLA - 11 BEDROOMS

## **BEDDINGS**

- Bedroom 1:1 double bed size  $2 \times 2$
- Bedroom 2: 1 double bed size 2 x 2
- Bedroom 3: 1 double bed & 1 single bed
- Bedroom 4: 1 double bed & 1 single bed
- Bedroom 5: 1 double bed & 1 single bed
- Bedroom 6: 1 double bed
- Bedroom 7 : 3 single beds
- Bedroom 8: 1 double bed size 2 x 2
- Bedroom 9: 1 double bed size 2 x 2
- Bedroom 10: 1 double bed
- Bedroom 11: 1 double bed