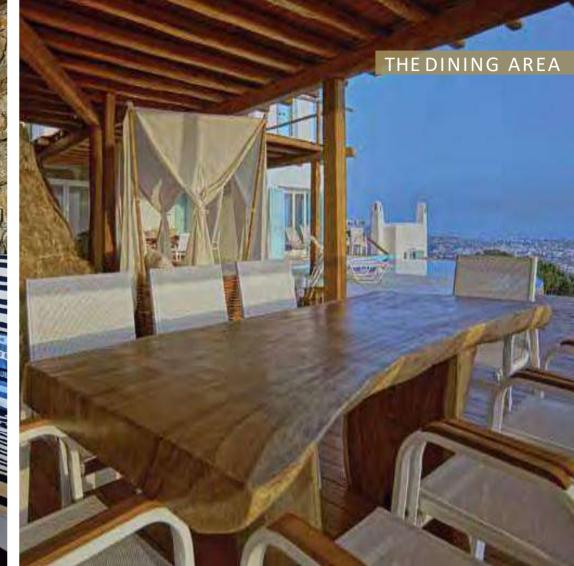

## @ LOCATION

Built in the most private and exclusive area of Kastro, Mykonos, sharing an 180° view of Mykonos island during day & night

- 10' distance from downtown
- 5' distance from port
- 15' distance from airport

Parking for 6 cars

LOCATION Kastro, Mykonos, Greece



## ACCOMMODATION

Bedrooms Bathrooms























































































































## ONE AND ONLY SEAVIEW VILLA - 11 BEDROOMS

## **BEDDINGS**

- Bedroom 1:1 double bed size  $2 \times 2$
- Bedroom 2: 1 double bed size 2 x 2
- Bedroom 3: 1 double bed & 1 single bed
- Bedroom 4: 1 double bed & 1 single bed
- Bedroom 5: 1 double bed & 1 single bed
- Bedroom 6: 1 double bed
- Bedroom 7 : 3 single beds
- Bedroom 8: 1 double bed size 2 x 2
- Bedroom 9: 1 double bed size 2 x 2
- Bedroom 10: 1 double bed
- Bedroom 11: 1 double bed

## TOTAL BEDS: 16

- Master beds size 2 x 2 : 4
- Double beds: 6
- Single beds: 6