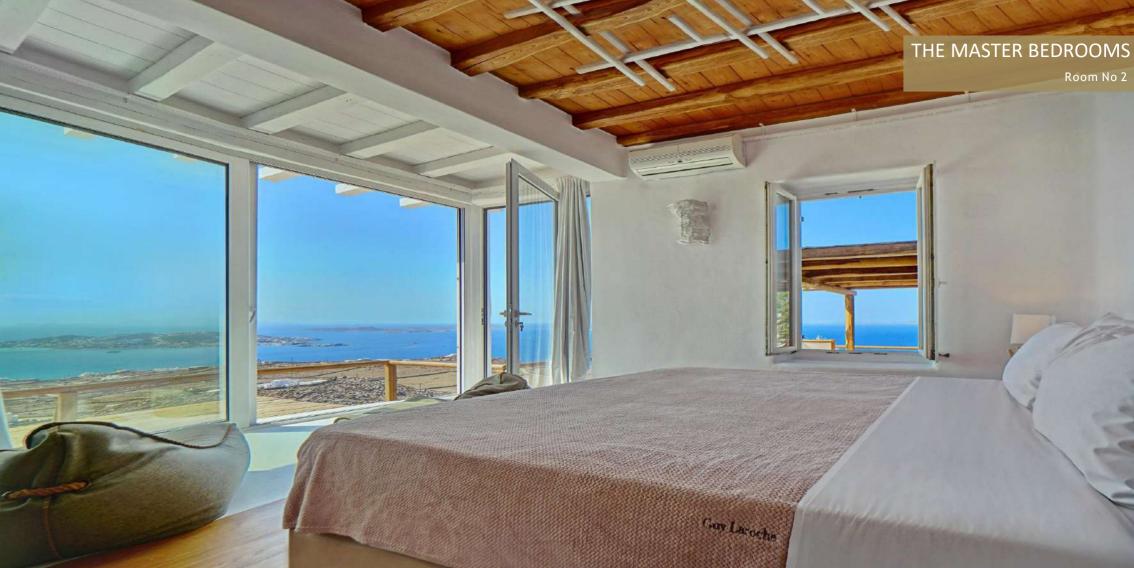

## ONE AND ONLY SEAVIEW VILLA - 11 BEDROOMS

## **BEDDINGS**

- Bedroom 1:1 double bed size  $2 \times 2$
- Bedroom 2: 1 double bed size 2 x 2
- Bedroom 3: 1 double bed & 1 single bed
- Bedroom 4: 1 double bed & 1 single bed
- Bedroom 5: 1 double bed & 1 single bed
- Bedroom 6: 1 double bed
- Bedroom 7 : 3 single beds
- Bedroom 8: 1 double bed size 2 x 2
- Bedroom 9: 1 double bed size 2 x 2
- Bedroom 10: 1 double bed
- Bedroom 11: 1 double bed