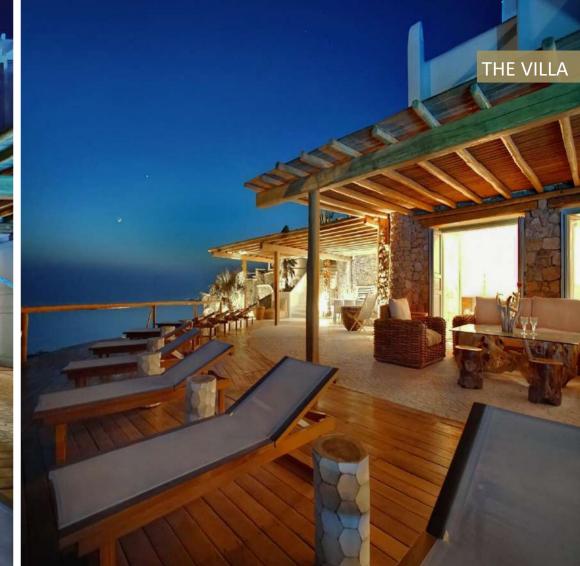

## @ LOCATION

Built in the most private and exclusive area of Kastro, Mykonos, sharing an 180° view of Mykonos island during day & night

- 10' distance from downtown
- 5' distance from port
- 15' distance from airport

## ONE AND ONLY SEAVIEW VILLA - 11 BEDROOMS