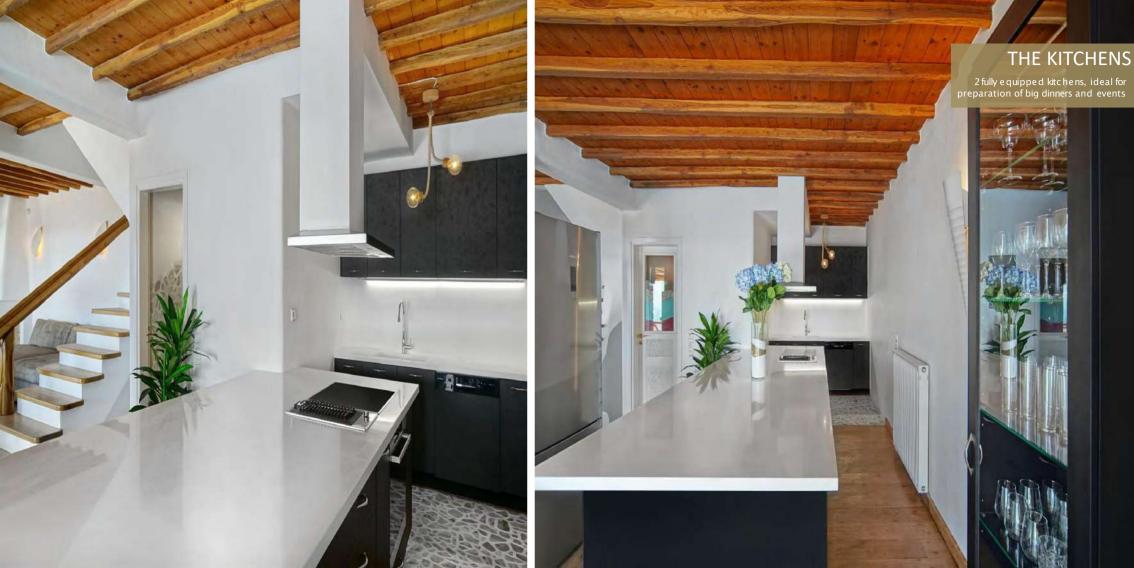

## @ LOCATION

Built in the most private and exclusive area of Kastro, Mykonos, sharing an 180° view of Mykonos island during day & night

- 10' distance from downtown
- 5' distance from port
- 15' distance from airport

Parking for 6 cars

LOCATION Kastro, Mykonos, Greece



## ACCOMMODATION

Bedrooms Bathrooms























































































































## ONE AND ONLY SEAVIEW VILLA - 11 BEDROOMS

## **BEDDINGS**

- Bedroom 1:1 double bed size  $2 \times 2$
- Bedroom 2: 1 double bed size 2 x 2
- Bedroom 3: 1 double bed & 1 single bed
- Bedroom 4: 1 double bed & 1 single bed
- Bedroom 5: 1 double bed & 1 single bed
- Bedroom 6: 1 double bed
- Bedroom 7 : 3 single beds
- Bedroom 8: 1 double bed size 2 x 2
- Bedroom 9: 1 double bed size 2 x 2
- Bedroom 10: 1 double bed
- Bedroom 11: 1 double bed

## TOTAL BEDS: 16

- Master beds size 2 x 2 : 4
- Double beds: 6
- Single beds: 6