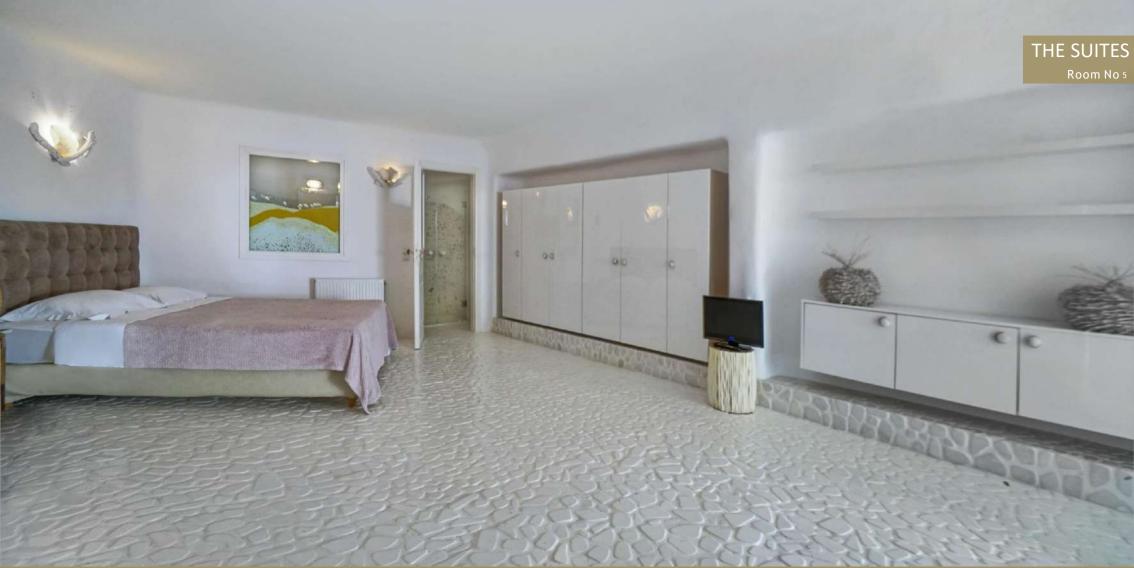

## **BEDDINGS**

- Bedroom 1:1 double bed size  $2 \times 2$
- Bedroom 2: 1 double bed size 2 x 2
- Bedroom 3: 1 double bed & 1 single bed
- Bedroom 4: 1 double bed & 1 single bed
- Bedroom 5: 1 double bed & 1 single bed
- Bedroom 6: 1 double bed
- Bedroom 7 : 3 single beds
- Bedroom 8: 1 double bed size 2 x 2
- Bedroom 9: 1 double bed size 2 x 2
- Bedroom 10: 1 double bed
- Bedroom 11: 1 double bed