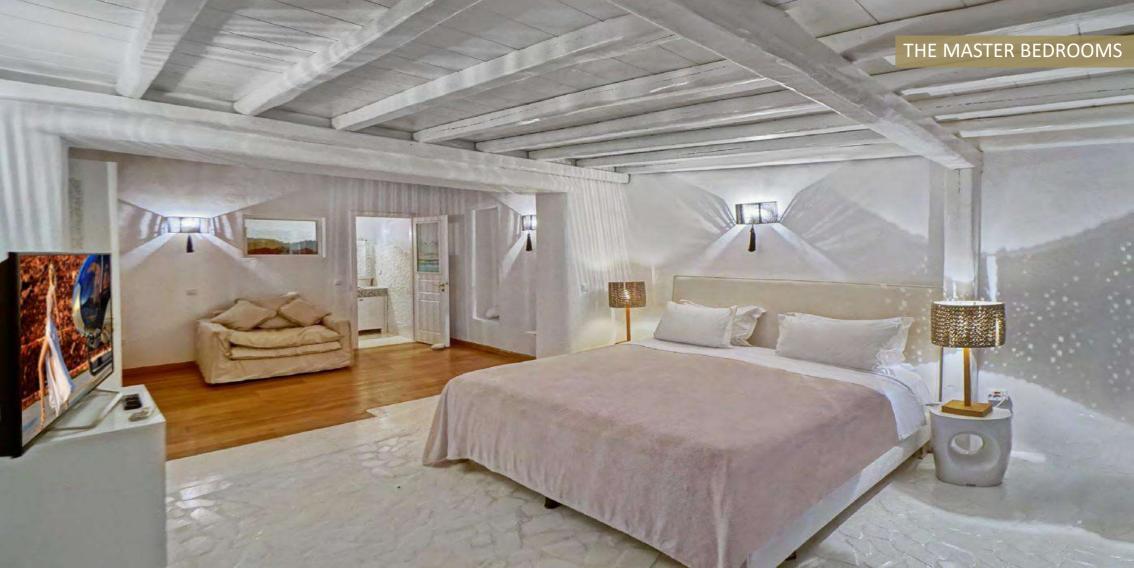

## ONE AND ONLY SEAVIEW VILLA - 11 BEDROOMS

## **BEDDINGS**

- Bedroom 1:1 double bed size  $2 \times 2$
- Bedroom 2: 1 double bed size 2 x 2
- Bedroom 3: 1 double bed & 1 single bed
- Bedroom 4: 1 double bed & 1 single bed
- Bedroom 5: 1 double bed & 1 single bed
- Bedroom 6: 1 double bed
- Bedroom 7 : 3 single beds
- Bedroom 8: 1 double bed size 2 x 2
- Bedroom 9: 1 double bed size 2 x 2
- Bedroom 10: 1 double bed
- Bedroom 11: 1 double bed