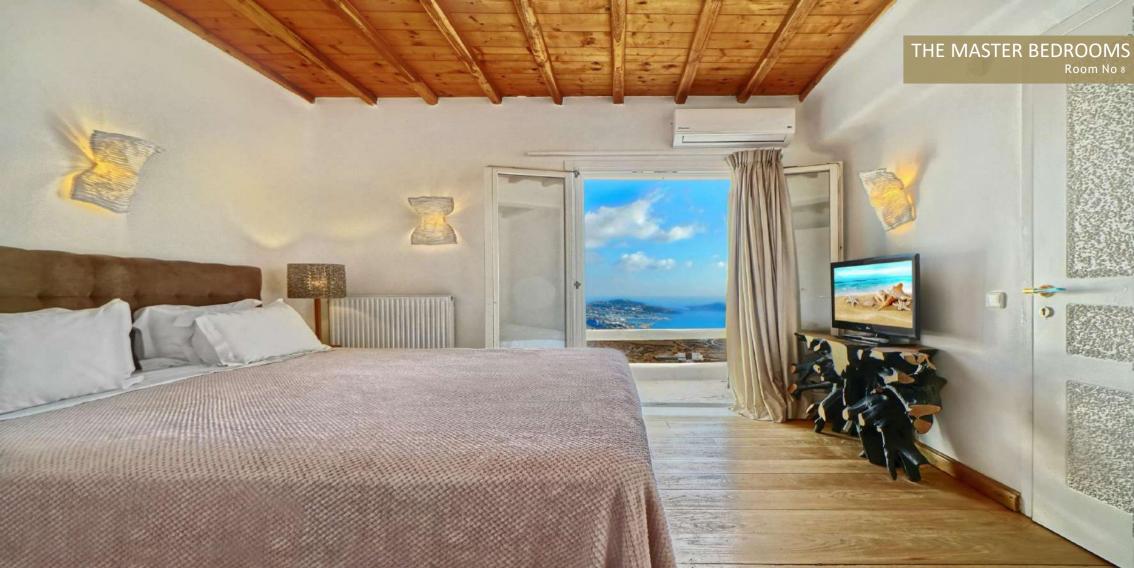

## **BEDDINGS**

- Bedroom 1:1 double bed size  $2 \times 2$
- Bedroom 2: 1 double bed size 2 x 2
- Bedroom 3: 1 double bed & 1 single bed
- Bedroom 4: 1 double bed & 1 single bed
- Bedroom 5: 1 double bed & 1 single bed
- Bedroom 6: 1 double bed
- Bedroom 7 : 3 single beds
- Bedroom 8: 1 double bed size 2 x 2
- Bedroom 9: 1 double bed size 2 x 2
- Bedroom 10: 1 double bed
- Bedroom 11: 1 double bed