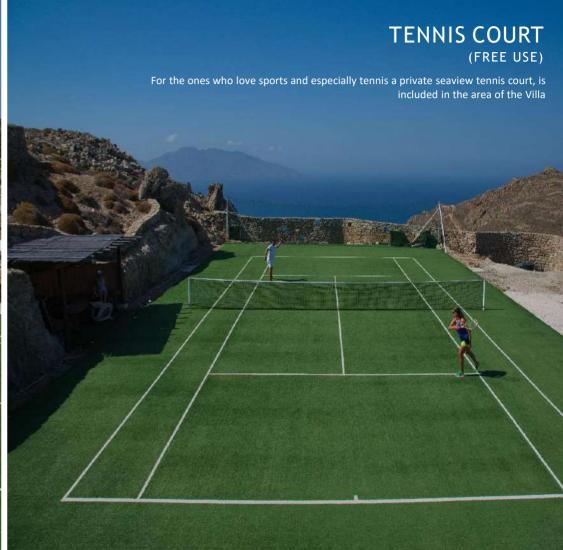

## @ LOCATION

Built in the most private and exclusive area of Kastro, Mykonos, sharing an 180° view of Mykonos island during day & night

- 10' distance from downtown
- 5' distance from port
- 15' distance from airport

Parking for 6 cars

LOCATION Kastro, Mykonos, Greece



## ACCOMMODATION

Bedrooms Bathrooms























































































































## ONE AND ONLY SEAVIEW VILLA - 11 BEDROOMS

## **BEDDINGS**

- Bedroom 1:1 double bed size  $2 \times 2$
- Bedroom 2: 1 double bed size 2 x 2
- Bedroom 3: 1 double bed & 1 single bed
- Bedroom 4: 1 double bed & 1 single bed
- Bedroom 5: 1 double bed & 1 single bed
- Bedroom 6: 1 double bed
- Bedroom 7 : 3 single beds
- Bedroom 8: 1 double bed size 2 x 2
- Bedroom 9: 1 double bed size 2 x 2
- Bedroom 10: 1 double bed
- Bedroom 11: 1 double bed

## TOTAL BEDS: 16

- Master beds size 2 x 2 : 4
- Double beds: 6
- Single beds: 6