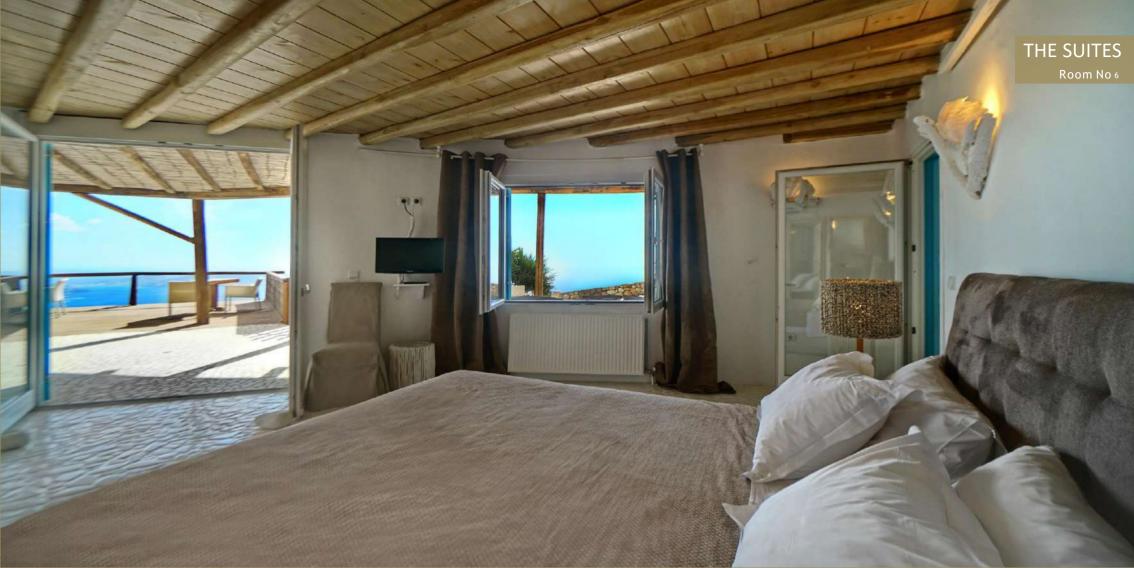

## **BEDDINGS**

- Bedroom 1:1 double bed size  $2 \times 2$
- Bedroom 2: 1 double bed size 2 x 2
- Bedroom 3: 1 double bed & 1 single bed
- Bedroom 4: 1 double bed & 1 single bed
- Bedroom 5: 1 double bed & 1 single bed
- Bedroom 6: 1 double bed
- Bedroom 7 : 3 single beds
- Bedroom 8: 1 double bed size 2 x 2
- Bedroom 9: 1 double bed size 2 x 2
- Bedroom 10: 1 double bed
- Bedroom 11: 1 double bed