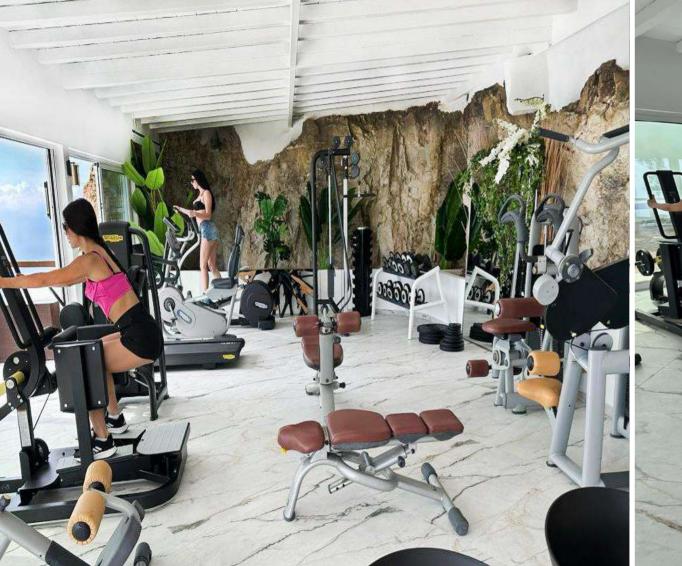

## @ LOCATION

Built in the most private and exclusive area of Kastro, Mykonos, sharing an 180° view of Mykonos island during day & night

- 10' distance from downtown
- 5' distance from port
- 15' distance from airport

Parking for 6 cars

LOCATION Kastro, Mykonos, Greece



## ACCOMMODATION

Bedrooms Bathrooms























































































































## ONE AND ONLY SEAVIEW VILLA - 11 BEDROOMS

## **BEDDINGS**

- Bedroom 1:1 double bed size  $2 \times 2$
- Bedroom 2: 1 double bed size 2 x 2
- Bedroom 3: 1 double bed & 1 single bed
- Bedroom 4: 1 double bed & 1 single bed
- Bedroom 5: 1 double bed & 1 single bed
- Bedroom 6: 1 double bed
- Bedroom 7 : 3 single beds
- Bedroom 8: 1 double bed size 2 x 2
- Bedroom 9: 1 double bed size 2 x 2
- Bedroom 10: 1 double bed
- Bedroom 11: 1 double bed

## TOTAL BEDS: 16

- Master beds size 2 x 2 : 4
- Double beds: 6
- Single beds: 6