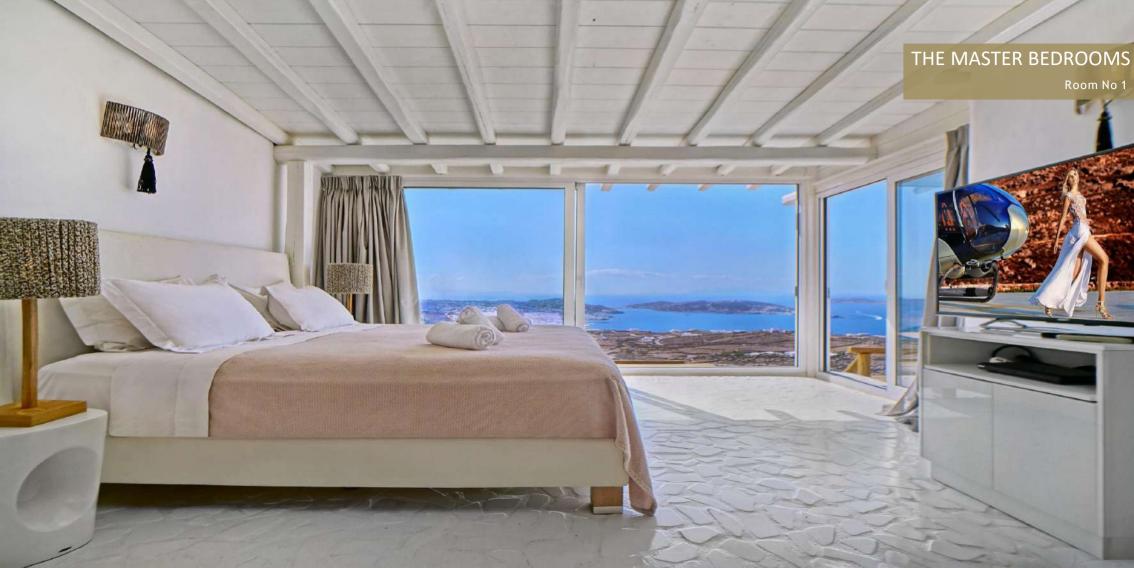

## ONE AND ONLY SEAVIEW VILLA - 11 BEDROOMS

## **BEDDINGS**

- Bedroom 1:1 double bed size  $2 \times 2$
- Bedroom 2: 1 double bed size 2 x 2
- Bedroom 3: 1 double bed & 1 single bed
- Bedroom 4: 1 double bed & 1 single bed
- Bedroom 5: 1 double bed & 1 single bed
- Bedroom 6: 1 double bed
- Bedroom 7 : 3 single beds
- Bedroom 8: 1 double bed size 2 x 2
- Bedroom 9: 1 double bed size 2 x 2
- Bedroom 10: 1 double bed
- Bedroom 11: 1 double bed