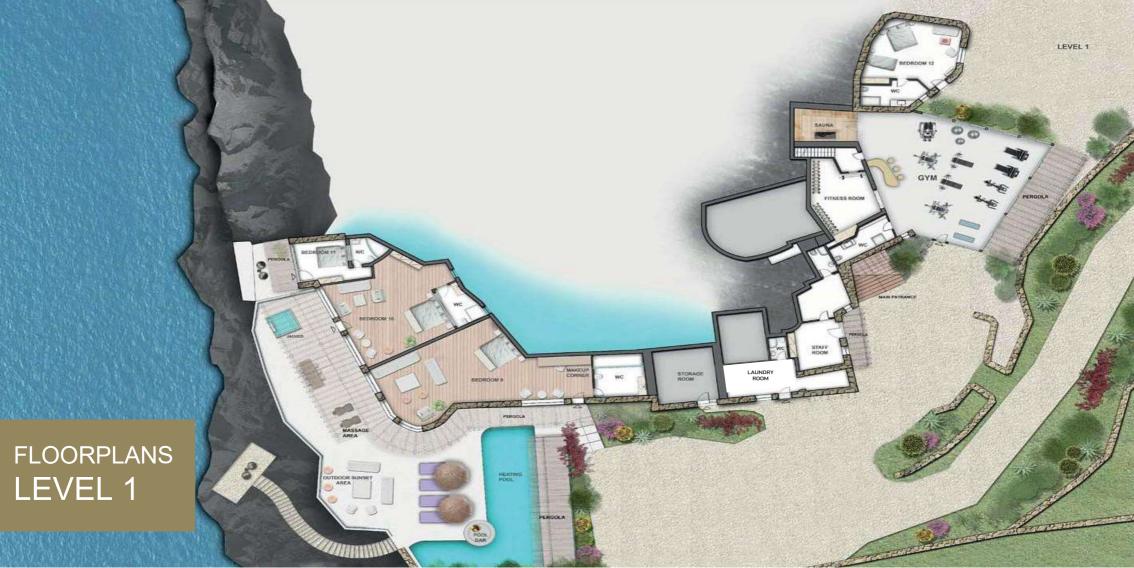

is also constructed on 2020 and is also considered to be one of the most beautiful bedrooms of the villa.

Having 2 independent entrances, the bedroom offers a 180° view of the Aegean Sea, facing Rhenia and Dilos island, offering the most positive energy to all guests staying in this blessed bedroom.

#### THE CLIFF SUITE (11)

This cozy en suite bedroom is surrounded with glass and the most breathtaking blue colors of the Aegean Sea.

#### THE PALM TREESUITE (12)

This amazing suite –totally isolated from the other bedrooms- just in front of the palm trees and plants is an independent area with a king size double bed and a double sofa bed for relaxation.











## THE SAUNA

A private sauna for 6 persons with special lighting and music system is included in the gym area

























# Click on the links: