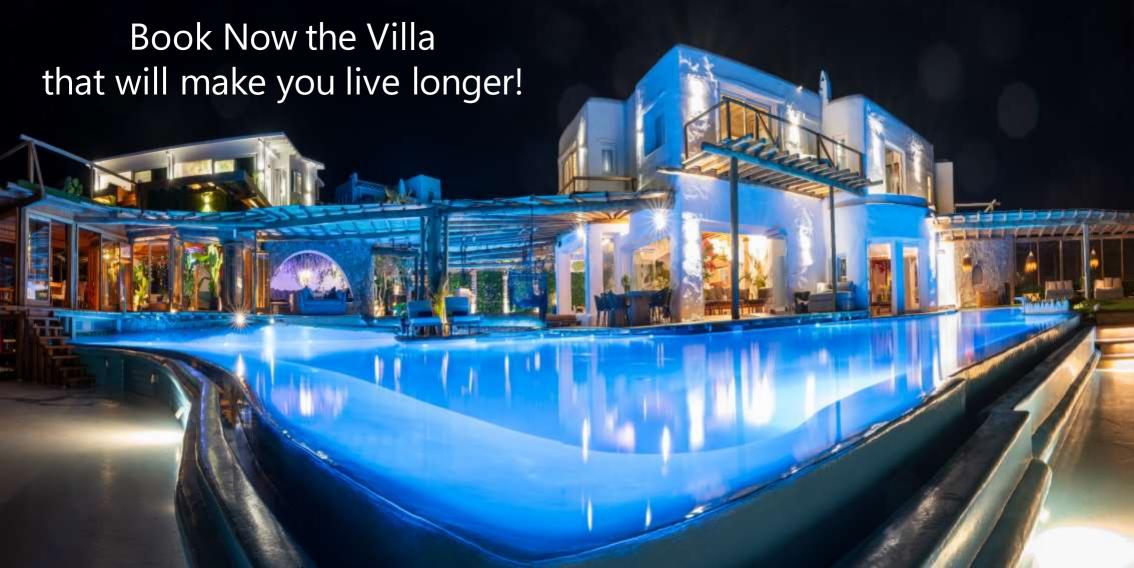

onstructed on 2020 and is also considered to be one of the most beautiful bedrooms of the villa.

Having 2 independent entrances, the bedroom offers a 180° view of the Aegean Sea, facing Rhenia and Dilos island, offering the most positive energy to all guests staying in this blessed bedroom.

#### THE CLIFF SUITE (11)

This cozy en suite bedroom is surrounded with glass and the most breathtaking blue colors of the Aegean Sea.

#### THE PALM TREESUITE (12)

This amazing suite –totally isolated from the other bedrooms- just in front of the palm trees and plants is an independent area with a king size double bed and a double sofa bed for relaxation.











## THE SAUNA

A private sauna for 6 persons with special lighting and music system is included in the gym area

























# Click on the links: