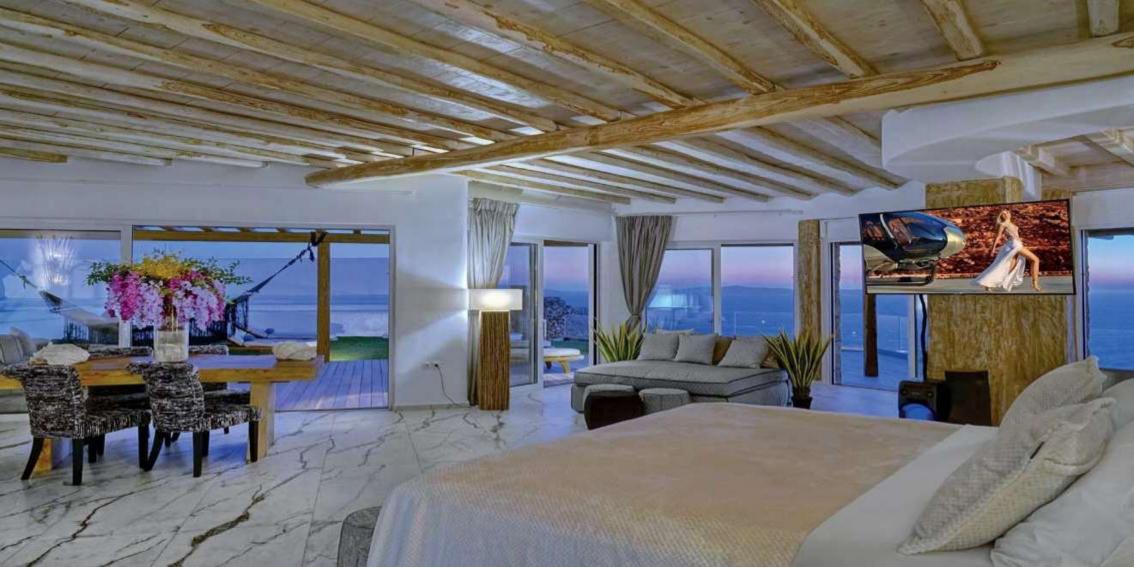

# THE PARADISE SUITE

with Private Heated Pool

### Room No 9 | 175 m<sup>2</sup>

This private super luxurious suite - latest renovated in 2021 - is one of the Top choices Master Bedrooms in this Villa.

Including a king size double bed of  $2,5m \times 2,5m$ , a huge sofa bed, a private living room, an office set, a make up corner and a bathroom decorated with glasses and exotic elements, this bedroom offers an infinity  $180 \text{ m}^2$  view from all corners and areas.

The entrance is decorated with palm trees and exotic flowers and just next to this bedroom, a private heated pool is brand new build for the ones who really appreciate the joy of life shared in this one of a piece villa.

A private deck is located in front of the room with a jacuzzi and a spa just next to the water.

A private pool bar is located in the pool area, ideal for private surprises and special events.