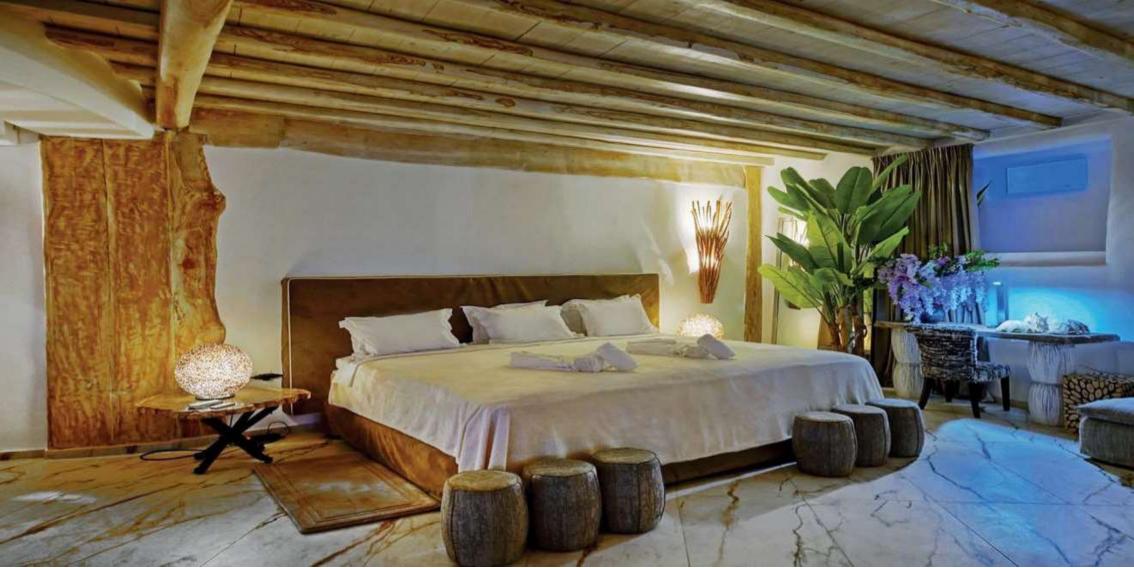

### Room No 9 | 175 m<sup>2</sup>

This private super luxurious suite - latest renovated in 2021 - is one of the Top choices Master Bedrooms in this Villa.

Including a king size double bed of  $2,5m \times 2,5m$ , a huge sofa bed, a private living room, an office set, a make up corner and a bathroom decorated with glasses and exotic elements, this bedroom offers an infinity  $180 \text{ m}^2$  view from all corners and areas.

The entrance is decorated with palm trees and exotic flowers and just next to this bedroom, a private heated pool is brand new build for the ones who really appreciate the joy of life shared in this one of a piece villa.