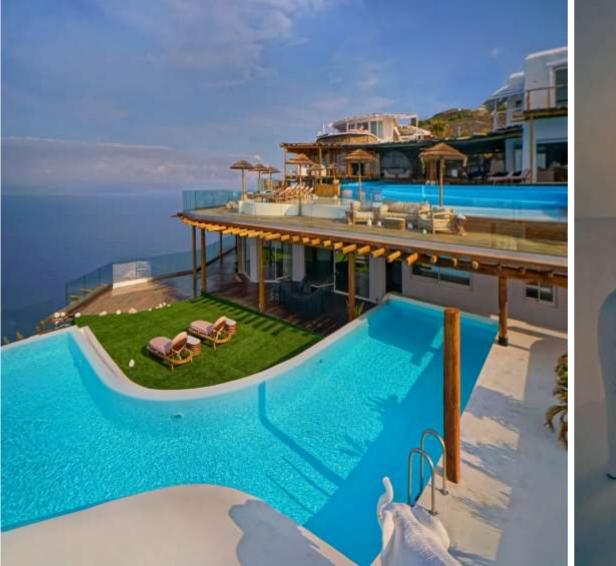

### Room No 9 | 175 m<sup>2</sup>

This private super luxurious suite - latest renovated in 2021 - is one of the Top choices Master Bedrooms in this Villa.

Including a king size double bed of  $2,5m \times 2,5m$ , a huge sofa bed, a private living room, an office set, a make up corner and a bathroom decorated with glasses and exotic elements, this bedroom offers an infinity  $180 \text{ m}^2$  view from all corners and areas.

The entrance is decorated with palm trees and exotic flowers and just next to this bedroom, a private heated pool is brand new build for the ones who really appreciate the joy of life shared in this one of a piece villa.

A private deck is located in front of the room with a jacuzzi and a spa just next to the water.

A private pool bar is located in the pool area, ideal for private surprises and special events.