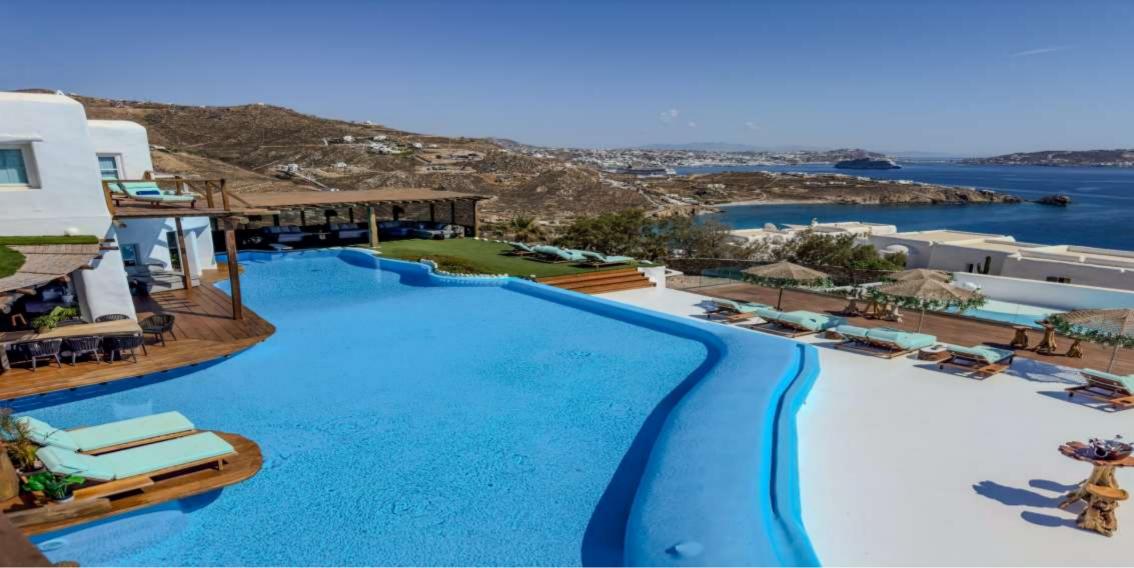

## THE SUITES

Each bedroom of this Villa has a concept of its own so that all guests live their own experience.

#### THE DREAMING SUITES (5-6-7)

This area at the top of the cliff includes 3 en suite independent double bedrooms that combine the infinitive Aegean View s beauty and the calmness of the infinitive pool, as at the back side there is a private area that seems to be built at the top of the pool. All bedrooms are en suite including private bars with wines and spirits, handmade sofas and comfortable handmade beds with the softest mattresses you have ever experienced.