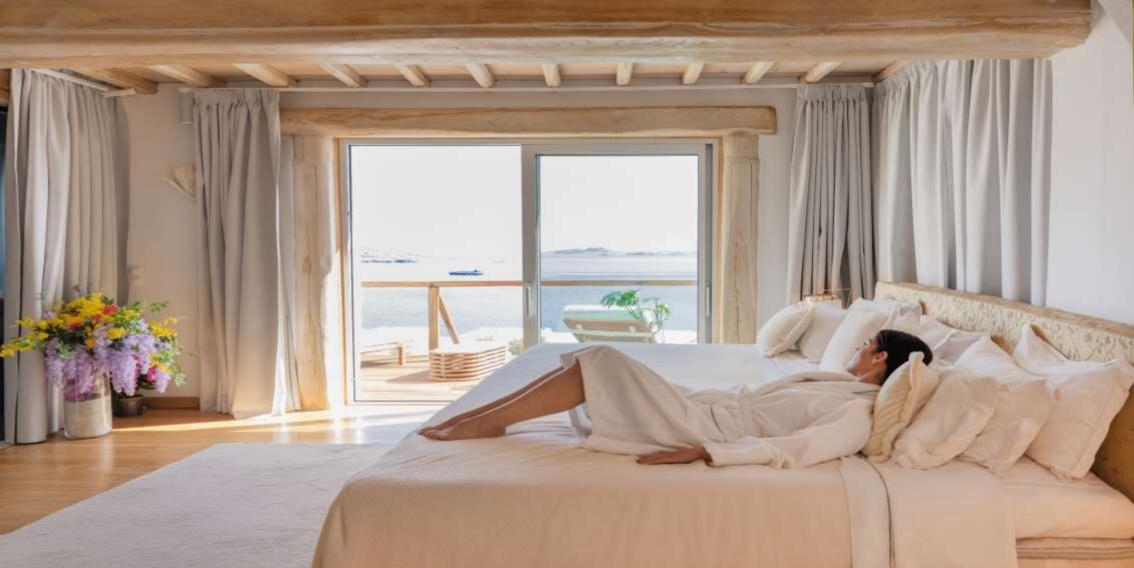

#### THE ROYAL SUITE (1)

With the biggest bed existing!

### Room No 9 | 175 m<sup>2</sup>

This private super luxurious suite - latest renovated in 2021 - is one of the Top choices Master Bedrooms in this Villa.

Including a king size double bed of  $2,5m \times 2,5m$ , a huge sofa bed, a private living room, an office set, a make up corner and a bathroom decorated with glasses and exotic elements, this bedroom offers an infinity  $180 \text{ m}^2$  view from all corners and areas.

#### THE PARADISE SUITE (9)

This private amazing super luxurious suite – build during 2020 with all latest comforts is one of the Top choices bedrooms in the villa. Including a king size double bed of 2x2m, a huge sofa bed, a private living room, an office set, a make up corner and a bathroom decorated with glasses and exotic elements, this bedrooms offers and infinity 180 m² view from all corners and areas. The entrance is decorated with palm trees and exotic flowers and just next to this bedroom, a private heated pool is brand new build for the ones who really appreciate the joy of life shared in this one of a piece villa. A private deck is located in front of the room with a jacuzzi and a spa just next to the water. A private pool bar is located in the pool area, ideal for private surprises and special events.