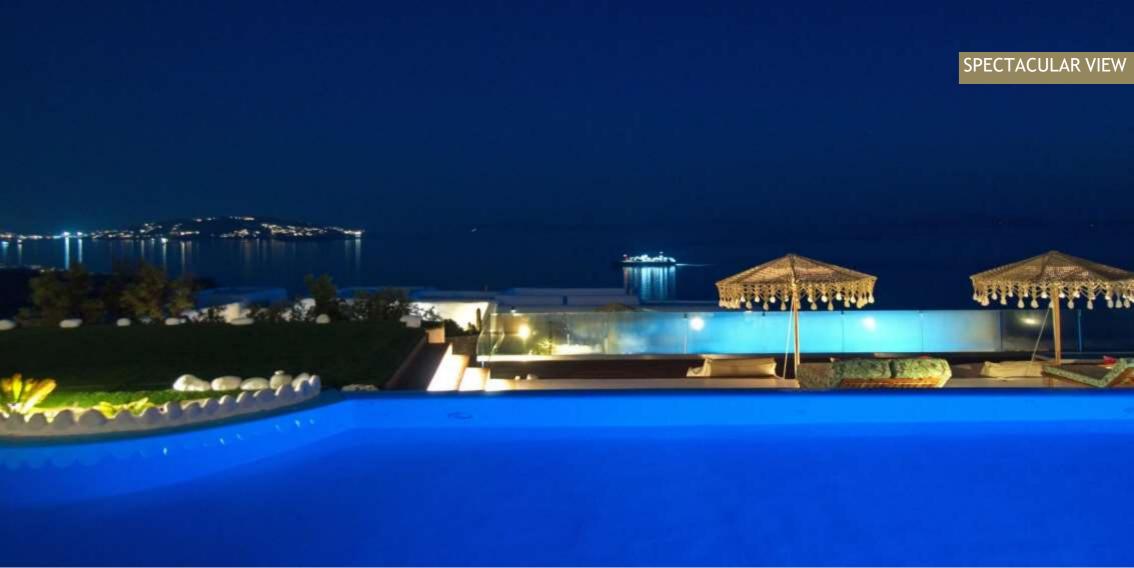

#### THE BIG BLUE MASTER SUITE (2)

The ultimate big blue view suite is considered to be the second Master room of the villa. The room allows the guests to enjoy a breath-taking view of the island facing the new port of Mykonos. The architect has used here big glass doors and balconies in front of the bed in order to take advantage of both sea and sky elements entouring the bedroom (75 m²). A private balcony of 30 m² allows the guests to enjoy their privacy any time during day and night.