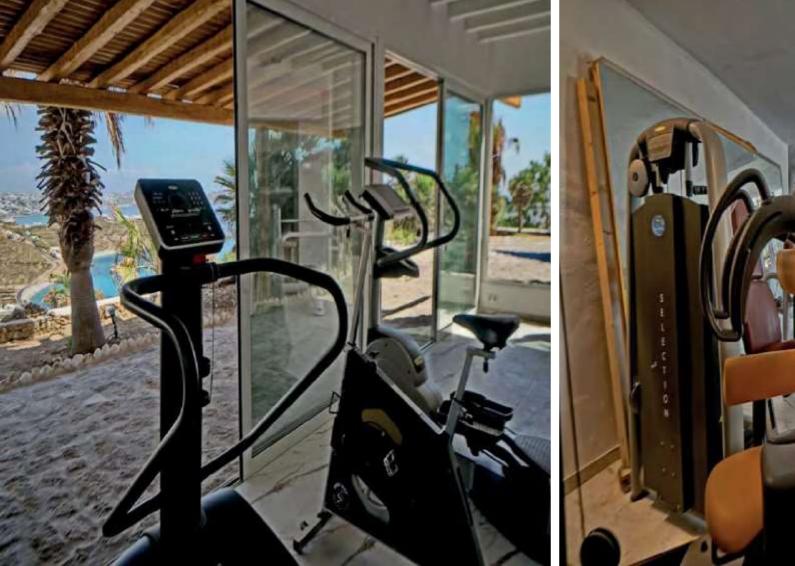

## THE SAUNA

A private sauna for 6 persons with special lighting and music system is included in the gym area