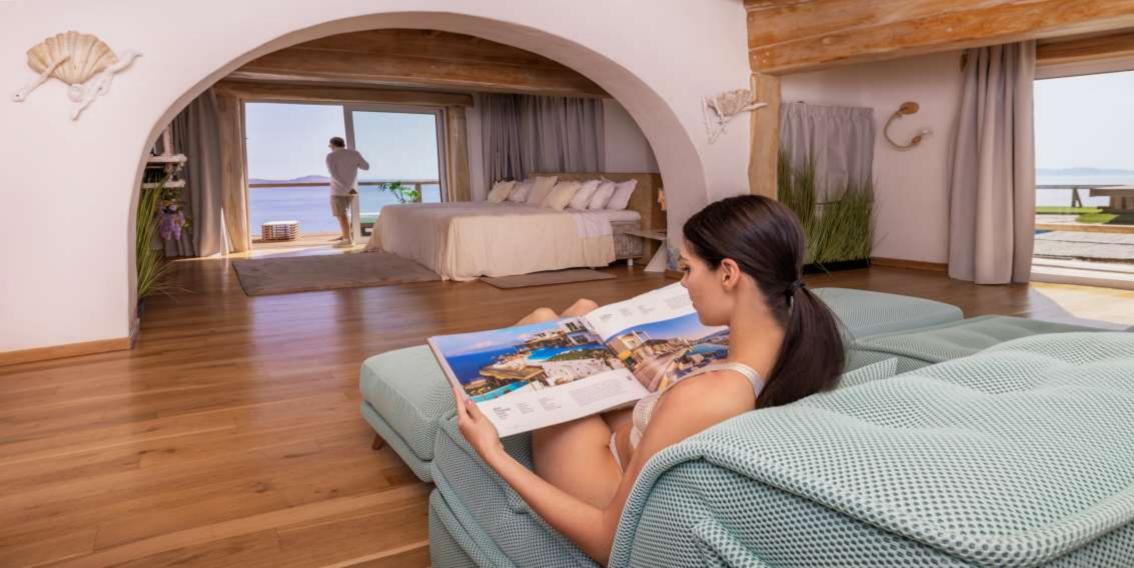

#### THE WHITE SUITE (4)

Located at the highest side of the residency the white bedroom, offers you the illusion of reaching the sky as you can watch the sun rising and the un falling right in front of your eyes. The double king size bed is decorated with special flowing fabrics and the closet and furniture are all made of white holly wood and thick ropes giving you the experience of pure nature. Having its own private veranda with hammocks and sunbeds, the deck of the White room can offer the guests the opportunity of a private dinner or relaxation with the amazing View of Delos-the great island of Apollo-one of the 12 Gods in Mythology- with the worldwide known amazing energy. From the White Room, the breathtaking View during the day and night gives you the ultimate experience.