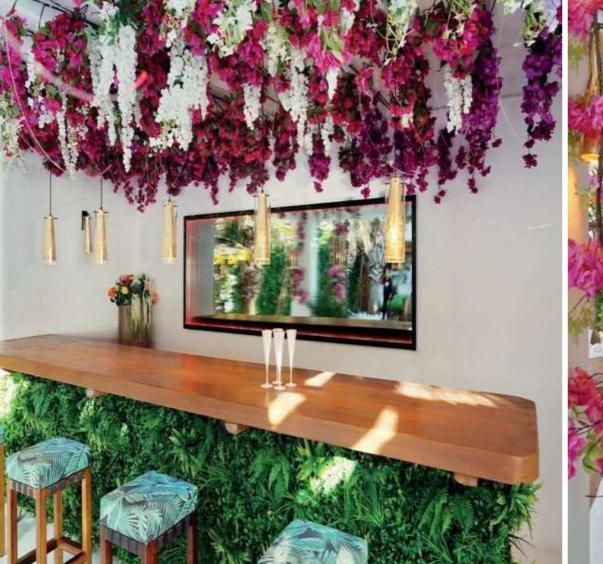

## THE SAUNA

A private sauna for 6 persons with special lighting and music system is included in the gym area