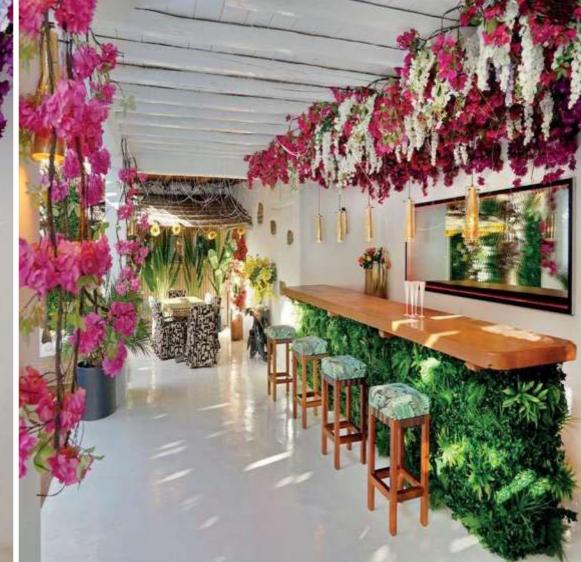

## THE SAUNA

A private sauna for 6 persons with special lighting and music system is included in the gym area