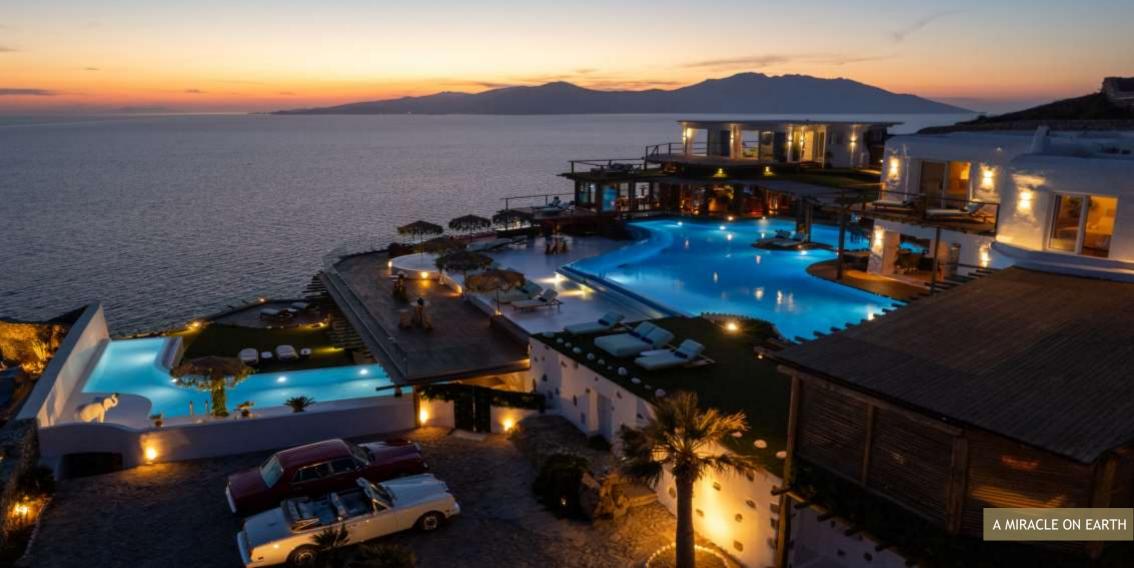

### Room No 9 | 175 m<sup>2</sup>

This private super luxurious suite - latest renovated in 2021 - is one of the Top choices Master Bedrooms in this Villa.

Including a king size double bed of  $2,5m \times 2,5m$ , a huge sofa bed, a private living room, an office set, a make up corner and a bathroom decorated with glasses and exotic elements, this bedroom offers an infinity  $180 \text{ m}^2$  view from all corners and areas.

The entrance is decorated with palm trees and exotic flowers and just next to this bedroom, a private heated pool is brand new build for the ones who really appreciate the joy of life shared in this one of a piece villa.

A private deck is located in front of the room with a jacuzzi and a spa just next to the water.

A private pool bar is located in the pool area, ideal for private surprises and special events.