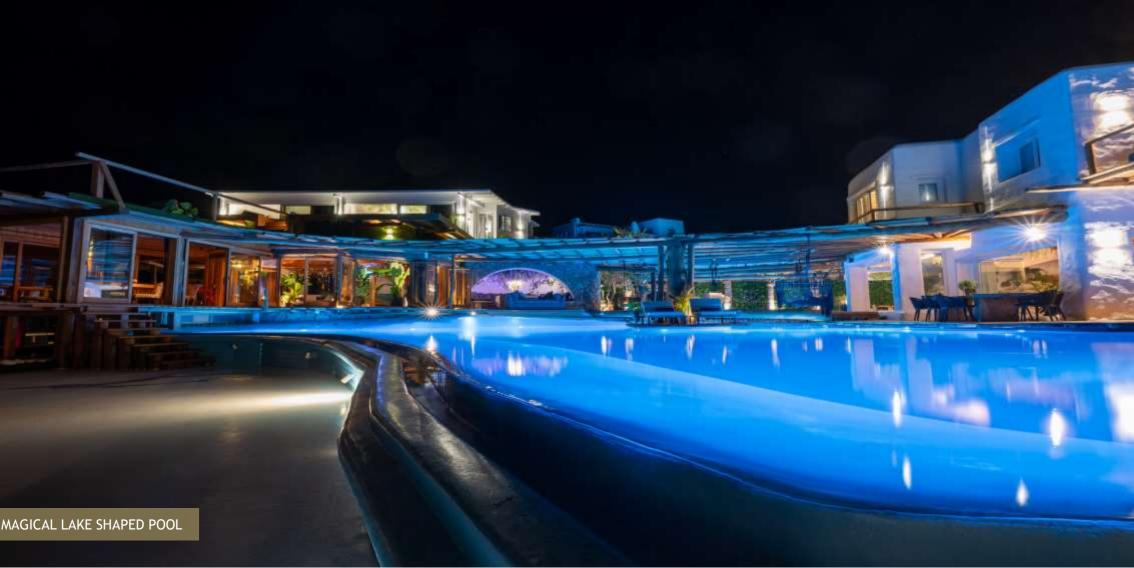

# THE PARADISE SUITE

with Private Heated Pool

### Room No 9 | 175 m<sup>2</sup>

This private super luxurious suite - latest renovated in 2021 - is one of the Top choices Master Bedrooms in this Villa.

Including a king size double bed of  $2,5m \times 2,5m$ , a huge sofa bed, a private living room, an office set, a make up corner and a bathroom decorated with glasses and exotic elements, this bedroom offers an infinity  $180 \text{ m}^2$  view from all corners and areas.

The entrance is decorated with palm trees and exotic flowers and just next to this bedroom, a private heated pool is brand new build for the ones who really appreciate the joy of life shared in this one of a piece villa.

A private deck is located in front of the room with a jacuzzi and a spa just next to the water.

A private pool bar is located in the pool area, ideal for private surprises and special events.