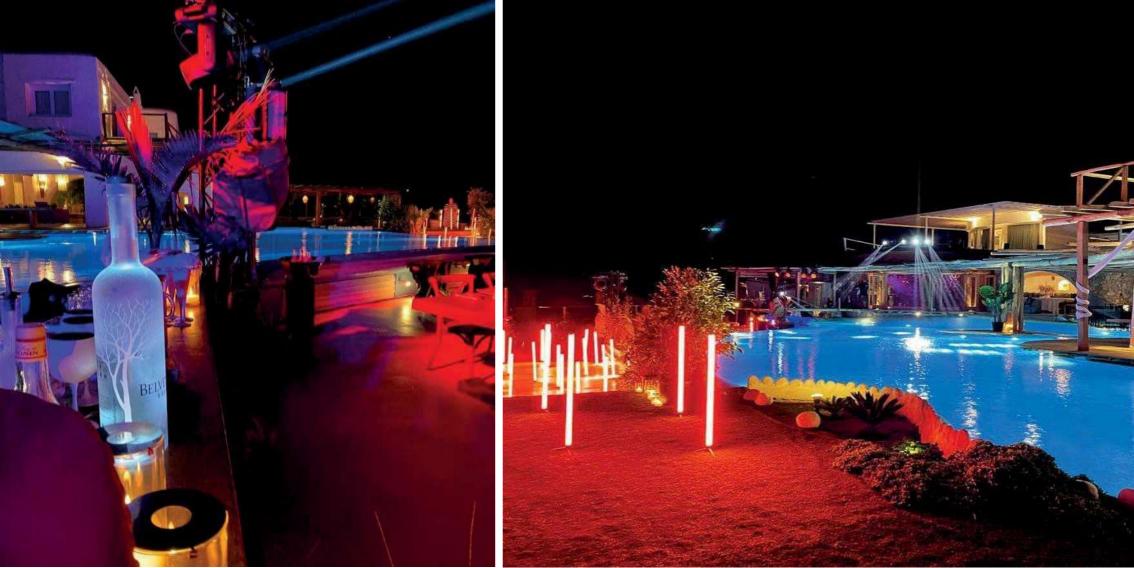

A private deck is located in front of the room with a jacuzzi and a spa just next to the water.

A private pool bar is located in the pool area, ideal for private surprises and special events.