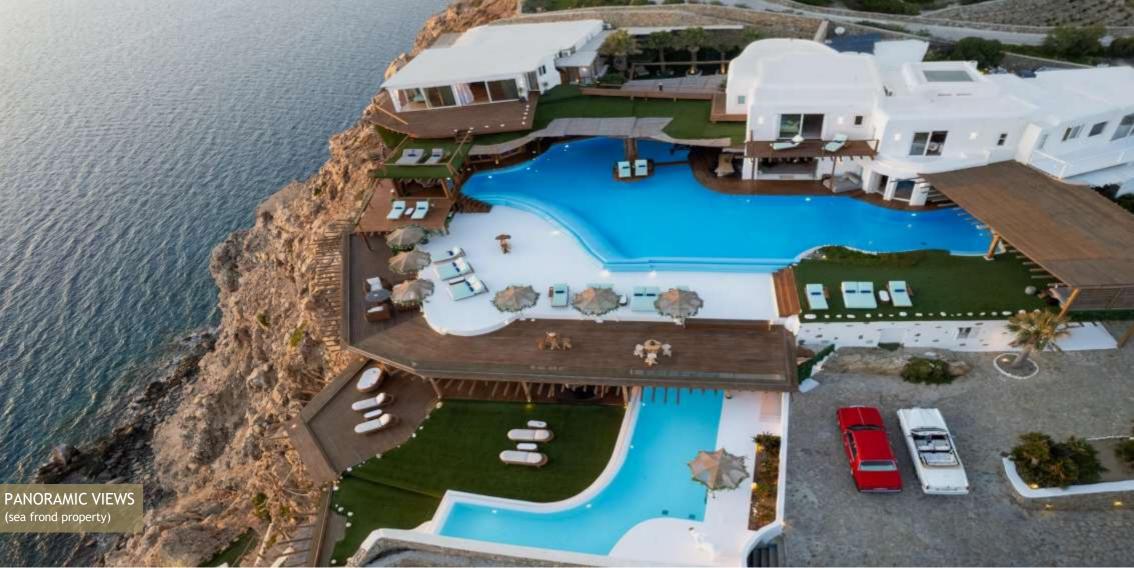

# THE PARADISE SUITE

with Private Heated Pool

### Room No 9 | 175 m<sup>2</sup>

This private super luxurious suite - latest renovated in 2021 - is one of the Top choices Master Bedrooms in this Villa.

Including a king size double bed of  $2,5m \times 2,5m$ , a huge sofa bed, a private living room, an office set, a make up corner and a bathroom decorated with glasses and exotic elements, this bedroom offers an infinity  $180 \text{ m}^2$  view from all corners and areas.

The entrance is decorated with palm trees and exotic flowers and just next to this bedroom, a private heated pool is brand new build for the ones who really appreciate the joy of life shared in this one of a piece villa.

A private deck is located in front of the room with a jacuzzi and a spa just next to the water.

A private pool bar is located in the pool area, ideal for private surprises and special events.