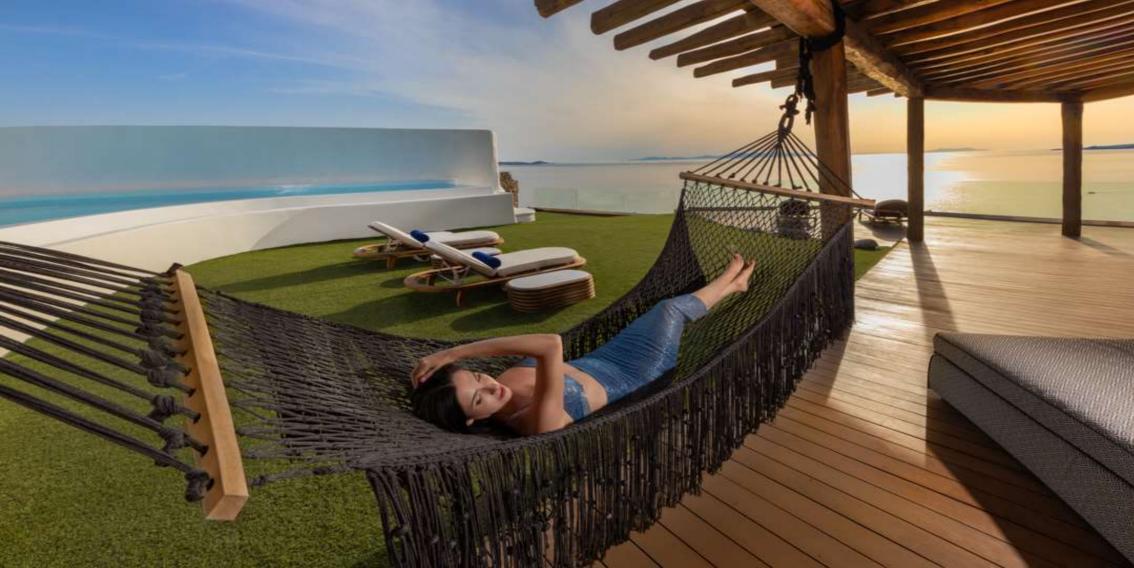

#### THE WHITE SUITE (4)

Located at the highest side of the residency the white bedroom, offers you the illusion of reaching the sky as you can watch the sun rising and the un falling right in front of your eyes. The double king size bed is decorated with special flowing fabrics and the closet and furniture are all made of white holly wood and thick ropes giving you the experience of pure nature. Having its own private veranda with hammocks and sunbeds, the deck of the White room can offer the guests the opportunity of a private dinner or relaxation with the amazing View of Delos-the great island of Apollo-one of the 12 Gods in Mythology- with the worldwide known amazing energy. From the White Room, the breathtaking View during the day and night gives you the ultimate experience.