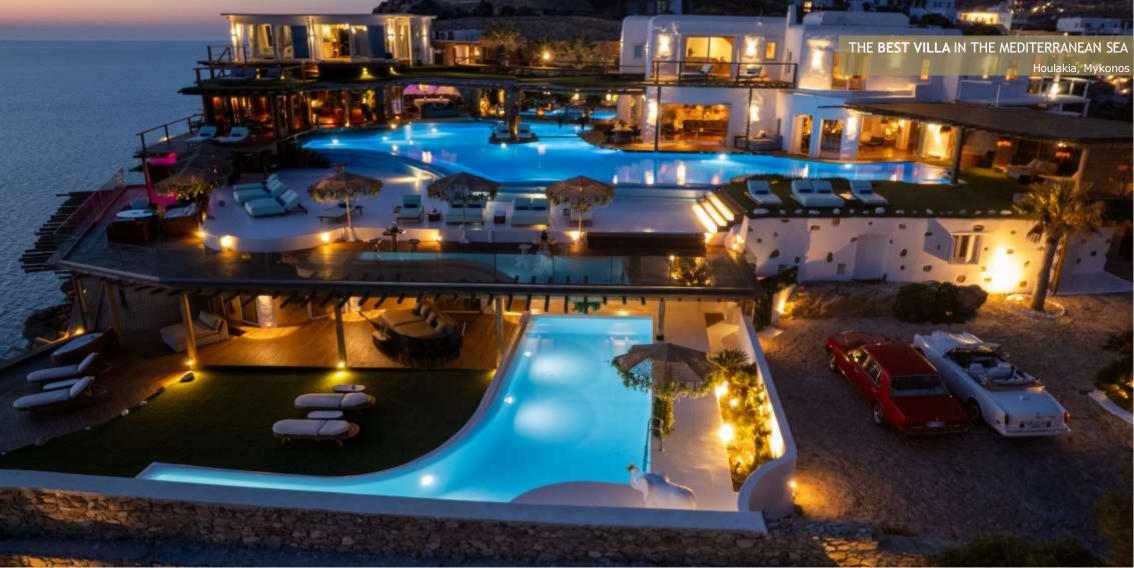

# PALM NATURAL



















## THE SUITES

Discover the bedrooms and enjoy the most precious naps in our King Size Triple Beds with 2,5x2,5 m sized Mattresses.



# THE PARADISE SUITE

with Private Heated Pool

### Room No 9 | 175 m<sup>2</sup>

This private super luxurious suite - latest renovated in 2021 - is one of the Top choices Master Bedrooms in this Villa.

Including a king size double bed of  $2,5m \times 2,5m$ , a huge sofa bed, a private living room, an office set, a make up corner and a bathroom decorated with glasses and exotic elements, this bedroom offers an infinity  $180 \text{ m}^2$  view from all corners and areas.

The entrance is decorated with palm trees and exotic flowers and just n