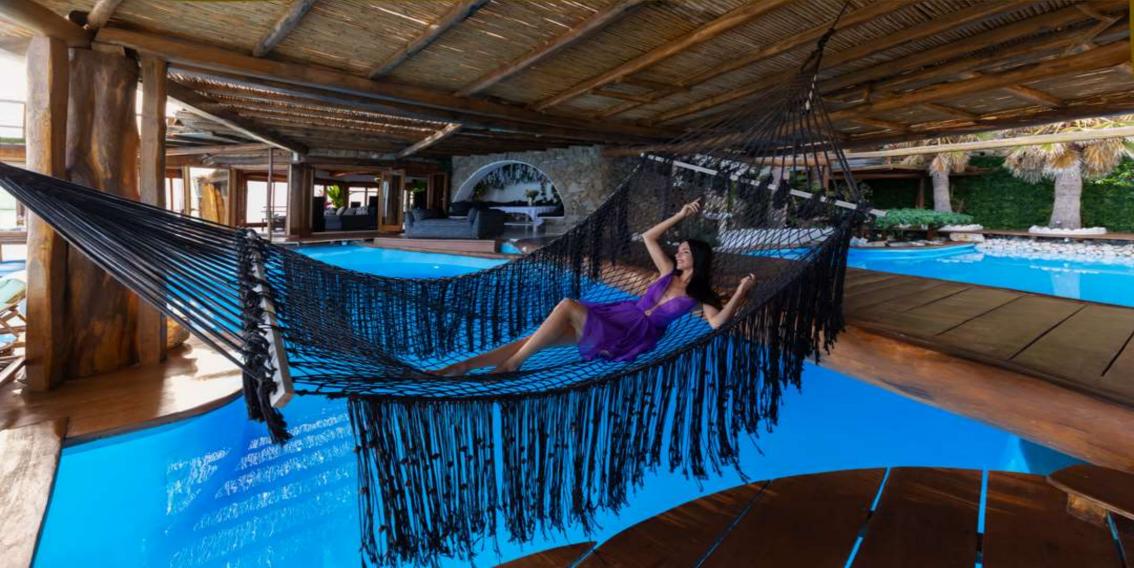

#### THE DREAMING SUITES (5-6-7)

This area at the top of the cliff includes 3 en suite independent double bedrooms that combine the infinitive Aegean View s beauty and the calmness of the infinitive pool, as at the back side there is a private area that seems to be built at the top of the pool. All bedrooms are en suite including private bars with wines and spirits, handmade sofas and comfortable handmade beds with the softest mattresses you have ever experienced.