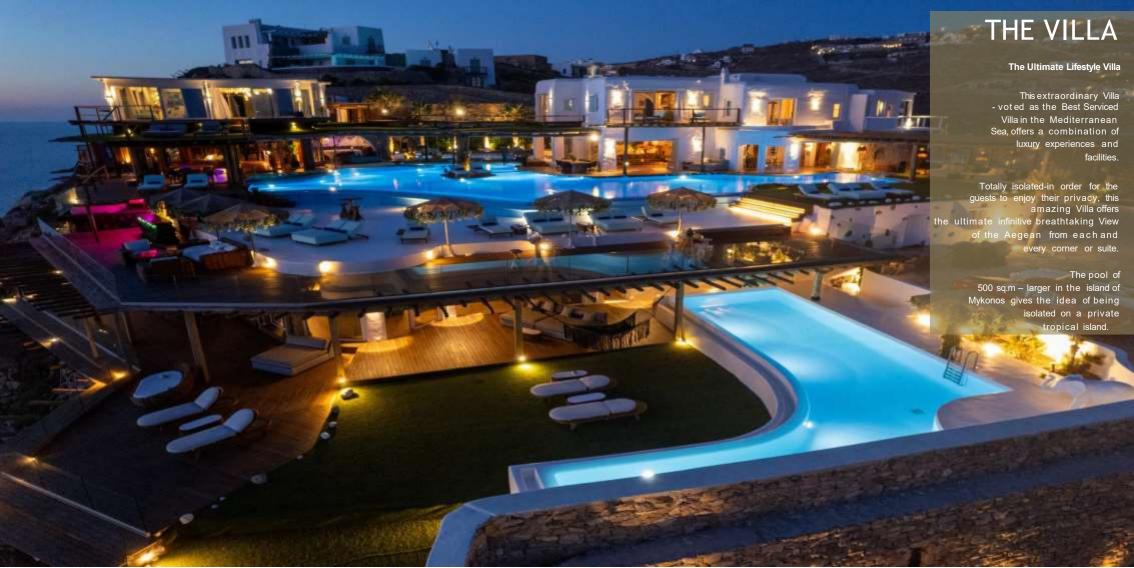

## THE SUITES

Each bedroom of this Villa has a concept of its own so that all guests live their own experience.

#### THE DREAMING SUITES (5-6-7)

This area at the top of the cliff includes 3 en suite independent double bedrooms that combine the infinitive Aegean View s beauty and the calmness of the infinitive pool, as at the back side there is a private area that seems to be built at the top of the pool. All bedrooms are en suite including private bars with wines and spirits, handmade sofas and comfortable handmade beds with the softest mattresses you have ever experienced.