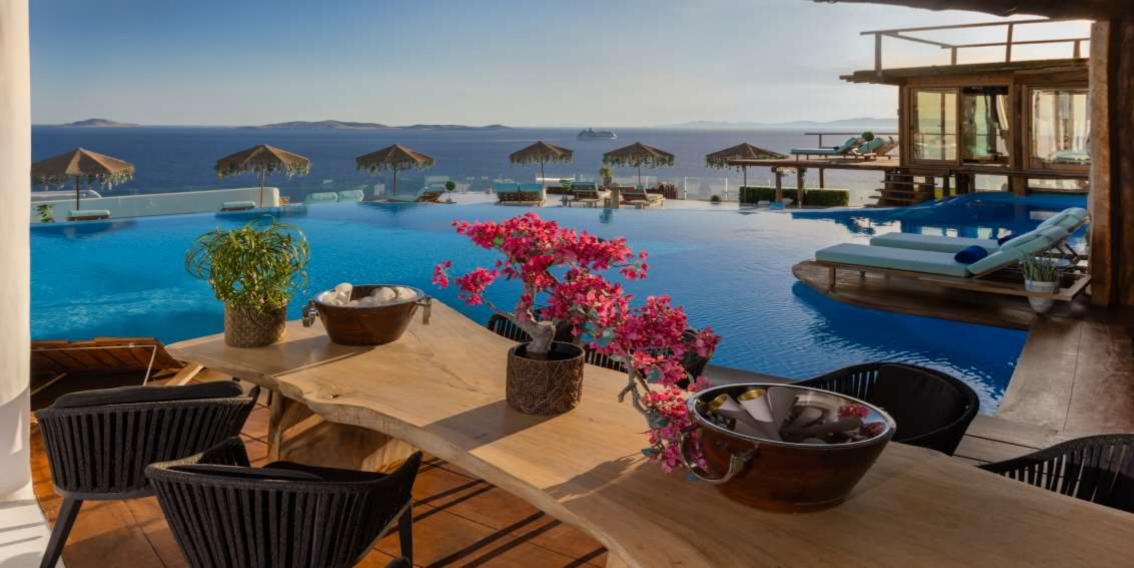

#### THE PARADISE SUITE (9)

This private amazing super luxurious suite – build during 2020 with all latest comforts is one of the Top choices bedrooms in the villa. Including a king size double bed of 2x2m, a huge sofa bed, a private living room, an office set, a make up corner and a bathroom decorated with glasses and exotic elements, this bedrooms offers and infinity 180 m² view from all corners and areas. The entrance is decorated with palm trees and exotic flowers and just next to this bedroom, a private heated pool is brand new build for the ones who really appreciate the joy of life shared in this one of a piece villa. A private deck is located in front of the room with a jacuzzi and a spa just next to the water. A private pool bar is located in the pool area, ideal for private surprises and special events.