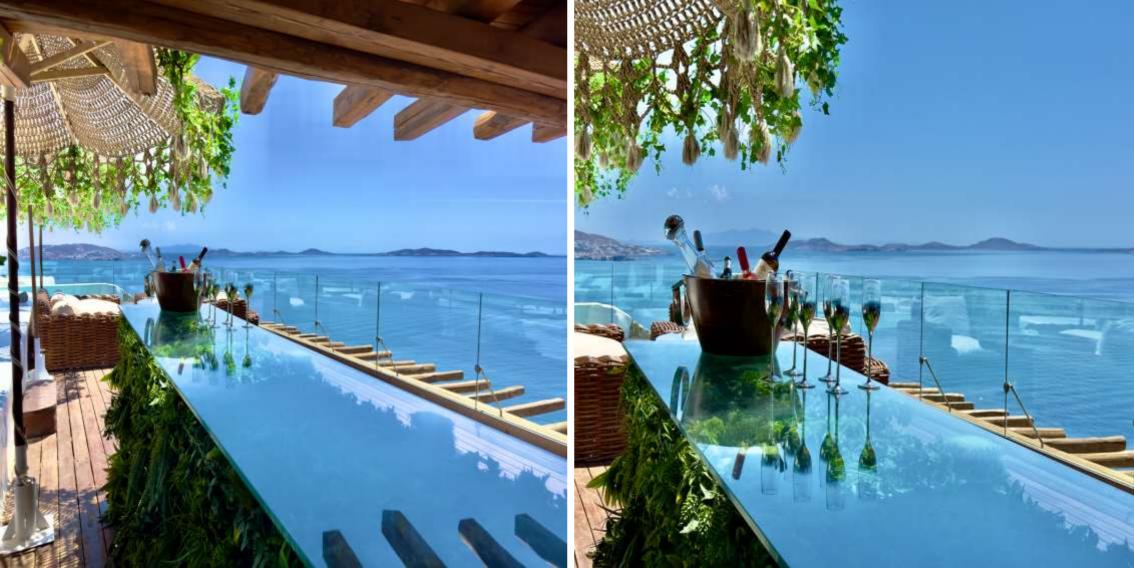

A private deck is located in front of the room with a jacuzzi and a spa just next to the water.

A private pool bar is located in the pool area, ideal for private surprises and special events.