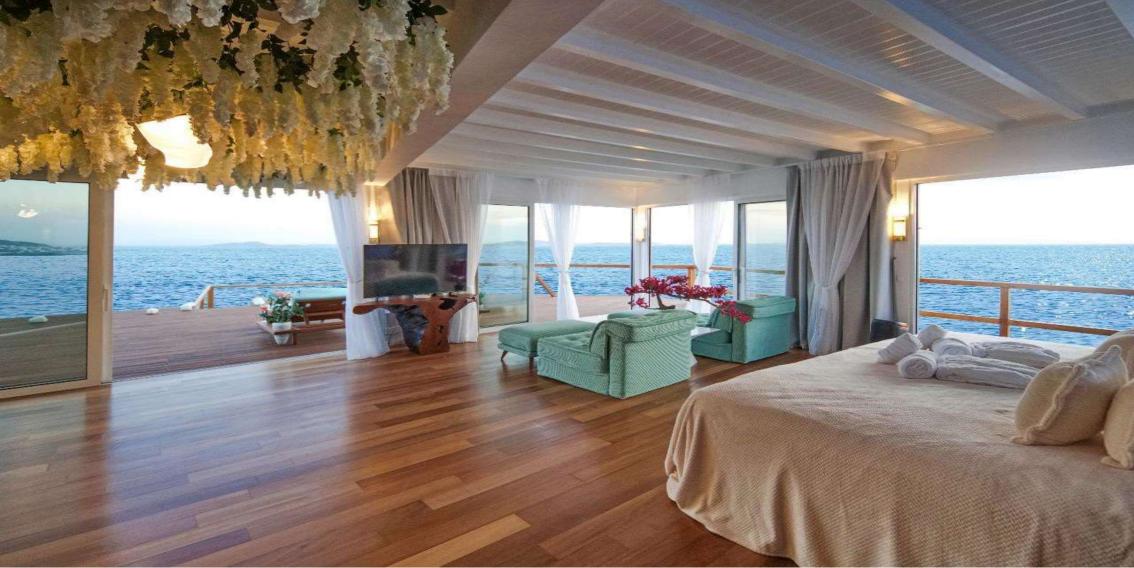

#### THE WHITE SUITE (4)

Located at the highest side of the residency the white bedroom, offers you the illusion of reaching the sky as you can watch the sun rising and the un falling right in front of your eyes. The double king size bed is decorated with special flowing fabrics and the closet and furniture are all made of white holly wood and thick ropes giving you the experience of pure nature. Having its own private veranda with hammocks and sunbeds, the deck of the White room can offer the guests the opportunity of a private dinner or relaxation with the amazing View of Delos-the great island of Apollo-one of the 12 Gods in Mythology- with the worldwide known amazing energy. From the White Room, the breathtaking View during the day and night gives you the ultimate experience.