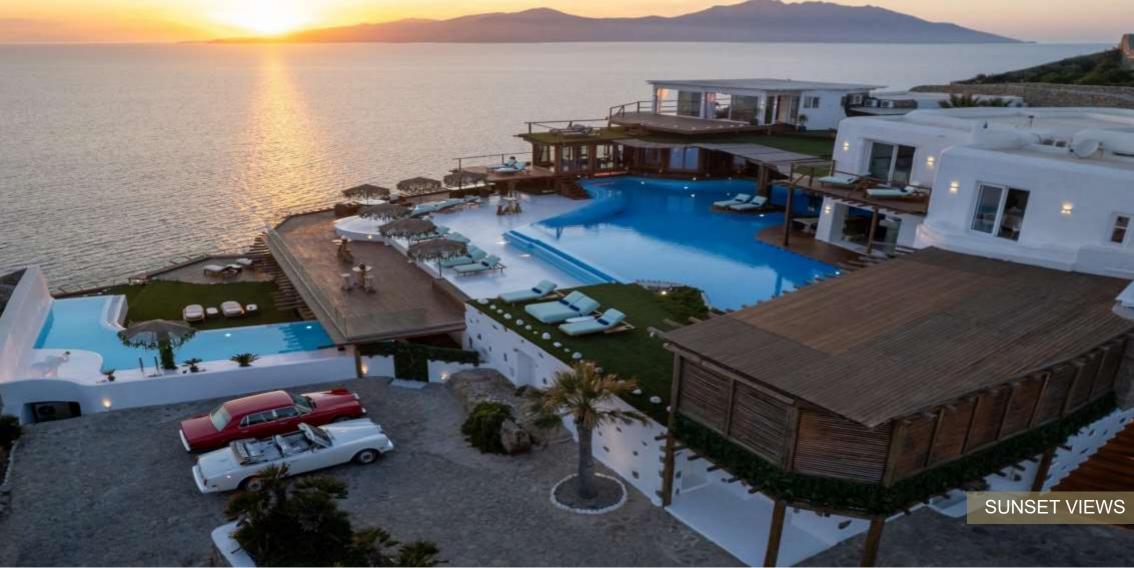

### Room No 9 | 175 m<sup>2</sup>

This private super luxurious suite - latest renovated in 2021 - is one of the Top choices Master Bedrooms in this Villa.

Including a king size double bed of  $2,5m \times 2,5m$ , a huge sofa bed, a private living room, an office set, a make up corner and a bathroom decorated with glasses and exotic elements, this bedroom offers an infinity  $180 \text{ m}^2$  view from all corners and areas.

The entrance is decorated with palm trees and exotic flowers and just next to this bedroom, a private heated pool is brand new build for the ones who really appreciate the joy of life shared in this one of a piece villa.

A private deck is located in front of the room with a jacuzzi and a spa just next to the water.

A private pool bar is located in the pool area, ideal for private surprises and special events.