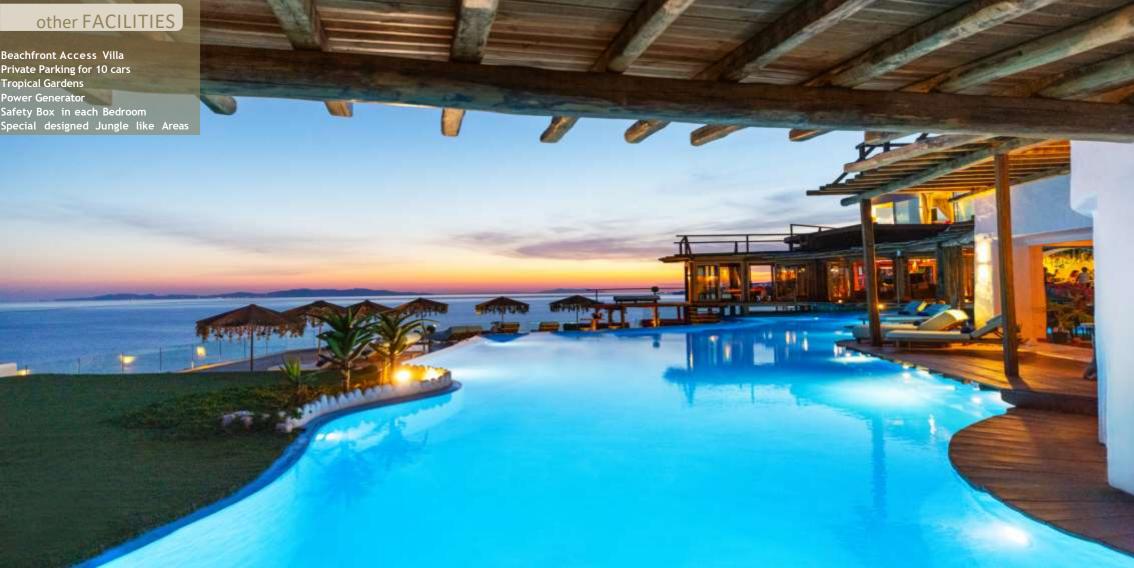

The entrance is decorated with palm trees and exotic flowers and just next to this bedroom, a private heated pool is brand new build for the ones who really appreciate the joy of life shared in this one of a piece villa.