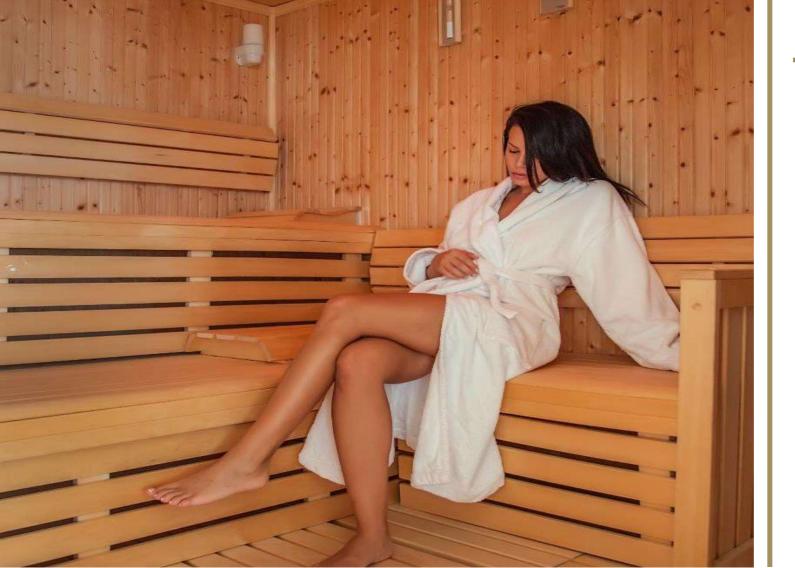

## THE SAUNA

A private sauna for 6 persons with special lighting and music system is included in the gym area