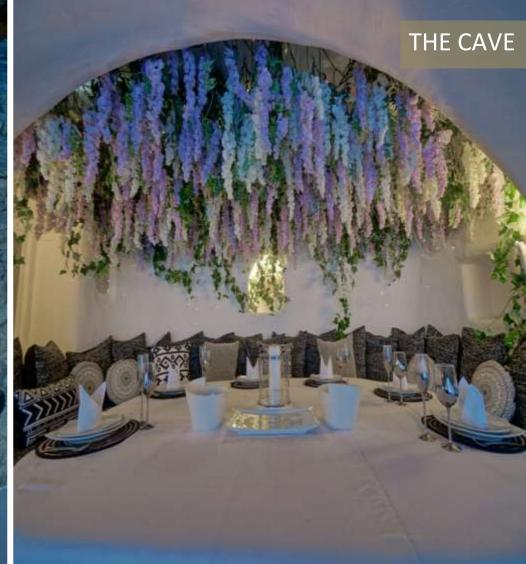

# PALM NATURAL



















## THE SUITES

Discover the bedrooms and enjoy the most precious naps in our King Size Triple Beds with 2,5x2,5 m sized Mattresses.



# THE PARADISE SUITE

with Private Heated Pool

### Room No 9 | 175 m<sup>2</sup>

This private super luxurious suite - latest renovated in 2021 - is one of the Top choices Master Bedrooms in this Villa.

Including a king size double bed of  $2,5m \times 2,5m$ , a huge sofa bed, a private living room, an office set, a make up corner and a bathroom decorated with glasses and exotic elements, this bedroom offers an infinity  $180 \text{ m}^2$  view from all corners and areas.

The entrance is decorated with palm trees and exotic flowers and just next to this bedroom, a private heated pool is brand new build for the ones who really appreciate the j