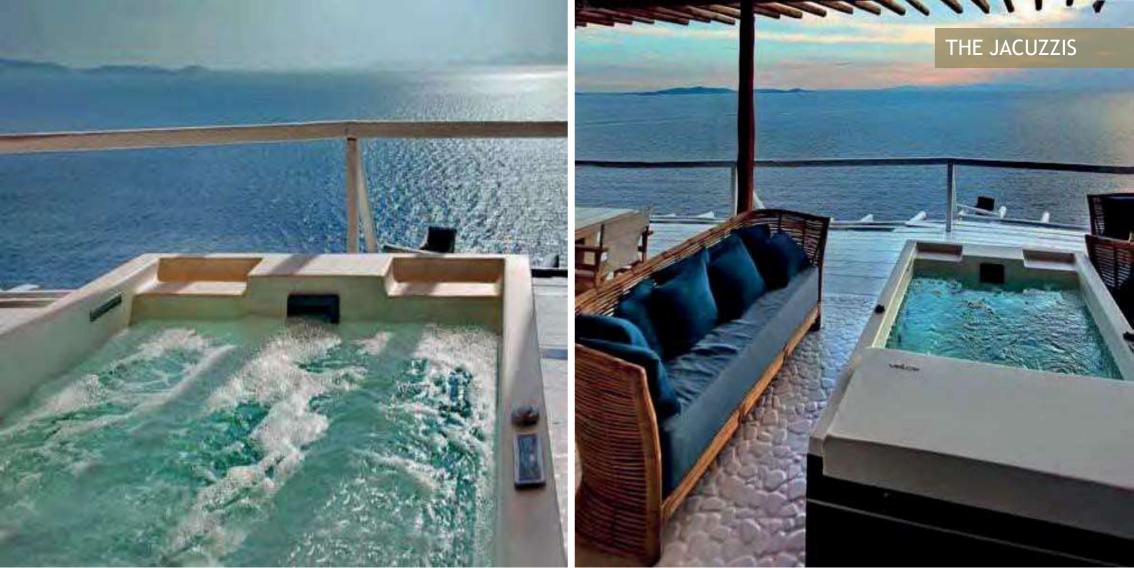

A private deck is located in front of the room with a jacuzzi and a spa just next to the water.

A private pool bar is located in the pool area, ideal for private surprises and special events.