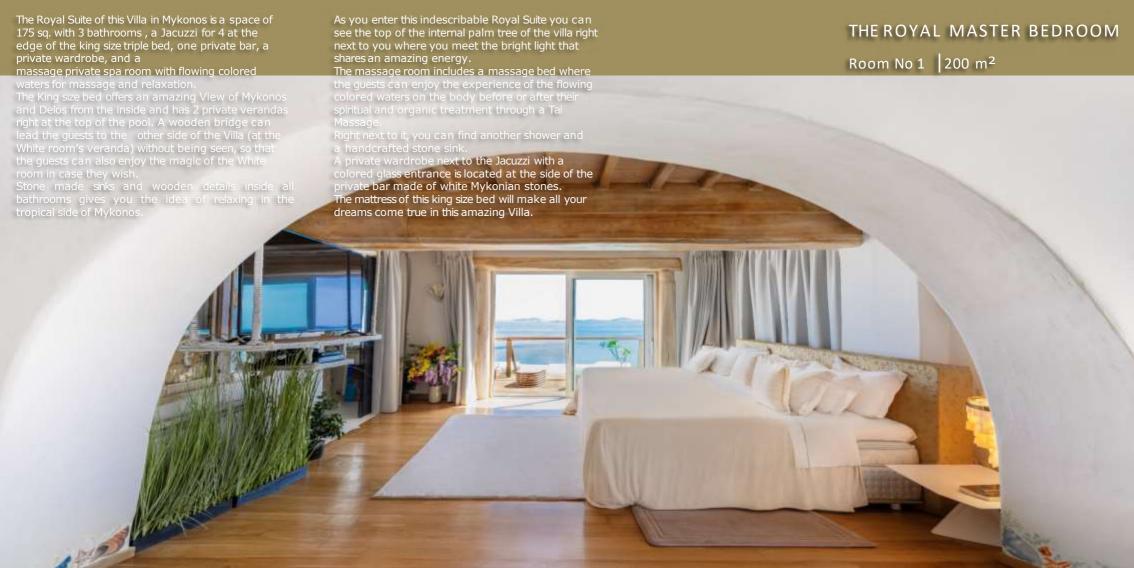

suite - latest renovated in 2021 - is one of the Top choices Master Bedrooms in this Villa.

Including a king size double bed of  $2,5m \times 2,5m$ , a huge sofa bed, a private living room, an office set, a make up corner and a bathroom decorated with glasses and exotic elements, this bedroom offers an infinity  $180 \text{ m}^2$  view from all corners and areas.

The entrance is decorated with palm trees and exotic flowers and just next to this bedroom, a private heated pool is brand new build for the ones who really appreciate the joy of life shared in this one of a piece villa.

A private deck is located in front of the room with a jacuzzi and a spa just next to the water.

A private pool bar is located in the pool area, ideal for private surprises and special events.





































## THE SUITES

Each bedroom of this Villa has a concept of its own so that all guests live their own experience.

#### THE ROYAL SUITE (1)

With the biggest bed existing!

#### THE BIG BLUE MASTER SUITE (2)

The ultimate big blue view suite is considered to be the second Master room of the villa. The room allows the guests to enjoy a breath-taking view of the island facing the new port of Mykonos. The architect has used here big glass doors and balconies in front of the bed in order to take advantage of both sea and sky elements entouring the bedroom (75 m²). A private balcony of 30 m² allows the guests to enjoy their privacy any time during day and night.

#### THE "JUICY" SUITE (3)

At the first floor of this extraordinary residency the fashion en suite bedroom includ