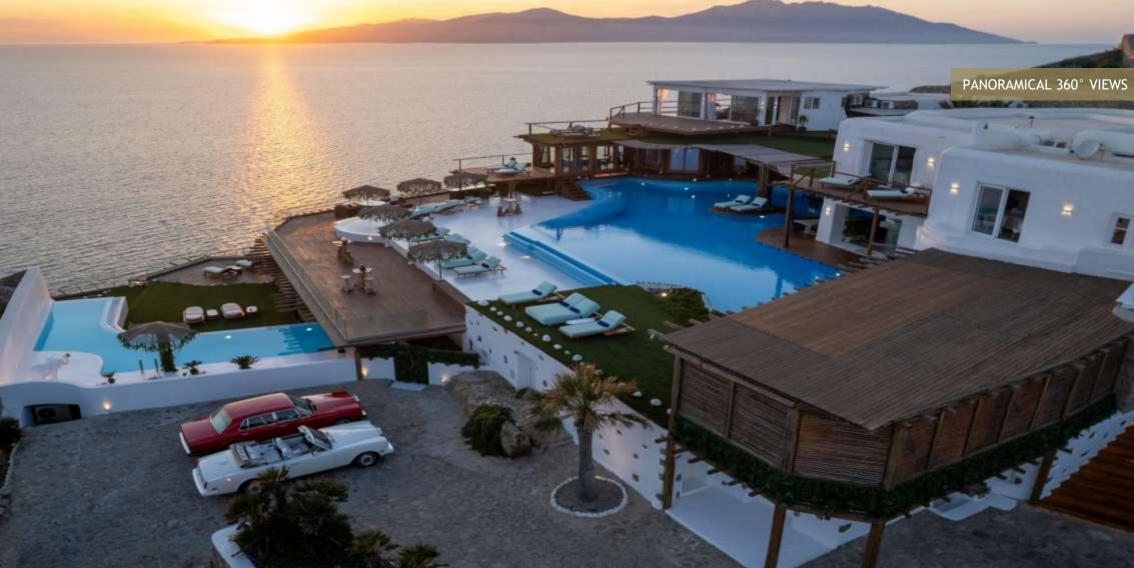

# THE PARADISE SUITE

with Private Heated Pool

### Room No 9 | 175 m<sup>2</sup>

This private super luxurious suite - latest renovated in 2021 - is one of the Top choices Master Bedrooms in this Villa.

Including a king size double bed of  $2,5m \times 2,5m$ , a huge sofa bed, a private living room, an office set, a make up corner and a bathroom decorated with glasses and exotic elements, this bedroom offers an infinity  $180 \text{ m}^2$  view from all corners and areas.

The entrance is decorated with palm trees and exotic flowers and just next to this bedroom, a private heated pool is brand new build for the ones who really appreciate the joy of life shared in this one of a piece villa.

A private deck is located in front of the room with a jacuzzi and a spa just next to the water.

A private pool bar is located in the pool area, ideal for private surprises and special events.