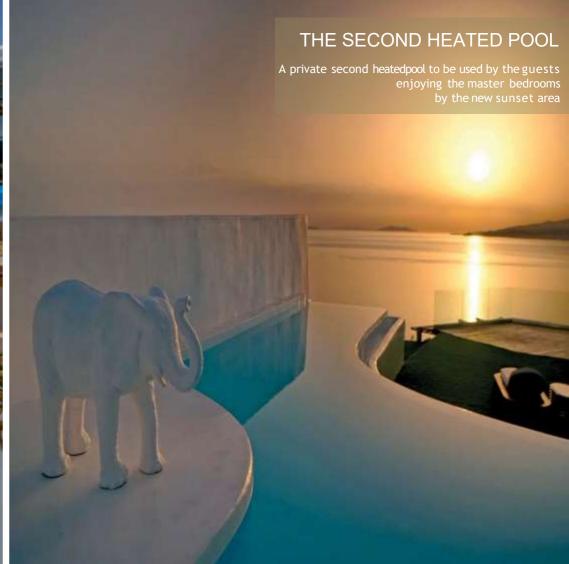

The entrance is decorated with palm trees and exotic flowers and just next to this bedroom, a private heated pool is brand new build for the ones who really appreciate the joy of life shared in this one of a piece villa.

A private deck is located in front of the room with a jacuzzi and a spa just next to the water.

A private pool bar is located in the pool area, ideal for private surprises and special events.