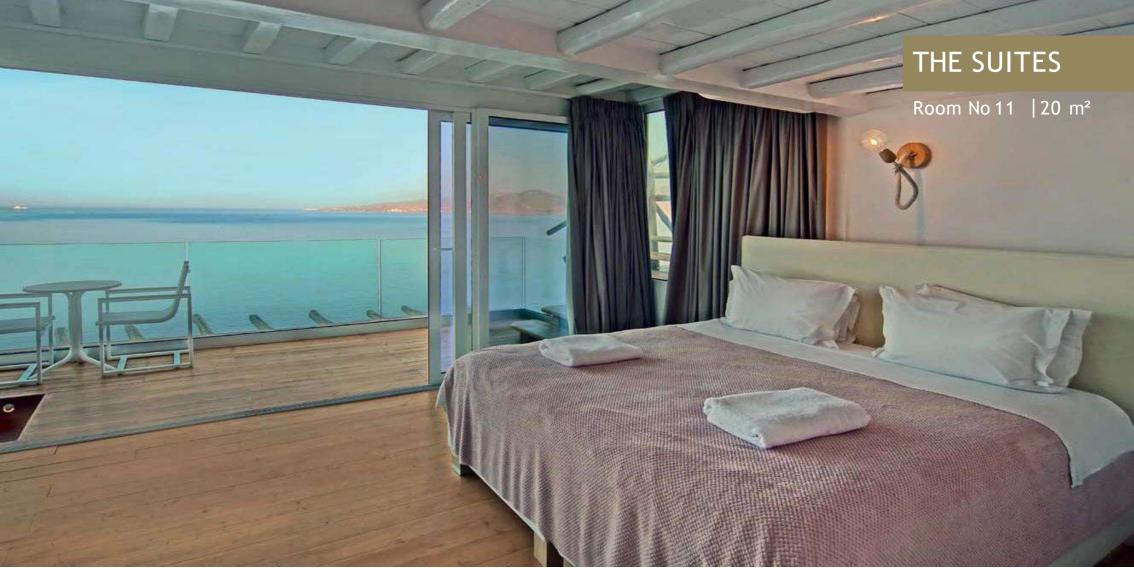

#### THE CLIFF SUITE (11)

This cozy en suite bedroom is surrounded with glass and the most breathtaking blue colors of the Aegean Sea.