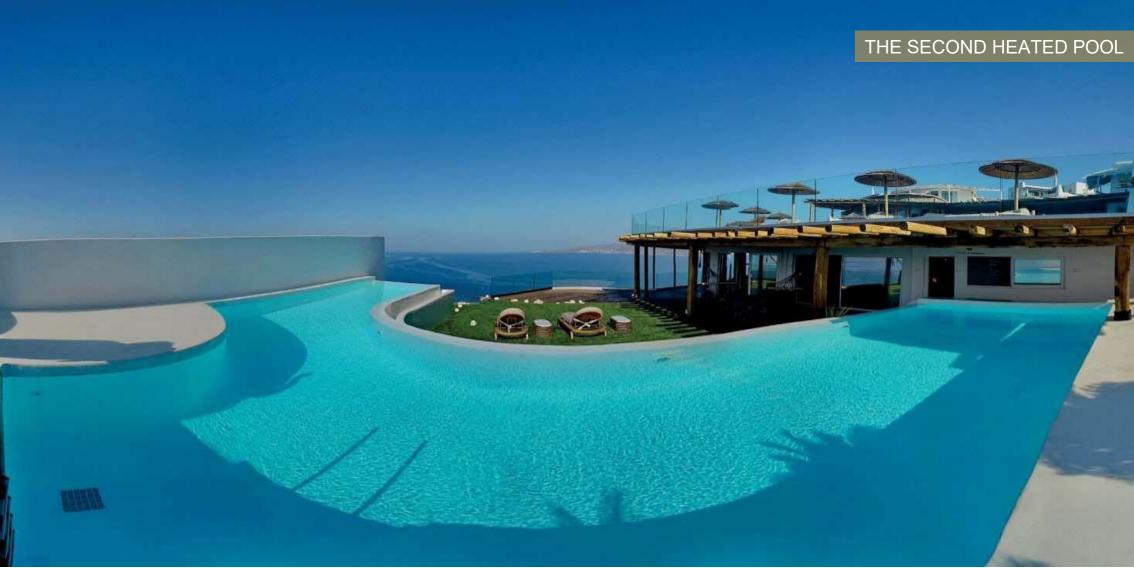

The entrance is decorated with palm trees and exotic flowers and just next to this bedroom, a private heated pool is brand new build for the ones who really appreciate the joy of life shared in this one of a piece villa.

A private deck is located in front of the room with a jacuzzi and a spa just next to the water.

A private pool bar is located in the pool area, ideal for private surprises and special events.