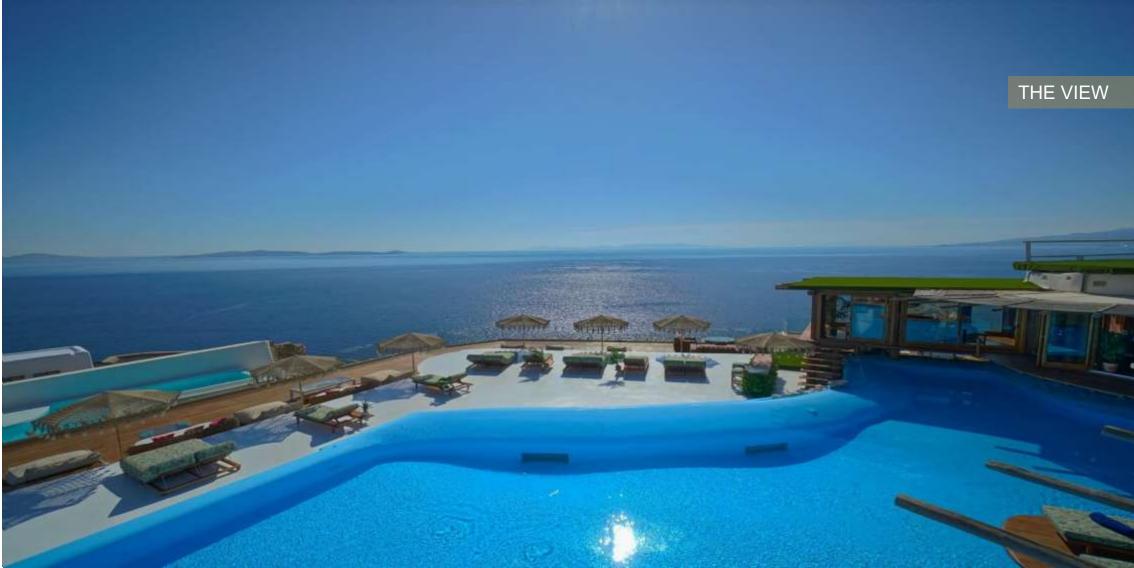

#### THE BIG BLUE MASTER SUITE (2)

The ultimate big blue view suite is considered to be the second Master room of the villa. The room allows the guests to enjoy a breath-taking view of the island facing the new port of Mykonos. The architect has used here big glass doors and balconies in front of the bed in order to take advantage of both sea and sky elements entouring the bedroom (75 m²). A private balcony of 30 m² allows the guests to enjoy their privacy any time during day and night.

#### THE RHINIA SUITE (10)

This Master Suite is also constructed on 2020 and is also considered to be one of the most beautiful bedrooms of the villa.

Having 2 independent entrances, the bedroom offers a 180° view of the Aegean Sea, facing Rhenia and Dilos island, offering the most positive energy to all guests staying in this blessed bedroom.