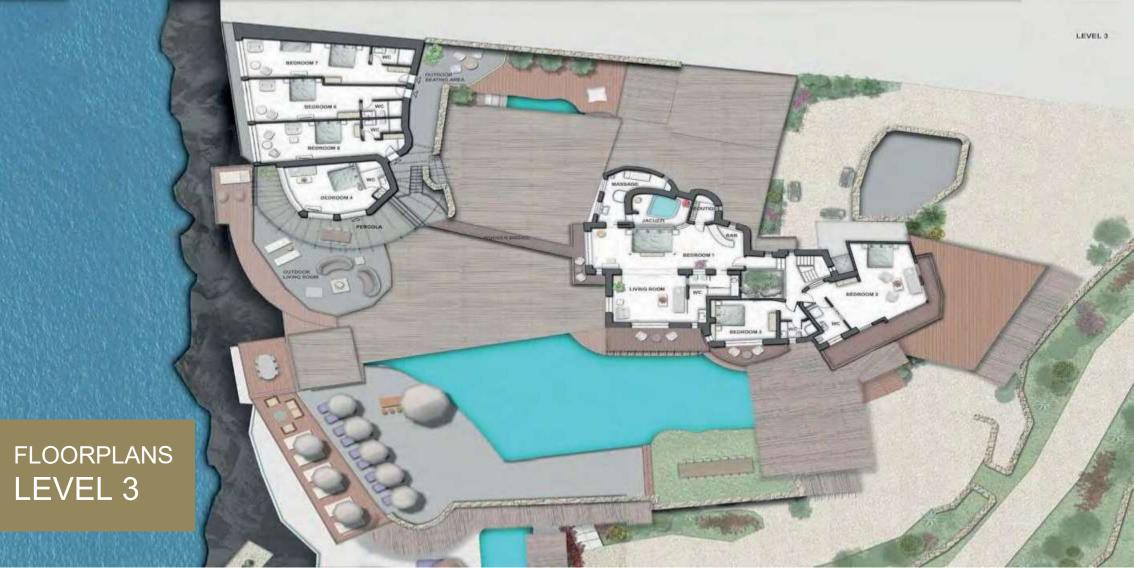

## THE SUITES

Each bedroom of this Villa has a concept of its own so that all guests live their own experience.

#### THE DELOS SUITE (8)

This cozy suite located at the ground level of the villa, is a brand new en suite bedroom decorated with manimalistic esthetic is offering the guests a great view of facing the holy island of Delos embraced by the Greek God of Beauty Apolo.

Bedroom leads to a private veranda of 30 m<sup>2</sup> where the guests can enjoy privately a romantic sea sighting or even a private dinner by the city lights.

#### THE PARADISE SUITE (9)

This private amazing super luxurious suite – build during 2020 with all latest comforts is one of the Top choices bedrooms in the villa. Including a king size double bed of 2x2m, a huge sofa bed, a private living room, an office set, a make up corner and a bathroom decorated with glasses and exotic elements, this bedrooms offers and infinity 180 m² view from all corners and areas. The entrance is decorated with palm trees and exotic flowers and just next to this bedroom, a private heated pool is brand new build for the ones who really appreciate the joy of life shared in this one of a piece villa. A private deck is located in front of the room with a jacuzzi and a spa just next to the water. A private pool bar is located in the pool area, ideal for private surprises and special events.

#### THE RHINIA SUITE (10)

This Master Suite is also constructed on 2020 and is also considered to be one of the most beautiful bedrooms of the villa.

Having 2 independent entrances, the bedroom offers a 180° view of the Aegean Sea, facing Rhenia and Dilos island, offering the most positive energy to all guests staying in this blessed bedroom.

#### THE CLIFF SUITE (11)

This cozy en suite bedroom is surrounded with glass and the most breathtaking blue colors of the Aegean Sea.

#### THE PALM TREESUITE (12)

This amazing suite –totally isolated from the other bedrooms- just in front of the palm trees and plants is an independent area with a king size double bed and a double sofa bed for relaxation.