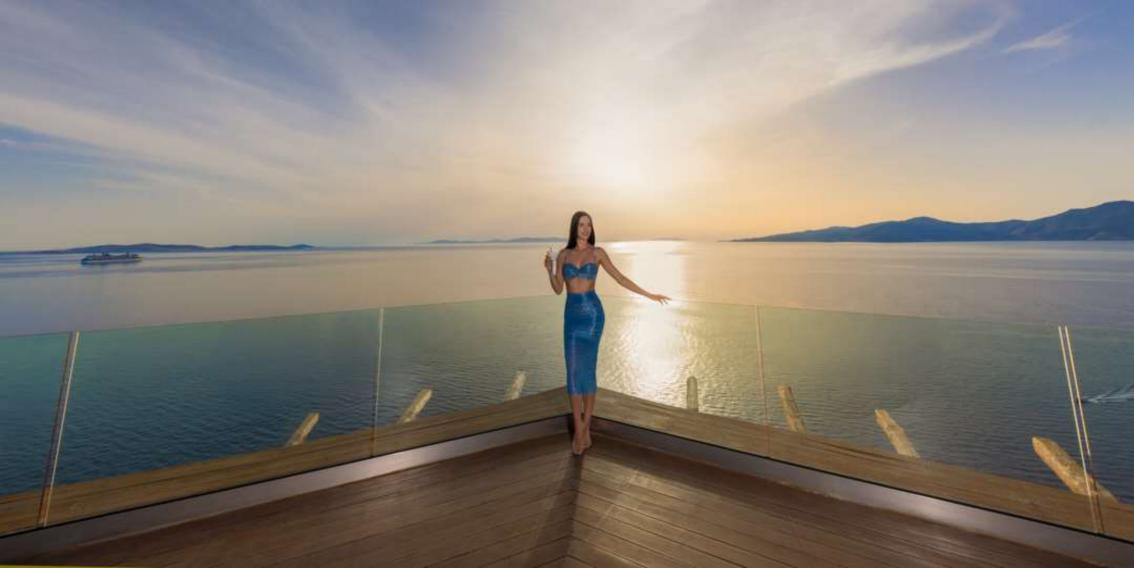

### Room No 9 | 175 m<sup>2</sup>

This private super luxurious suite - latest renovated in 2021 - is one of the Top choices Master Bedrooms in this Villa.

Including a king size double bed of  $2,5m \times 2,5m$ , a huge sofa bed, a private living room, an office set, a make up corner and a bathroom decorated with glasses and exotic elements, this bedroom offers an infinity  $180 \text{ m}^2$  view from all corners and areas.

The entrance is decorated with palm trees and exotic flowers and just next to this bedroom, a private heated pool is brand new build for the ones who really appreciate the joy of life shared in this one of a piece villa.

A private deck is located in front of the room with a jacuzzi and a spa just next to the water.

A private pool bar is located in the pool area, ideal for private surprises and special events.