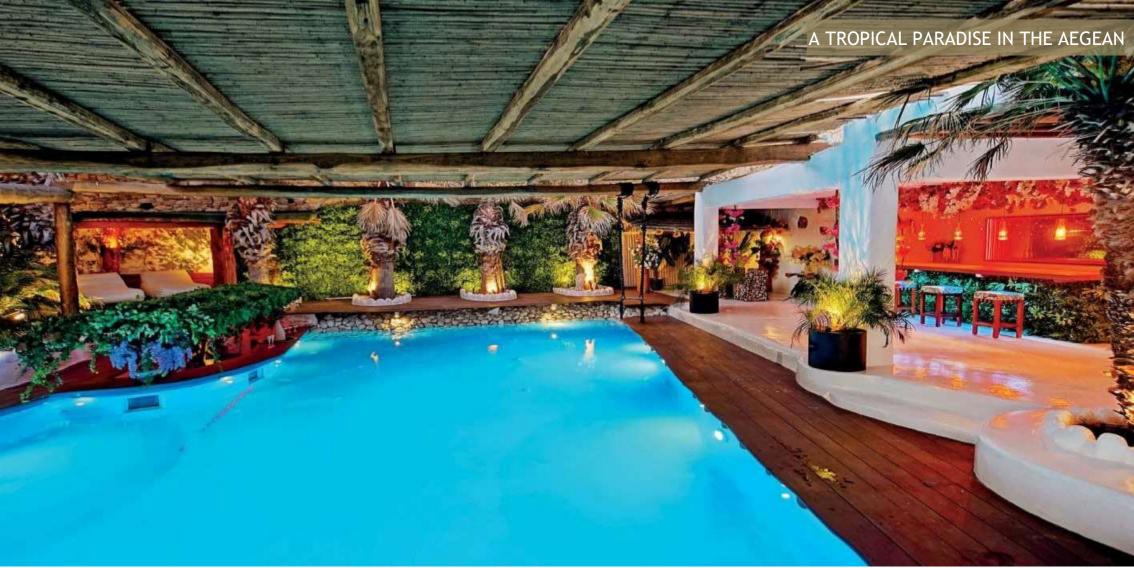

# THE PARADISE SUITE

with Private Heated Pool

### Room No 9 | 175 m<sup>2</sup>

This private super luxurious suite - latest renovated in 2021 - is one of the Top choices Master Bedrooms in this Villa.

Including a king size double bed of  $2,5m \times 2,5m$ , a huge sofa bed, a private living room, an office set, a make up corner and a bathroom decorated with glasses and exotic elements, this bedroom offers an infinity  $180 \text{ m}^2$  view from all corners and areas.

The entrance is decorated with palm trees and exotic flowers and just next to this bedroom, a private heated pool is brand new build for the ones who really appreciate the joy of life shared in this one of a piece villa.

A private deck is located in front of the room with a jacuzzi and a spa just next to the water.

A private pool bar is located in the pool area, ideal for private surprises and special events.