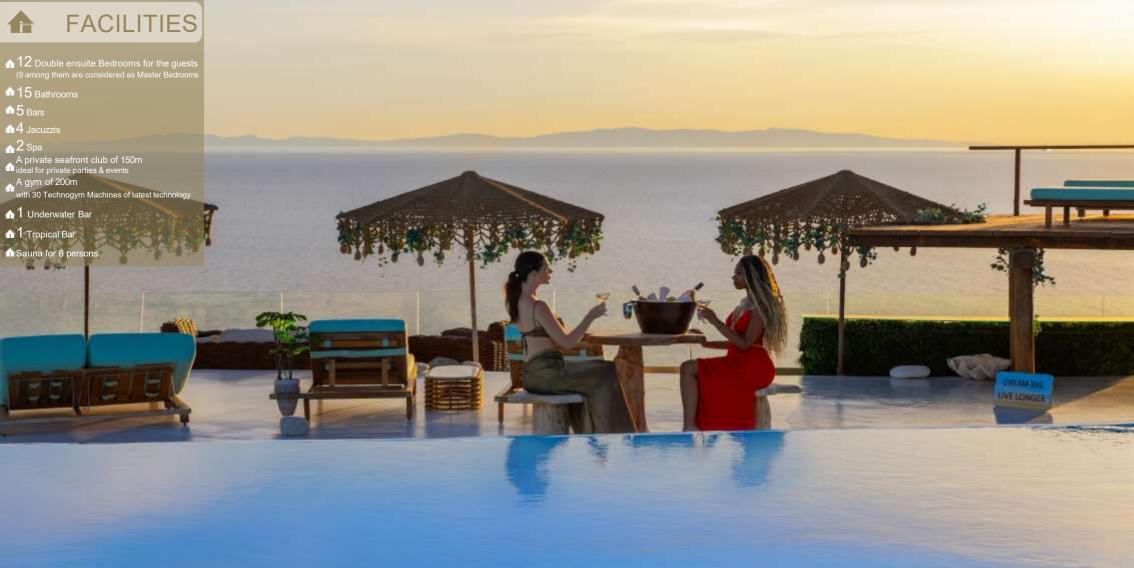

## THE SAUNA

A private sauna for 6 persons with special lighting and music system is included in the gym area