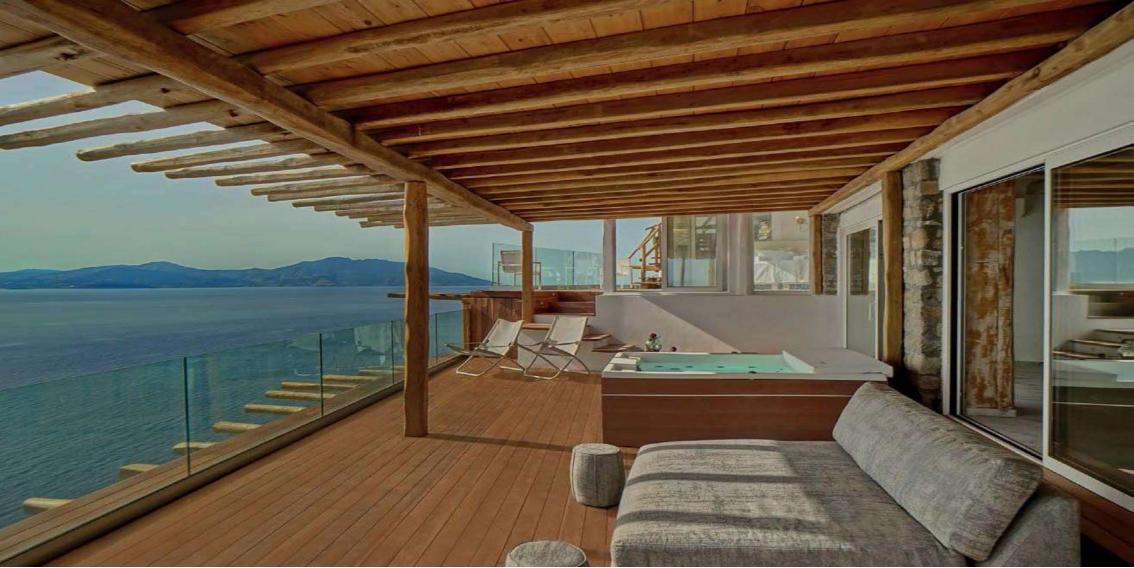

A private deck is located in front of the room with a jacuzzi and a spa just next to the water.

A private pool bar is located in the pool area, ideal for private surprises and special events.