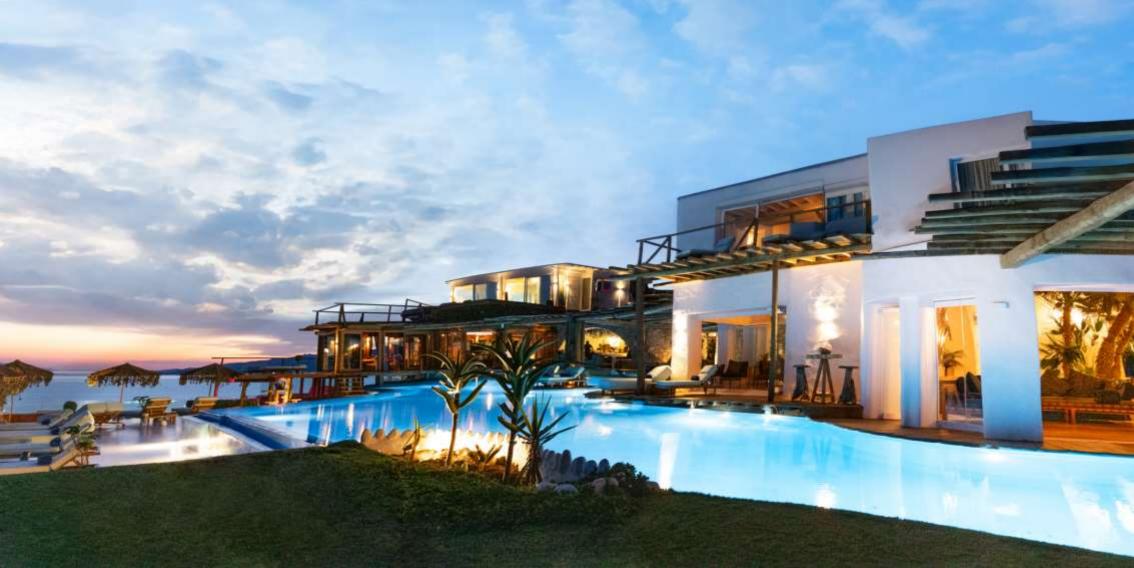

# PALM NATURAL



















## THE SUITES

Discover the bedrooms and enjoy the most precious naps in our King Size Triple Beds with 2,5x2,5 m sized Mattresses.



# THE PARADISE SUITE

with Private Heated Pool

### Room No 9 | 175 m<sup>2</sup>

This private super luxurious suite - latest renovated in 2021 - is one of the Top choices Master Bedrooms in this Villa.

Including a king size double bed of  $2,5m \times 2,5m$ , a huge sofa bed, a private living room, an office set, a make up corner and a bathroom decorated with glasses and exotic elements, this bedroom offers an infinity  $180 \text{ m}^2$  view from all corners and areas.

The entrance is decorated with palm trees and exotic flowers and just next to