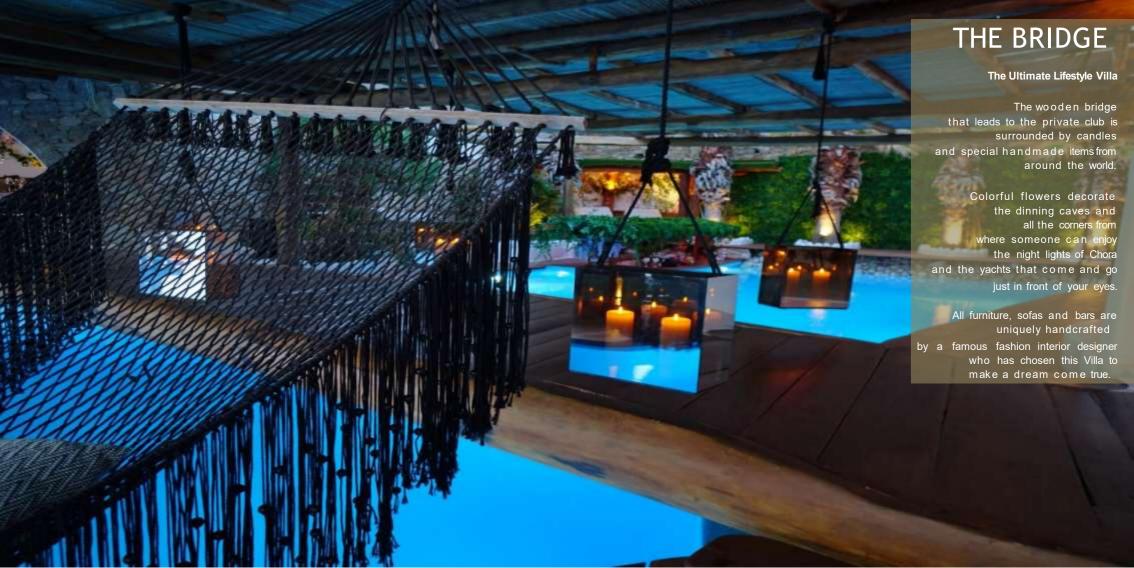

# PALM NATURAL



















## THE SUITES

Discover the bedrooms and enjoy the most precious naps in our King Size Triple Beds with 2,5x2,5 m sized Mattresses.



# THE PARADISE SUITE

with Private Heated Pool

### Room No 9 | 175 m<sup>2</sup>

This private super luxurious suite - latest renovated in 2021 - is one of the Top choices Master Bedrooms in this Villa.

Including a king size double bed of  $2,5m \times 2,5m$ , a huge sofa bed, a private living room, an office set, a make up corner and a bathroom decorated with glasses and exotic elements, this bedroom offers an infinity  $180 \text{ m}^2$  view from all corners and areas.

The entrance is decorated with palm trees and exotic flowers and just next to this bedroom, a