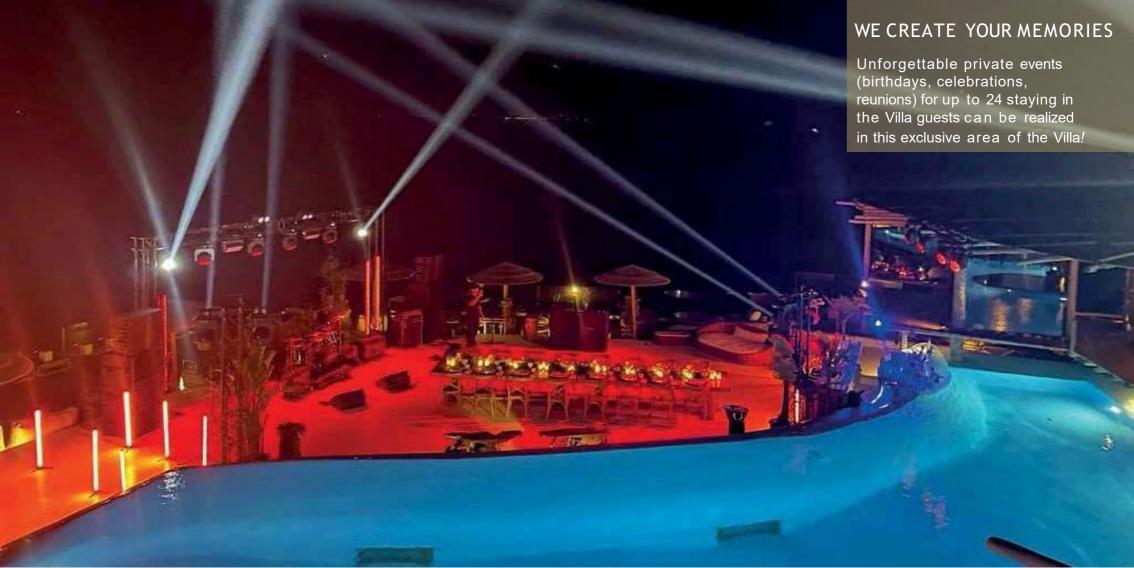

ster Suite is also constructed on 2020 and is also considered to be one of the most beautiful bedrooms of the villa.

Having 2 independent entrances, the bedroom offers a 180° view of the Aegean Sea, facing Rhenia and Dilos island, offering the most positive energy to all guests staying in this blessed bedroom.

#### THE CLIFF SUITE (11)

This cozy en suite bedroom is surrounded with glass and the most breathtaking blue colors of the Aegean Sea.

#### THE PALM TREESUITE (12)

This amazing suite –totally isolated from the other bedrooms- just in front of the palm trees and plants is an independent area with a king size double bed and a double sofa bed for relaxation.











## THE SAUNA

A private sauna for 6 persons with special lighting and music system is included in the gym area

























# Click on the links: