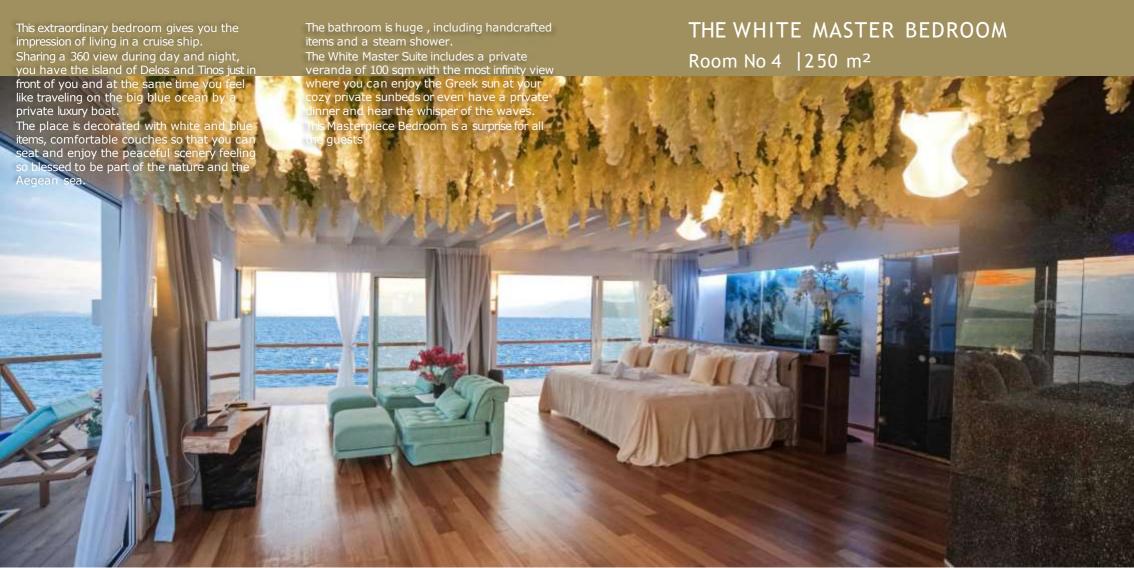

#### THE WHITE SUITE (4)

Located at the highest side of the residency the white bedroom, offers you the illusion of reaching the sky as you can watch the sun rising and the un falling right in front of your eyes. The double king size bed is decorated with special flowing fabrics and the closet and furniture are all made of white holly wood and thick ropes giving you the experience of pure nature. Having its own private veranda with hammocks and sunbeds, the deck of the White room can offer the guests the opportunity of a private dinner or relaxation with the amazing View of Delos-the great island of Apollo-one of the 12 Gods in Mythology- with the worldwide known amazing energy. From the White Room, the breathtaking View during the day and night gives you the ultimate experience.