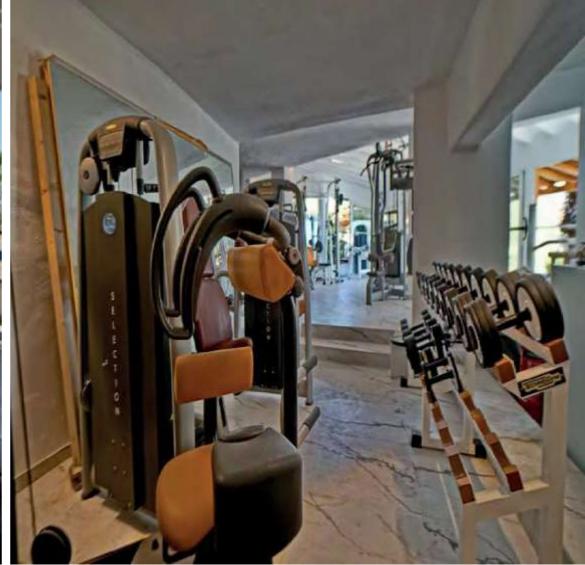

## THE SAUNA

A private sauna for 6 persons with special lighting and music system is included in the gym area