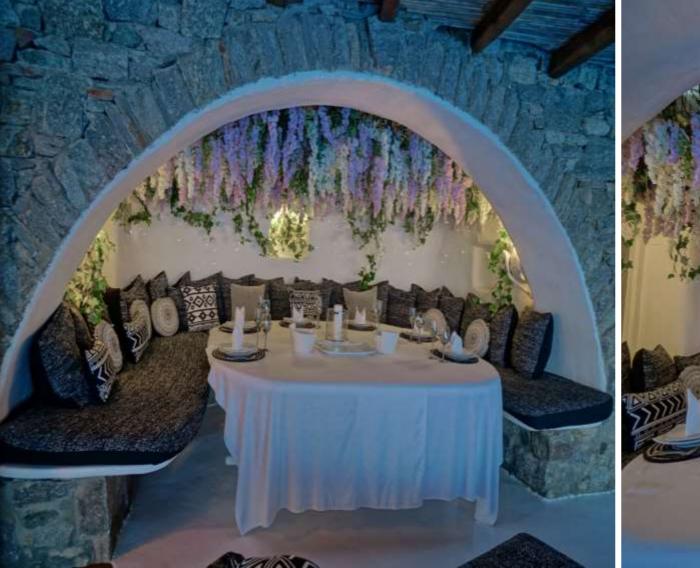

# PALM NATURAL



















## THE SUITES

Discover the bedrooms and enjoy the most precious naps in our King Size Triple Beds with 2,5x2,5 m sized Mattresses.



# THE PARADISE SUITE

with Private Heated Pool

### Room No 9 | 175 m<sup>2</sup>

This private super luxurious suite - latest renovated in 2021 - is one of the Top choices Master Bedrooms in this Villa.

Including a king size double bed of  $2,5m \times 2,5m$ , a huge sofa bed, a private living room, an office set, a make up corner and a bathroom decorated with glasses and exotic elements, this bedroom offers an infinity  $180 \text{ m}^2$  view from all corners and areas.

The entrance is decorated with palm trees and exotic flowers and just next to this bedroom, a private heated pool is brand new build for the ones who really appreciate the