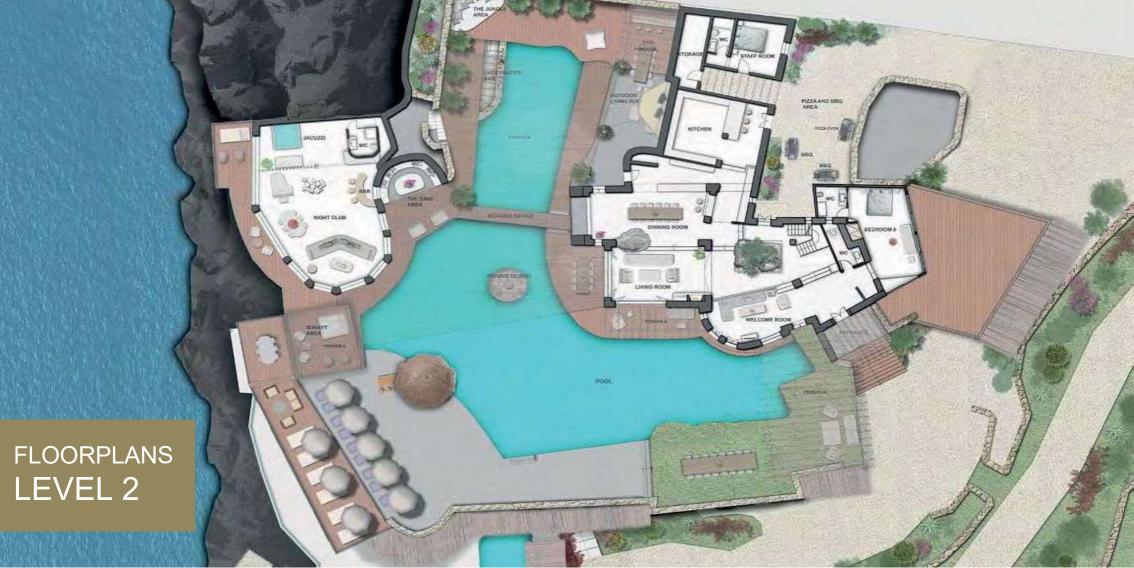

## THE SUITES

Each bedroom of this Villa has a concept of its own so that all guests live their own experience.

#### THE ROYAL SUITE (1)

With the biggest bed existing!

#### THE BIG BLUE MASTER SUITE (2)

The ultimate big blue view suite is considered to be the second Master room of the villa. The room allows the guests to enjoy a breath-taking view of the island facing the new port of Mykonos. The architect has used here big glass doors and balconies in front of the bed in order to take advantage of both sea and sky elements entouring the bedroom (75 m²). A private balcony of 30 m² allows the guests to enjoy their privacy any time during day and night.

#### THE "JUICY" SUITE (3)

At the first floor of this extraordinary residency the fashion en suite bedroom includes a double king size bed, a cozy sofa and a closet decorated with fabrics and cells. The bedroom offers infinity sea view.

#### THE WHITE SUITE (4)

Located at the highest side of the residency the white bedroom, offers you the illusion of reaching the sky as you can watch the sun rising and the un falling right in front of your eyes. The double king size bed is decorated with special flowing fabrics and the closet and furniture are all made of white holly wood and thick ropes giving you the experience of pure nature. Having its own private veranda with hammocks and sunbeds, the deck of the White room can offer the guests the opportunity of a private dinner or relaxation with the amazing View of Delos-the great island of Apollo-one of the 12 Gods in Mythology- with the worldwide known amazing energy. From the White Room, the breathtaking View during the day and night gives you the ultimate experience.

#### THE DREAMING SUITES (5-6-7)

This area at the top of the cliff includes 3 en suite independent double bedrooms that combine the infinitive Aegean View s beauty and the calmness of the infinitive pool, as at the back side there is a private area that seems to be built at the top of the pool. All bedrooms are en suite including private bars with wines and spirits, handmade sofas and comfortable handmade beds with the softest mattresses you have ever experienced.