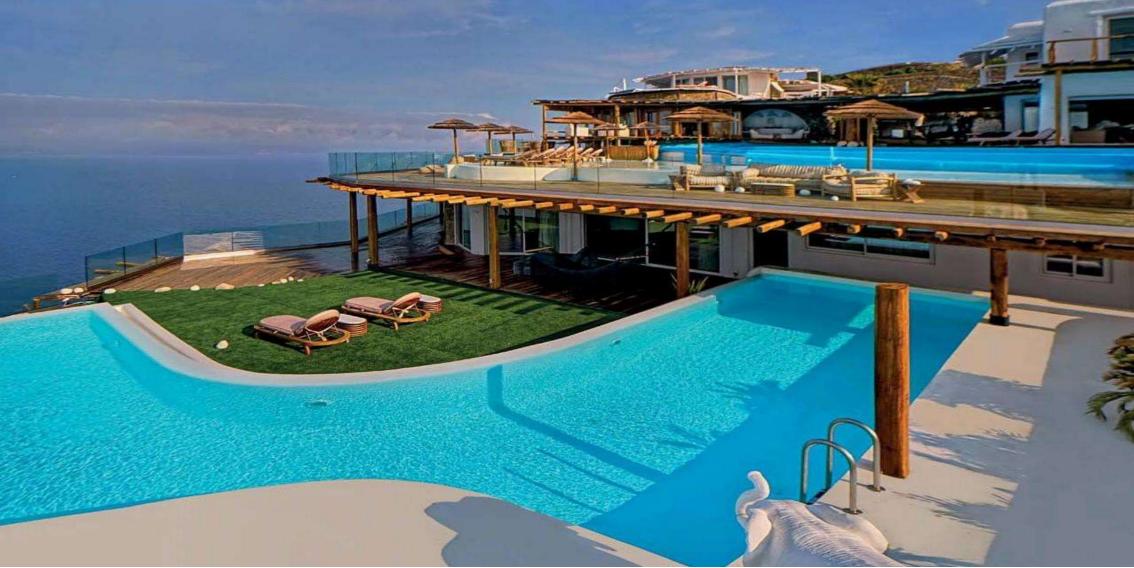

# THE PARADISE SUITE

with Private Heated Pool

### Room No 9 | 175 m<sup>2</sup>

This private super luxurious suite - latest renovated in 2021 - is one of the Top choices Master Bedrooms in this Villa.

Including a king size double bed of  $2,5m \times 2,5m$ , a huge sofa bed, a private living room, an office set, a make up corner and a bathroom decorated with glasses and exotic elements, this bedroom offers an infinity  $180 \text{ m}^2$  view from all corners and areas.

The entrance is decorated with palm trees and exotic flowers and just next to this bedroom, a private heated pool is brand new build for the ones who really appreciate the joy of life shared in this one of a piece villa.

A private deck is located in front of the room with a jacuzzi and a spa just next to the water.

A private pool bar is located in the pool area, ideal for private surprises and special events.