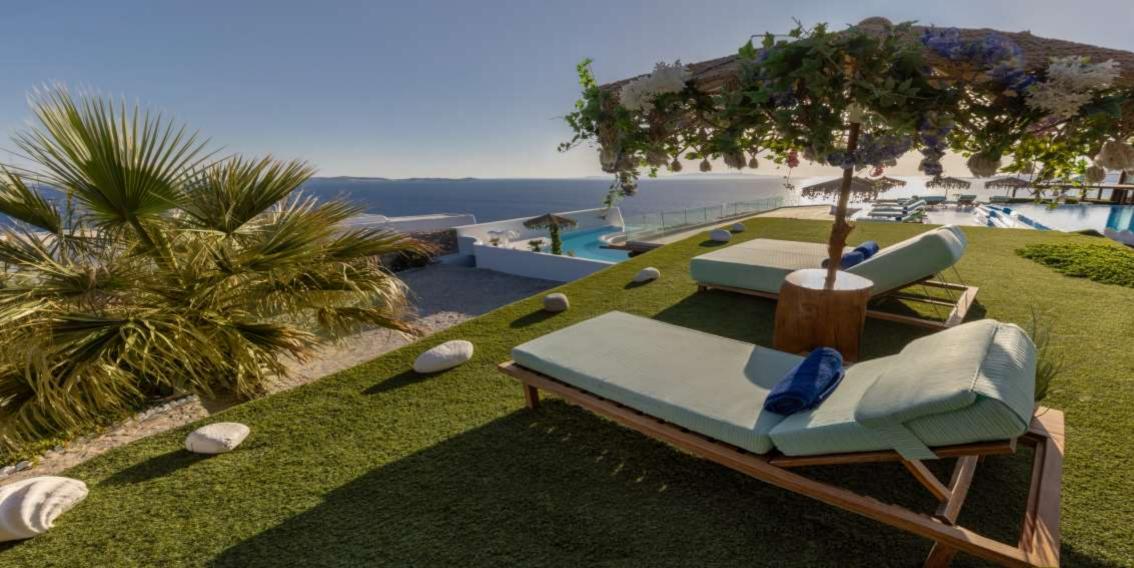

#### THE DREAMING SUITES (5-6-7)

This area at the top of the cliff includes 3 en suite independent double bedrooms that combine the infinitive Aegean View s beauty and the calmness of the infinitive pool, as at the back side there is a private area that seems to be built at the top of the pool. All bedrooms are en suite including private bars with wines and spirits, handmade sofas and comfortable handmade beds with the softest mattresses you have ever experienced.