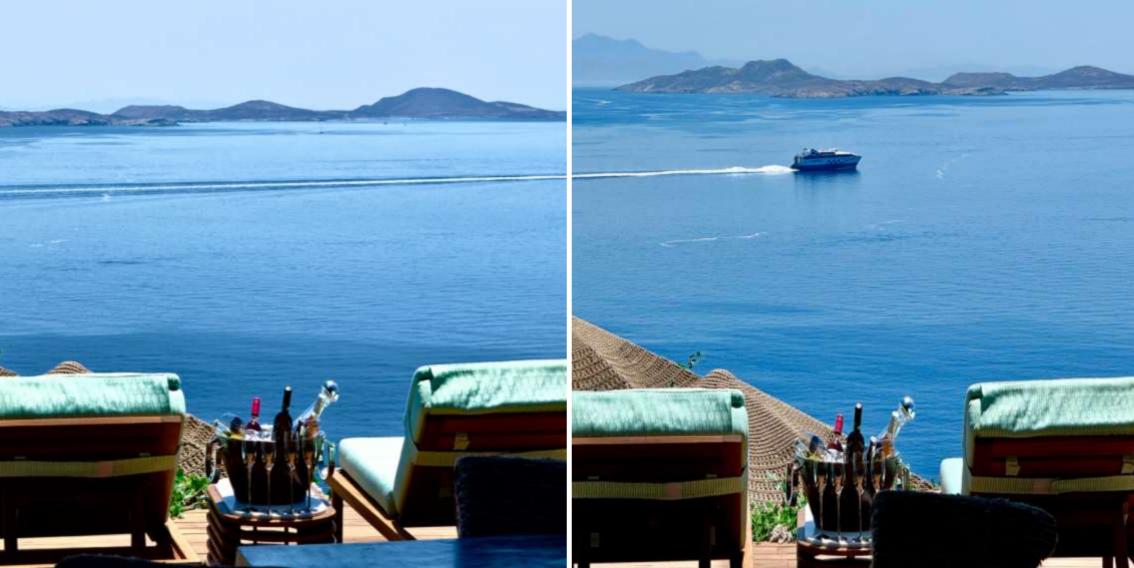

### Room No 9 | 175 m<sup>2</sup>

This private super luxurious suite - latest renovated in 2021 - is one of the Top choices Master Bedrooms in this Villa.

Including a king size double bed of  $2,5m \times 2,5m$ , a huge sofa bed, a private living room, an office set, a make up corner and a bathroom decorated with glasses and exotic elements, this bedroom offers an infinity  $180 \text{ m}^2$  view from all corners and areas.

The entrance is decorated with palm trees and exotic flowers and just next to this bedroom, a private heated pool is brand new build for the ones who really appreciate the joy of life shared in this one of a piece villa.

A private deck is located in front of the room with a jacuzzi and a spa just next to the water.

A private pool bar is located in the pool area, ideal for private surprises and special events.