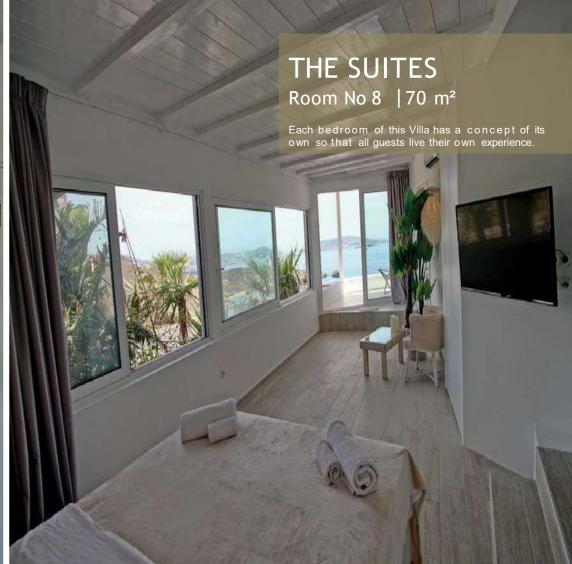

#### THE DELOS SUITE (8)

This cozy suite located at the ground level of the villa, is a brand new en suite bedroom decorated with manimalistic esthetic is offering the guests a great view of facing the holy island of Delos embraced by the Greek God of Beauty Apolo.

Bedroom leads to a private veranda of 30 m<sup>2</sup> where the guests can enjoy privately a romantic sea sighting or even a private dinner by the city lights.