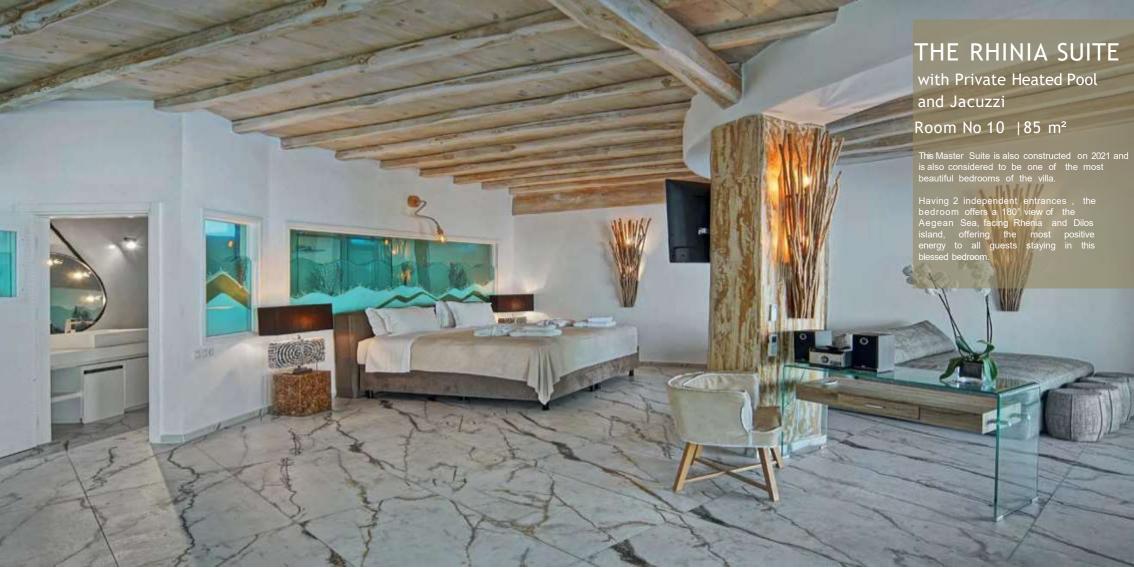

#### THE RHINIA SUITE (10)

This Master Suite is also constructed on 2020 and is also considered to be one of the most beautiful bedrooms of the villa.

Having 2 independent entrances, the bedroom offers a 180° view of the Aegean Sea, facing Rhenia and Dilos island, offering the most positive energy to all guests staying in this blessed bedroom.