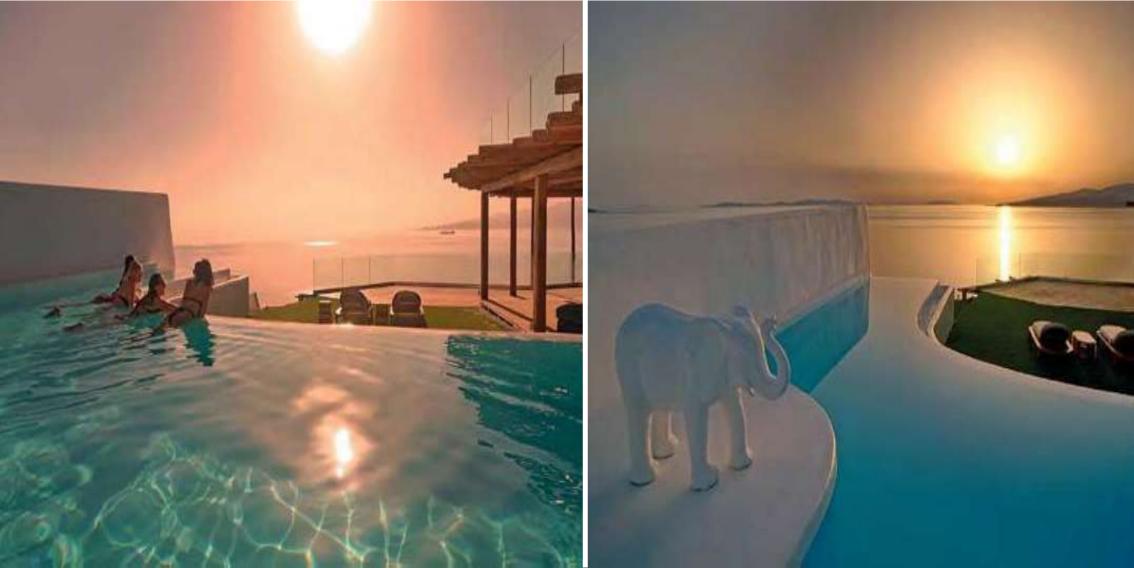

A private deck is located in front of the room with a jacuzzi and a spa just next to the water.

A private pool bar is located in the pool area, ideal for private surprises and special events.