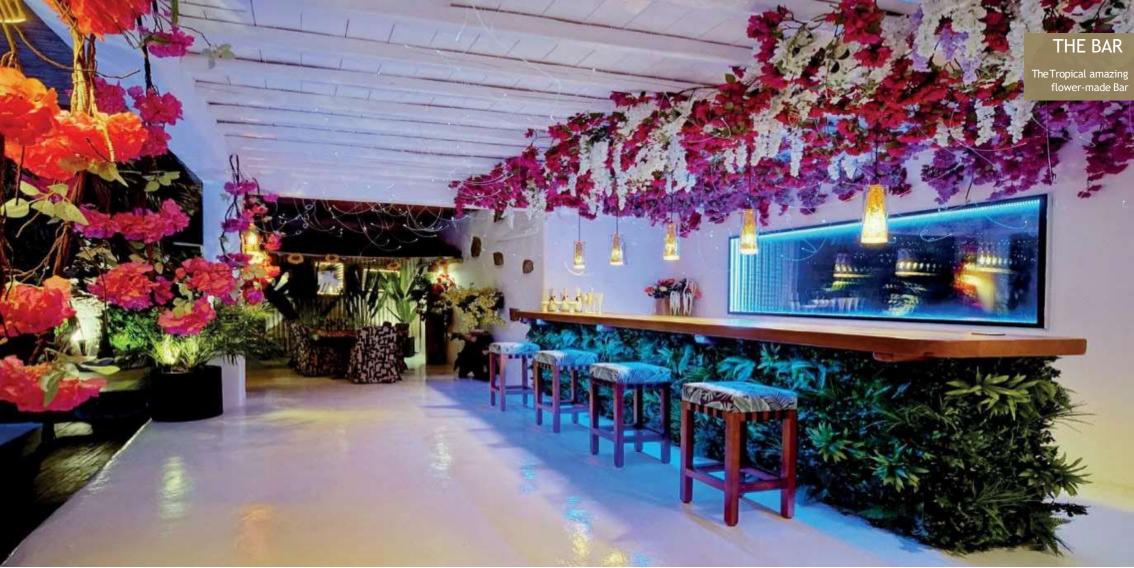

## THE SAUNA

A private sauna for 6 persons with special lighting and music system is included in the gym area