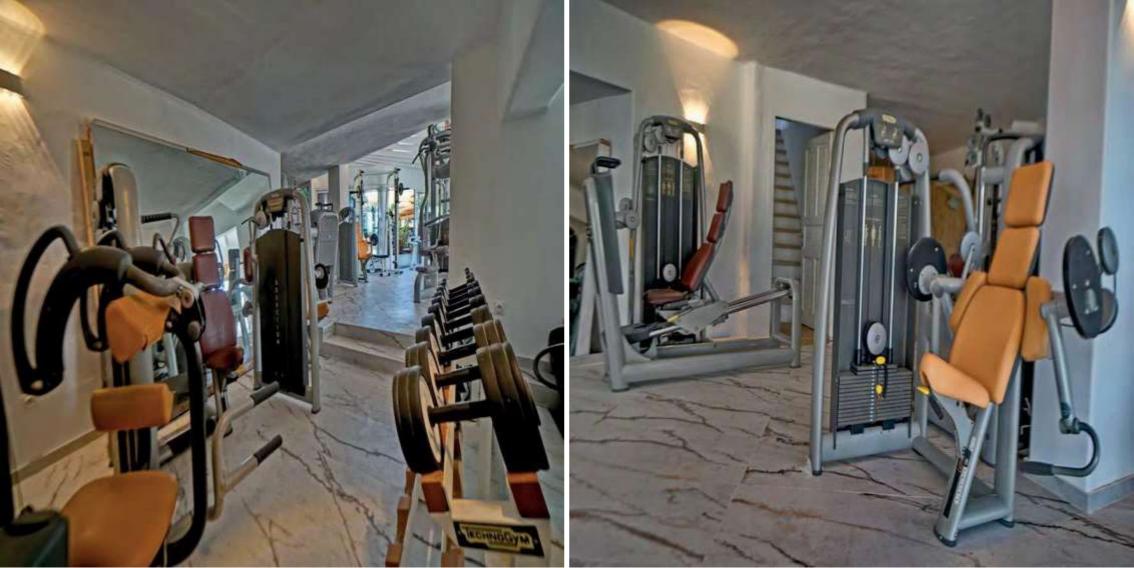

## THE SAUNA

A private sauna for 6 persons with special lighting and music system is included in the gym area