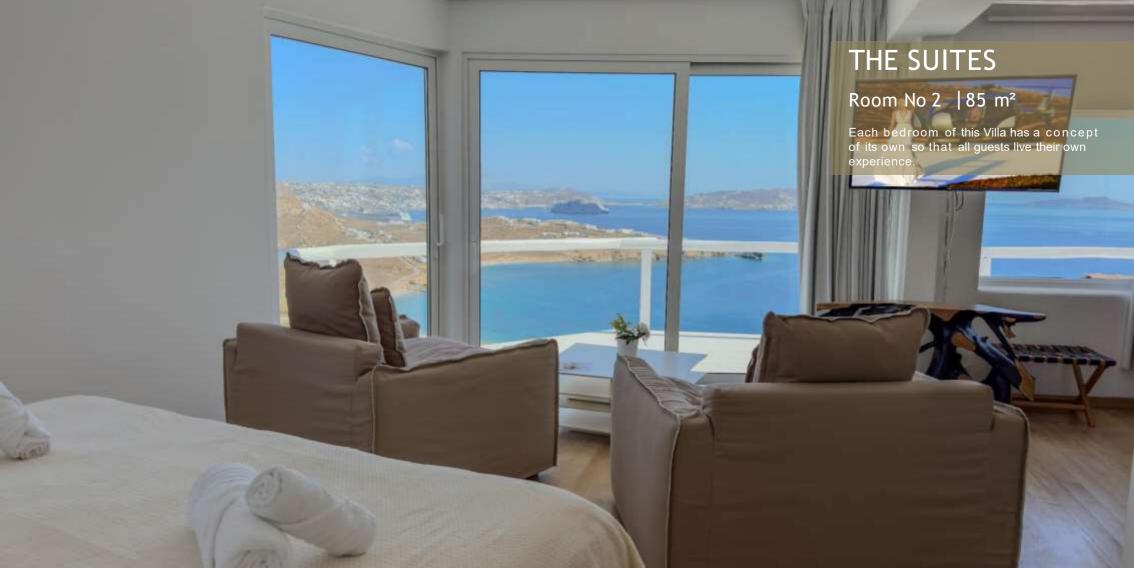

#### THE BIG BLUE MASTER SUITE (2)

The ultimate big blue view suite is considered to be the second Master room of the villa. The room allows the guests to enjoy a breath-taking view of the island facing the new port of Mykonos. The architect has used here big glass doors and balconies in front of the bed in order to take advantage of both sea and sky elements entouring the bedroom (75 m²). A private balcony of 30 m² allows the guests to enjoy their privacy any time during day and night.