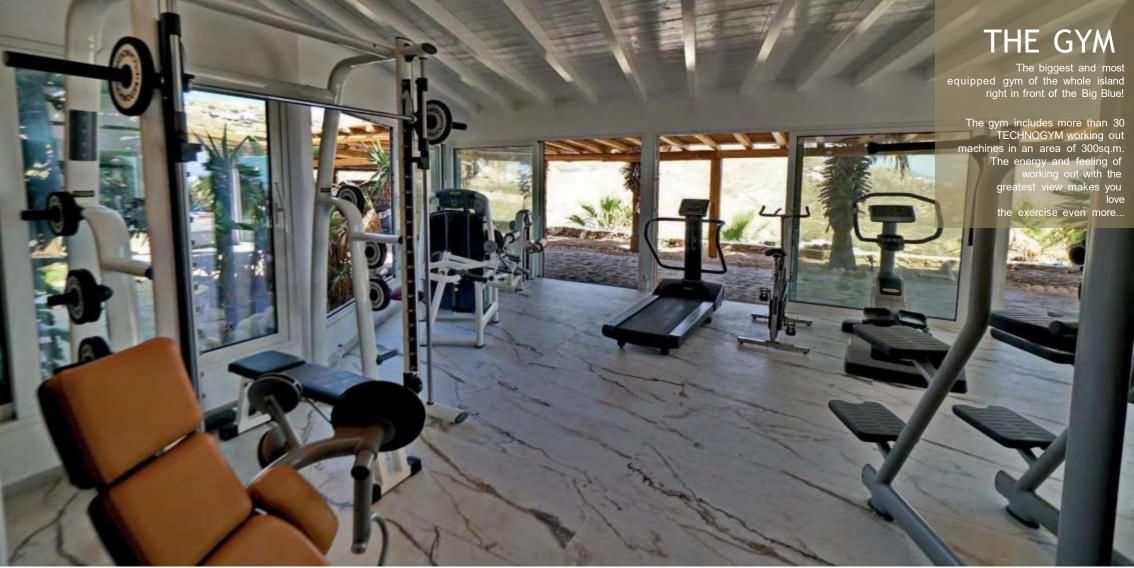

## THE SAUNA

A private sauna for 6 persons with special lighting and music system is included in the gym area