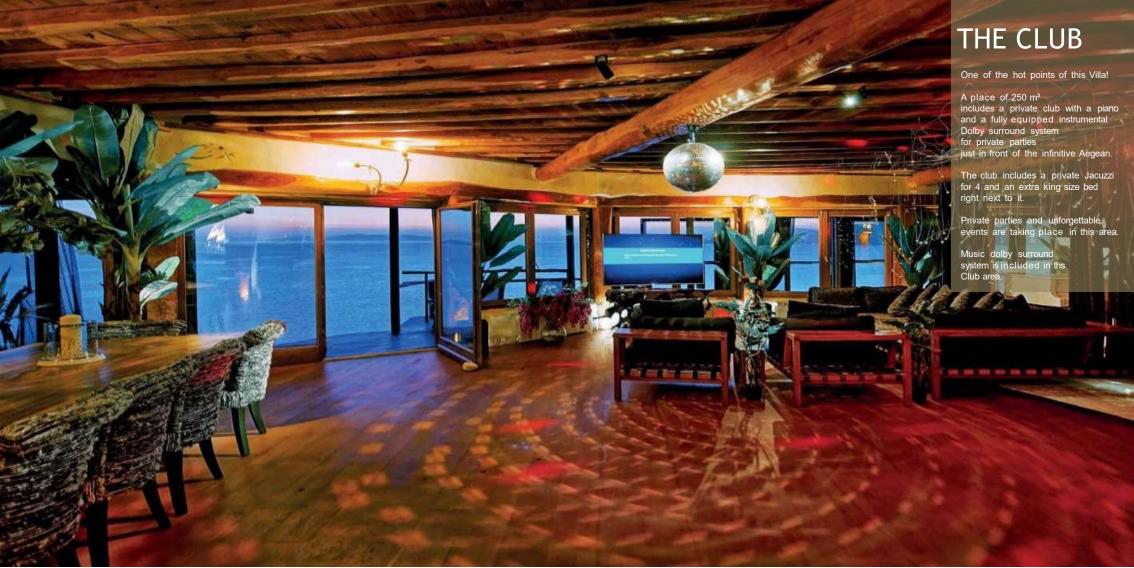

## THE SAUNA

A private sauna for 6 persons with special lighting and music system is included in the gym area