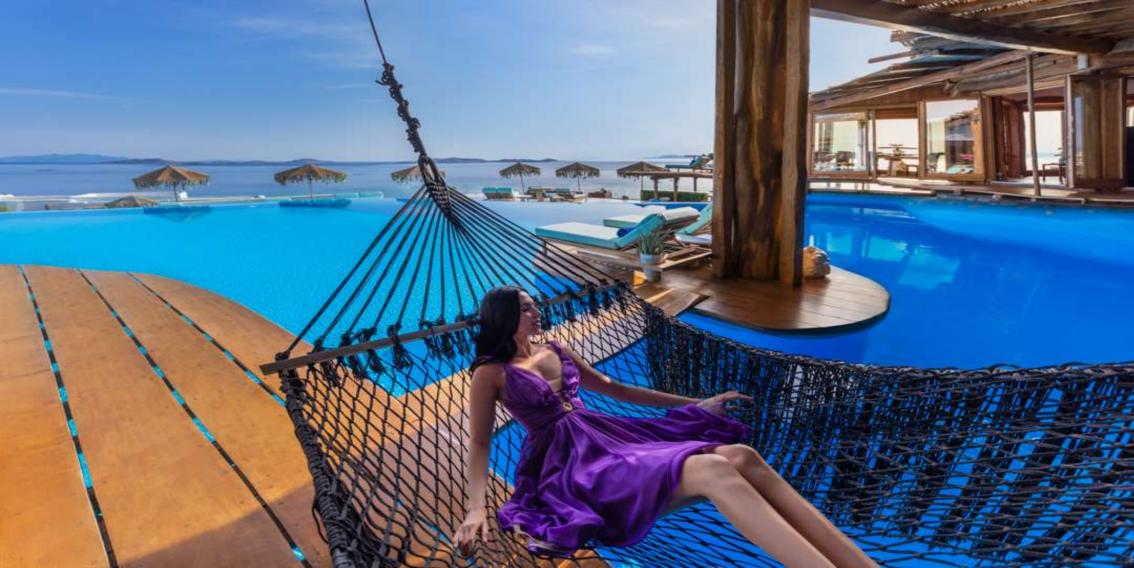

# THE PARADISE SUITE

with Private Heated Pool

### Room No 9 | 175 m<sup>2</sup>

This private super luxurious suite - latest renovated in 2021 - is one of the Top choices Master Bedrooms in this Villa.

Including a king size double bed of  $2,5m \times 2,5m$ , a huge sofa bed, a private living room, an office set, a make up corner and a bathroom decorated with glasses and exotic elements, this bedroom offers an infinity  $180 \text{ m}^2$  view from all corners and areas.

The entrance is decorated with palm trees and exotic flowers and just next to this bedroom, a private heated pool is brand new build for the ones who really appreciate the joy of life shared in this one of a piece villa.

A private deck is located in front of the room with a jacuzzi and a spa just next to the water.

A private pool bar is located in the pool area, ideal for private surprises and special events.