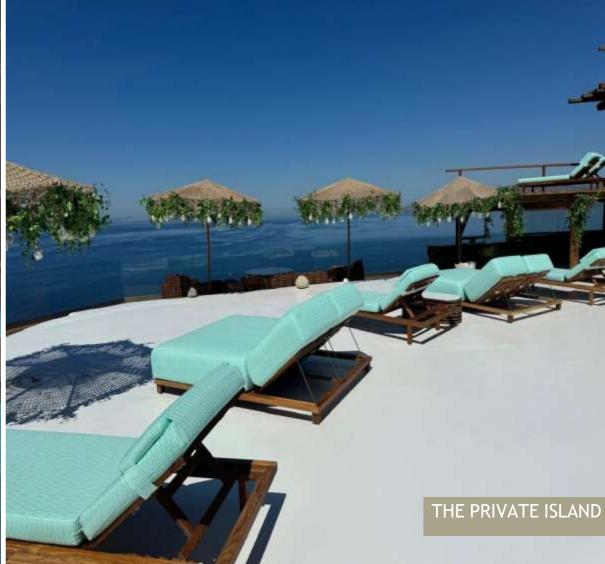

#### THE DREAMING SUITES (5-6-7)

This area at the top of the cliff includes 3 en suite independent double bedrooms that combine the infinitive Aegean View s beauty and the calmness of the infinitive pool, as at the back side there is a private area that seems to be built at the top of the pool. All bedrooms are en suite including private bars with wines and spirits, handmade sofas and comfortable handmade beds with the softest mattresses you have ever experienced.