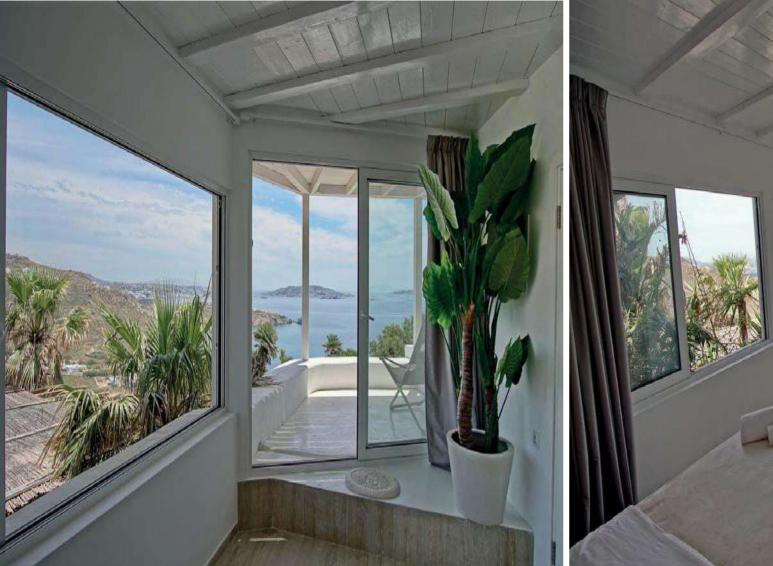

#### THE DELOS SUITE (8)

This cozy suite located at the ground level of the villa, is a brand new en suite bedroom decorated with manimalistic esthetic is offering the guests a great view of facing the holy island of Delos embraced by the Greek God of Beauty Apolo.

Bedroom leads to a private veranda of 30 m<sup>2</sup> where the guests can enjoy privately a romantic sea sighting or even a private dinner by the city lights.