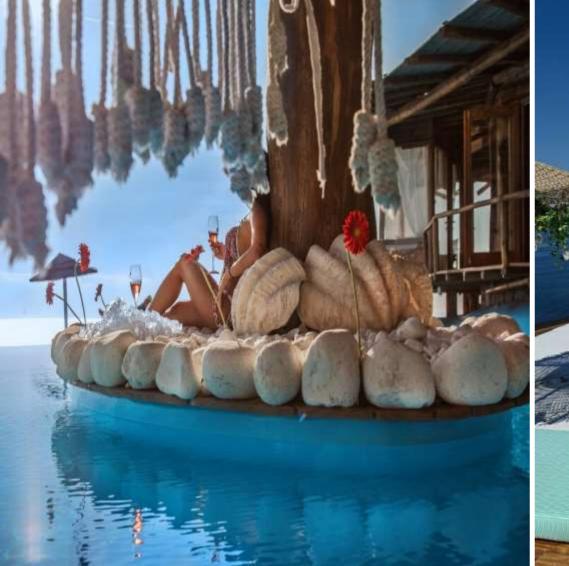

# THE PARADISE SUITE

with Private Heated Pool

### Room No 9 | 175 m<sup>2</sup>

This private super luxurious suite - latest renovated in 2021 - is one of the Top choices Master Bedrooms in this Villa.

Including a king size double bed of  $2,5m \times 2,5m$ , a huge sofa bed, a private living room, an office set, a make up corner and a bathroom decorated with glasses and exotic elements, this bedroom offers an infinity  $180 \text{ m}^2$  view from all corners and areas.

The entrance is decorated with palm trees and exotic flowers and just next to this bedroom, a private heated pool is brand new build for the ones who really appreciate the joy of life shared in this one of a piece villa.

A private deck is located in front of the room with a jacuzzi and a spa just next to the water.

A private pool bar is located in the pool area, ideal for private surprises and special events.