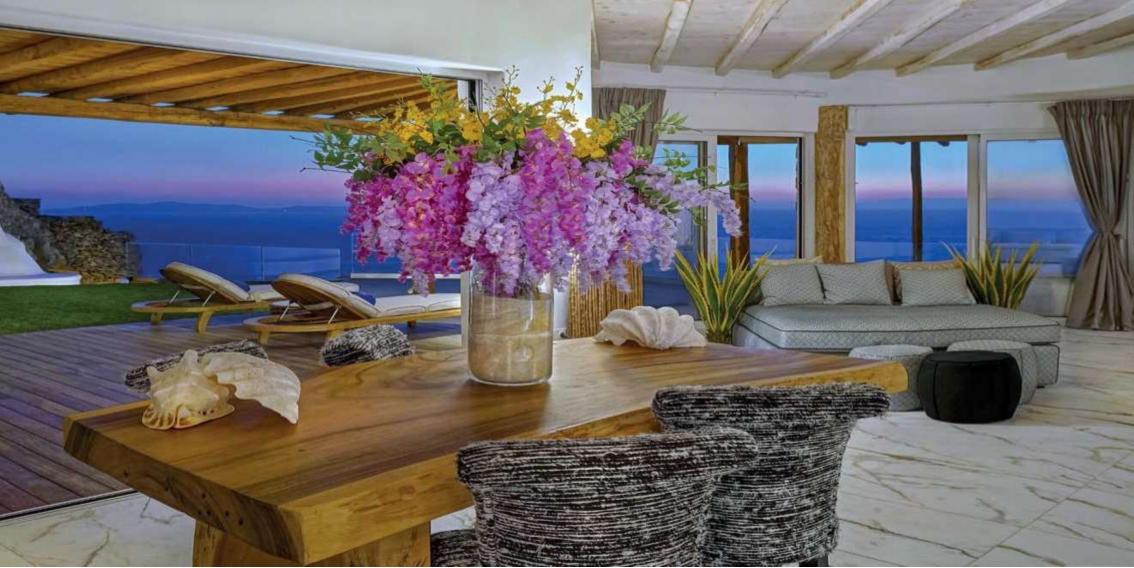

### Room No 9 | 175 m<sup>2</sup>

This private super luxurious suite - latest renovated in 2021 - is one of the Top choices Master Bedrooms in this Villa.

Including a king size double bed of  $2,5m \times 2,5m$ , a huge sofa bed, a private living room, an office set, a make up corner and a bathroom decorated with glasses and exotic elements, this bedroom offers an infinity  $180 \text{ m}^2$  view from all corners and areas.

The entrance is decorated with palm trees and exotic flowers and just next to this bedroom, a private heated pool is brand new build for the ones who really appreciate the joy of life shared in this one of a piece villa.