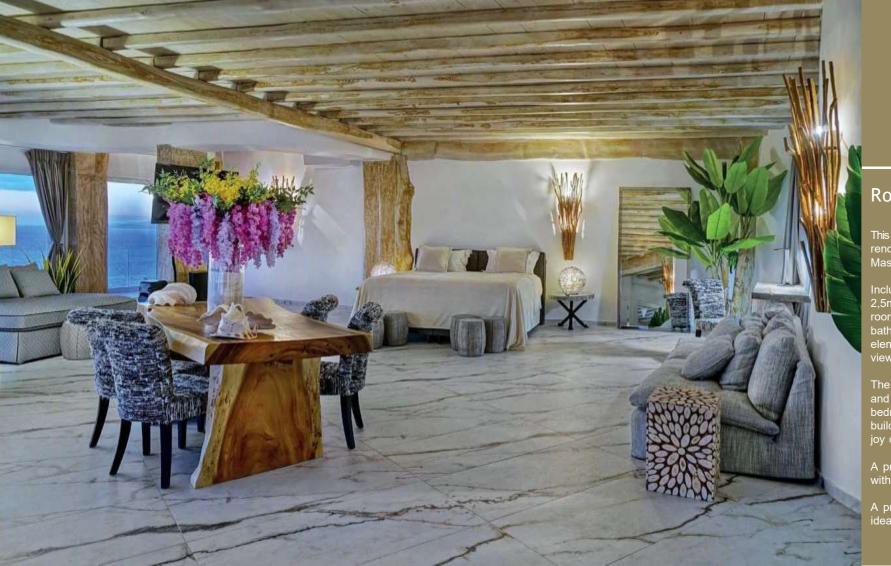

### Room No 9 | 175 m<sup>2</sup>

This private super luxurious suite - latest renovated in 2021 - is one of the Top choices Master Bedrooms in this Villa.

Including a king size double bed of  $2,5m \times 2,5m$ , a huge sofa bed, a private living room, an office set, a make up corner and a bathroom decorated with glasses and exotic elements, this bedroom offers an infinity  $180 \text{ m}^2$  view from all corners and areas.

The entrance is decorated with palm trees and exotic flowers and just next to this bedroom, a private heated pool is brand new build for the ones who really appreciate the joy of life shared in this one of a piece villa.