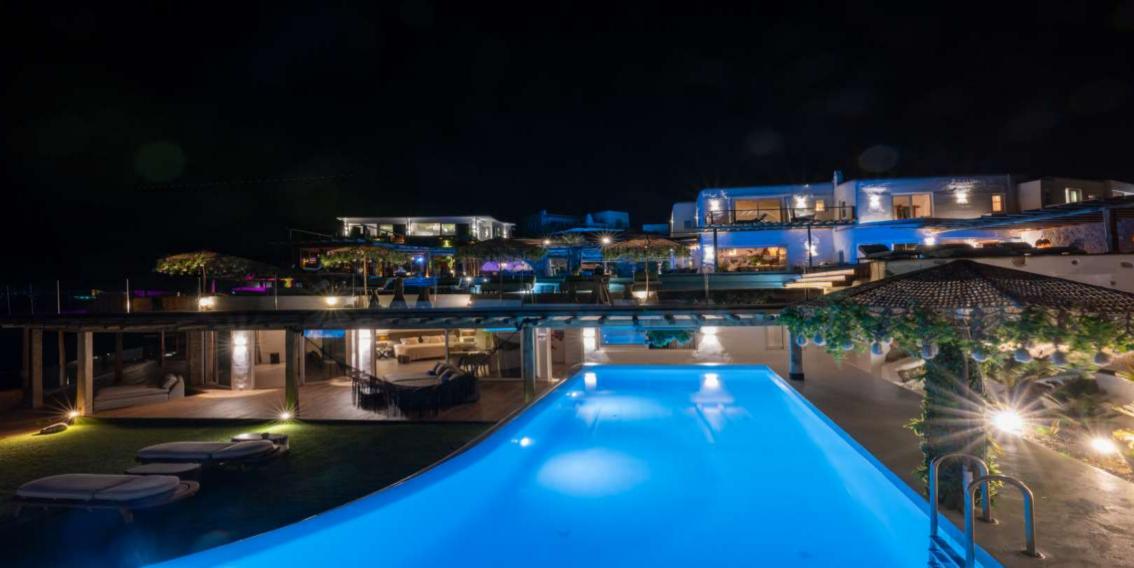

#### THE DREAMING SUITES (5-6-7)

This area at the top of the cliff includes 3 en suite independent double bedrooms that combine the infinitive Aegean View s beauty and the calmness of the infinitive pool, as at the back side there is a private area that seems to be built at the top of the pool. All bedrooms are en suite including private bars with wines and spirits, handmade sofas and comfortable handmade beds with the softest mattresses you have ever experienced.